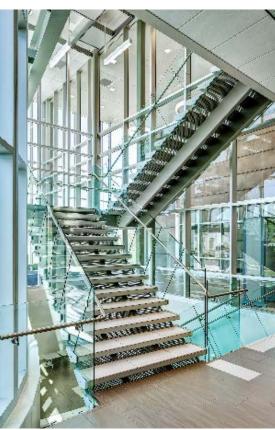

- Raised Private Corridor
- Shared Chamber Suites

Kalamazoo County Gull Road Justice Complex Kalamazoo, Michigan

- Local economy driven by business and increasing the prominence of their community within Western Michigan
- Existing Courthouse in way of convention center expansion
- Opportunity: How can the need to build a new courthouse be leveraged to be more responsive and efficient?

Kalamazoo County Gull Road Justice Complex Kalamazoo, Michigan

- 2002 Justice Facility Master Plan
- 2003 Juvenile Facility Maser Plan
- New Juvenile Facility
- 2011 Kalamazoo County Facilities Assessment Report
- 2012 County Facility Master Plan
- 2013 Project Approval Using County Funds (No New Taxes)