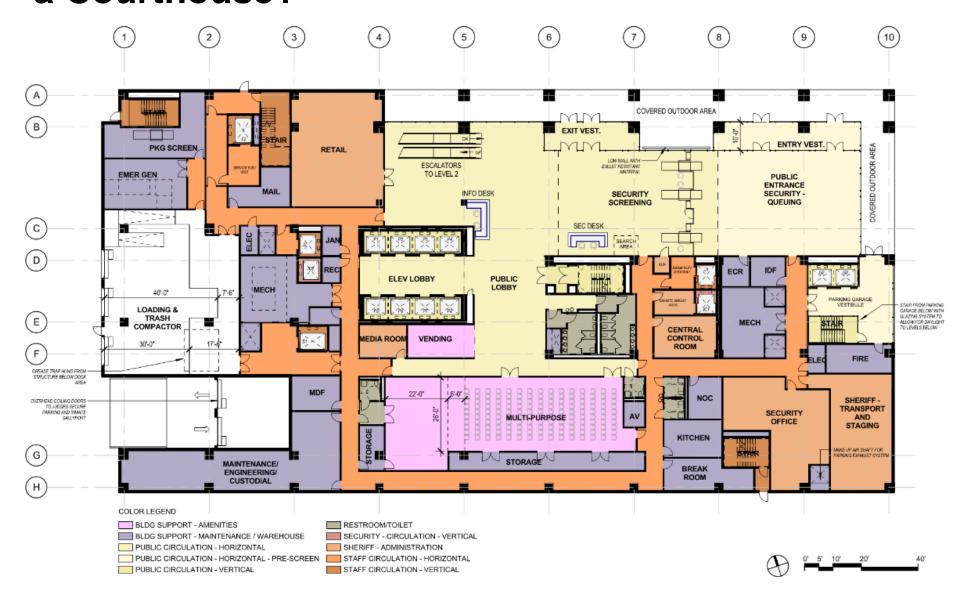

- Shell Floors for Future Expansion
- High-Volume Uses on First Floor
  - Multi-Purpose Jury Assembly Suite
  - Traffic Court
  - District Clerk
- Lower Level
  - Central Holding
  - Secure Parking
  - Mechanical

- 12 Stories
- Expressed as Two Towers joined by Elevator Core
- Non-Secure Lobby/Security Screening in Front of Court Tower
- Building Reflects Two Downtown Street Grids

- Shell Floors for Future Expansion
- High-Volume Uses on First Floor
  - Multi-Purpose Jury Assembly Suite
  - Traffic Court
  - District Clerk
- Lower Level
  - Central Holding
  - Secure Parking
  - Mechanical