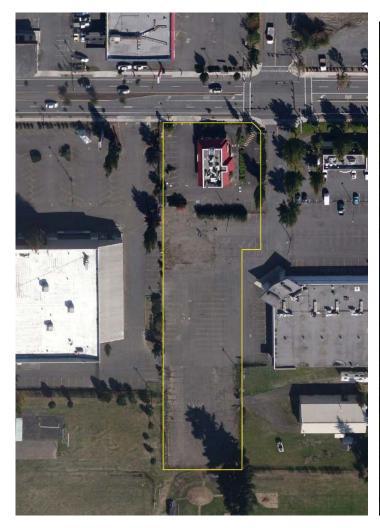

#### Three courtrooms

- Misdemeanors
- Violations
- Small Claims with Pretrial Mediation
- Landlord & Tenant Actions
- Ex Parte Hearings
- Domestic Relations Self-Help Center
- East County Document Filing
- No accommodations for in custody defendants
- District Attorney
- Data Center
- Child Care
  - 2.5 Acre Site
  - 43,692 GSF
  - \$16,706,114