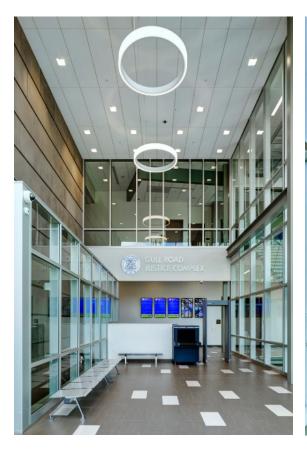

- Raised Private Corridor
- Shared Chamber Suites

Kalamazoo County Gull Road Justice Complex Kalamazoo, Michigan

- Local economy driven by business and increasing the prominence of their community within Western Michigan
- Existing Courthouse in way of convention center expansion
- Opportunity: How can the need to build a new courthouse be leveraged to be more responsive and efficient?

Kalamazoo County Gull Road Justice Complex Kalamazoo, Michigan

- 2002 Justice Facility Master Plan
- 2003 Juvenile Facility Maser Plan
- New Juvenile Facility
- 2011 Kalamazoo County Facilities Assessment Report
- 2012 County Facility Master Plan
- 2013 Project Approval Using County Funds (No New Taxes)