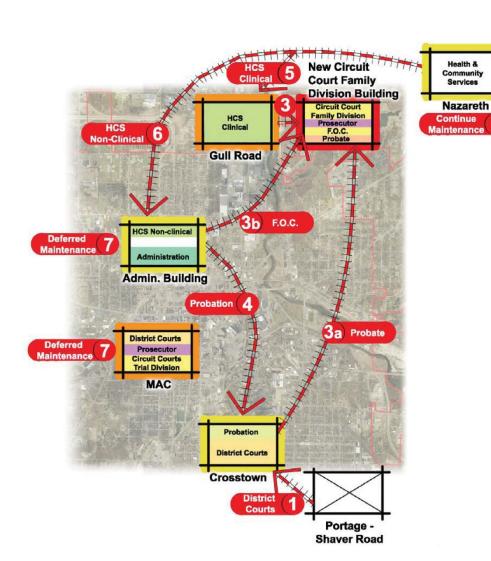

Kalamazoo County Gull Road Justice Complex Kalamazoo, Michigan

- 2002 Justice Facility Master Plan
- 2003 Juvenile Facility Maser Plan
- New Juvenile Facility
- 2011 Kalamazoo County Facilities Assessment Report
- 2012 County Facility Master Plan
- 2013 Project Approval Using County Funds (No New Taxes)

- Consolidate County Facilities
- Eliminate Leased Space
- Consolidate all Family Court Functions
- Renovate Existing Gull Road Courthouse for County Health Clinic
- Increase Public Access
- Increase Operational Efficiency & Maintenance
- Increase Security