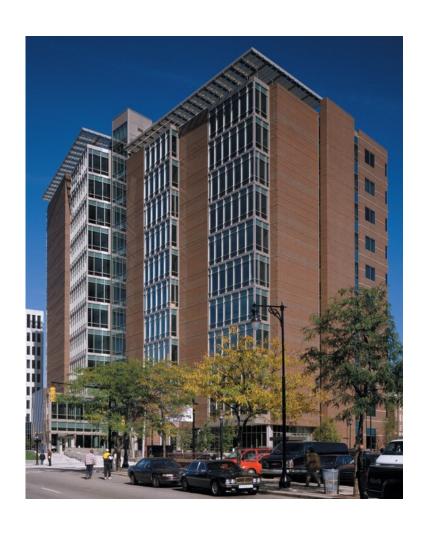

- 12 Stories
- Expressed as Two Towers joined by Elevator Core
- Non-Secure Lobby/Security Screening in Front of Court Tower
- Building Reflects Two Downtown Street Grids

- Shell Floors for Future Expansion
- High-Volume Uses on First Floor
  - Multi-Purpose Jury Assembly Suite
  - Traffic Court
  - District Clerk
- Lower Level
  - Central Holding
  - Secure Parking
  - Mechanical