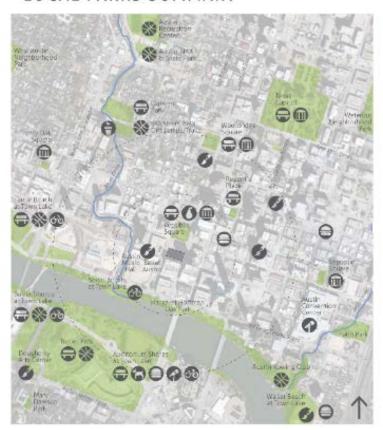

#### LOCAL PARKS SUMMARY

(A) Playground

O Dog Park

Food Services

Performance

#### REPUBLIC SQUARE MASTER PLAN

#### PROGRAM: Movies in the Park Yoga in the Park Farmers Market ACL Bus Queuing