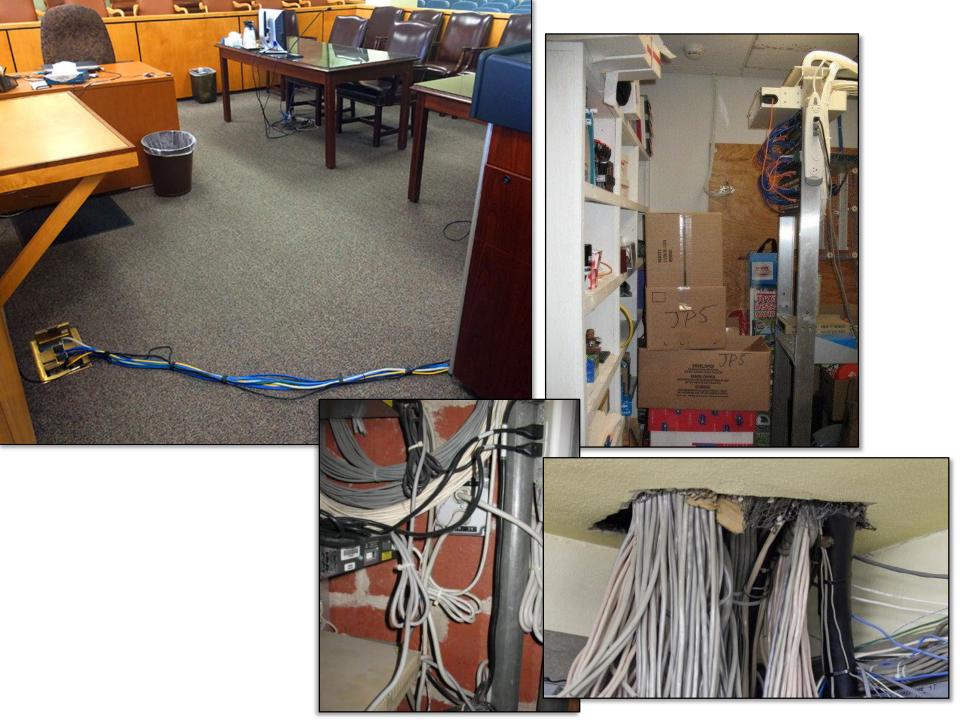

#### **How do we view Court Officers?**

• Is this how we really feel about Justice in our Community?

Insufficient space for counsel and clients during proceedings

Attorneys cram into courtroom for docket call

Current HMS
Attorney/Client
conference
space in the
public hallway