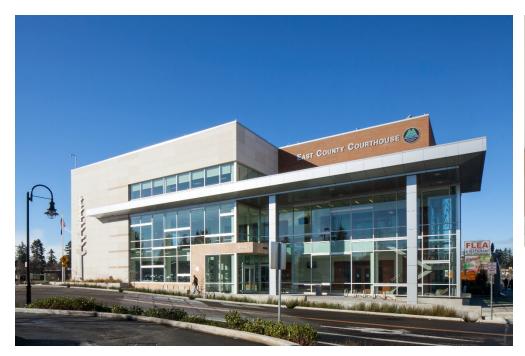

East Multnomah County Courthouse Gresham, Oregon

- Existing Courthouse inadequate to function as a courthouse
- East County fastest growing area of Multnomah County
- Reduces commuting to overtaxed downtown Courthouse

- New Courthouse an Anchor to Community Redevelopment
- Focus on Low, Long-Term Operational Cost
- Functional, Efficient Facility that is Easy to Maintain
- Longevity Facility to last at least 80 years
- Accommodate Future Growth with Three Additional Courts

#### Three courtrooms

- Misdemeanors
- Violations
- Small Claims with Pretrial Mediation
- Landlord & Tenant Actions
- Ex Parte Hearings
- Domestic Relations Self-Help Center
- East County Document Filing
- No accommodations for in custody defendants
- District Attorney
- Data Center
- Child Care
  - 2.5 Acre Site
  - 43,692 GSF
  - \$16,706,114