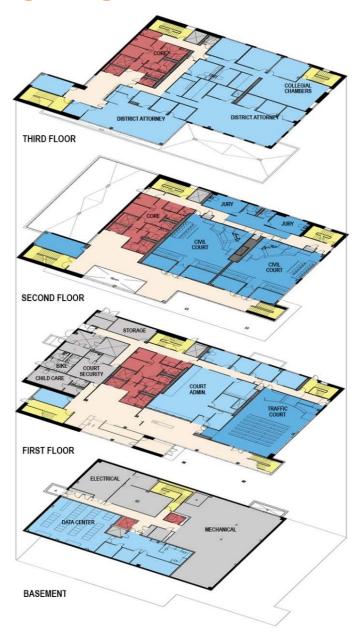

#### Three courtrooms

- Misdemeanors
- Violations
- Small Claims with Pretrial Mediation
- Landlord & Tenant Actions
- Ex Parte Hearings
- Domestic Relations Self-Help Center
- East County Document Filing
- No accommodations for in custody defendants
- District Attorney
- Data Center
- Child Care
  - 2.5 Acre Site
  - 43,692 GSF
  - \$16,706,114