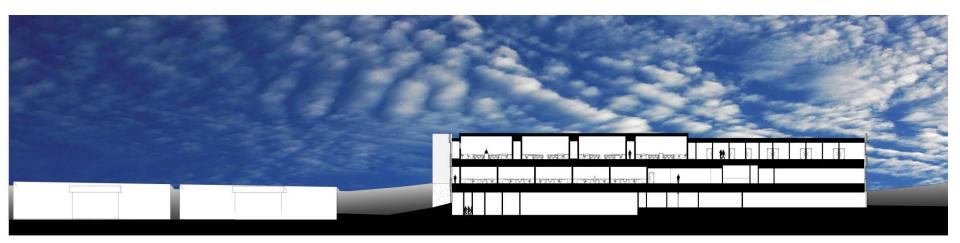

- 7.3 Acre Site
- Existing County Justice Site
- Connect to Juvenile Home
- Steep Ridge Down Middle of Site
- Commercial Property and Billboard in Front of Site

Site Section Looking East

Site Section Looking North