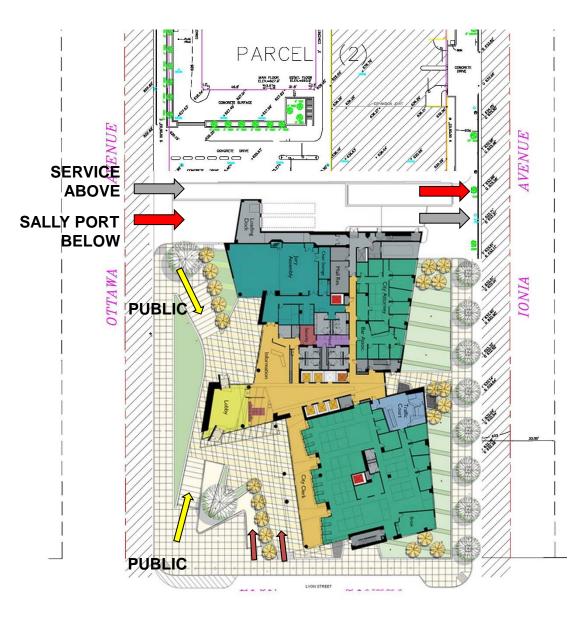

 Sites Scored on Multiple Factors

- Site 2 Selected Previous City Hall
- Expand Buildable Area to 1.4 Acres
  - Truncated bank parking structure
  - Eliminated U-Turn Road

- Unified Court Combines Circuit Court, Family Court, Probate Court and 61<sup>st</sup> District Court
- Each Court had its own Administrative and Clerk Requirements
- Building Program
  - 20 Trial Courts & 7 Hearing Rooms
  - 341,045 GSF
- Building Cost \$42,721,575 (\$125/GSF)

- Shell Floors for Future Expansion
- High-Volume Uses on First Floor
  - Multi-Purpose Jury Assembly Suite
  - Traffic Court
  - District Clerk
- Lower Level
  - Central Holding
  - Secure Parking
  - Mechanical