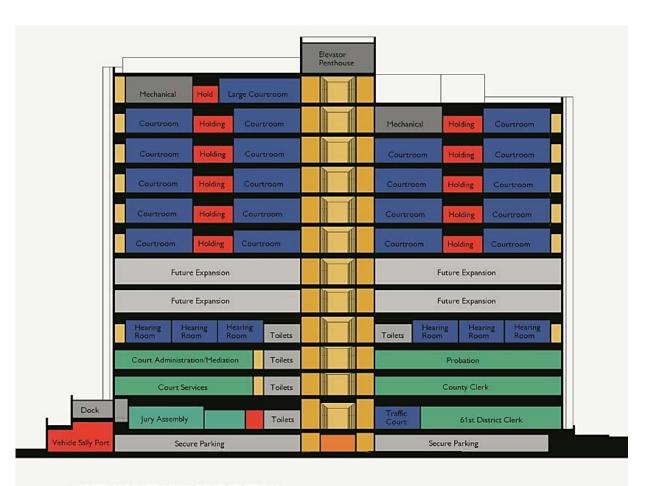

 Sites Scored on Multiple Factors

- Site 2 Selected Previous City Hall
- Expand Buildable Area to 1.4 Acres
  - Truncated bank parking structure
  - Eliminated U-Turn Road

- Unified Court Combines Circuit Court, Family Court, Probate Court and 61<sup>st</sup> District Court
- Each Court had its own Administrative and Clerk Requirements
- Building Program
  - 20 Trial Courts & 7 Hearing Rooms
  - 341,045 GSF
- Building Cost \$42,721,575 (\$125/GSF)

- Shell Floors for Future Expansion
- High-Volume Uses on First Floor
  - Multi-Purpose Jury Assembly Suite
  - Traffic Court
  - District Clerk
- Lower Level
  - Central Holding
  - Secure Parking
  - Mechanical

- 12 Stories
- Expressed as Two Towers joined by Elevator Core
- Non-Secure Lobby/Security Screening in Front of Court Tower
- Building Reflects Two Downtown Street Grids

- Shell Floors for Future Expansion
- High-Volume Uses on First Floor
  - Multi-Purpose Jury Assembly Suite
  - Traffic Court
  - District Clerk
- Lower Level
  - Central Holding
  - Secure Parking
  - Mechanical