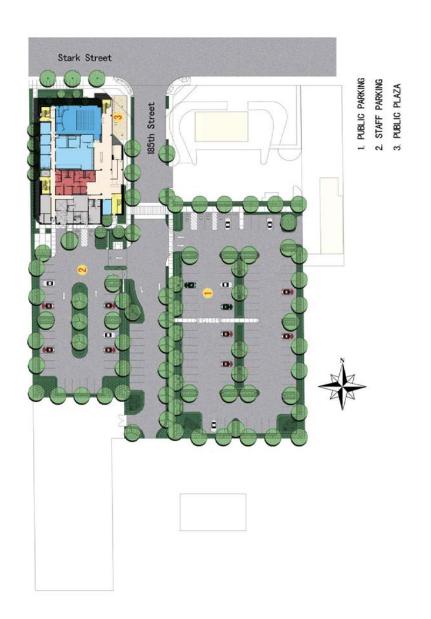

#### Three courtrooms

- Misdemeanors
- Violations
- Small Claims with Pretrial Mediation
- Landlord & Tenant Actions
- Ex Parte Hearings
- Domestic Relations Self-Help Center
- East County Document Filing
- No accommodations for in custody defendants
- District Attorney
- Data Center
- Child Care
  - 2.5 Acre Site
  - 43,692 GSF
  - \$16,706,114