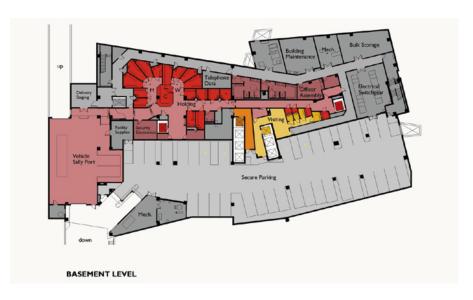

- Shell Floors for Future Expansion
- High-Volume Uses on First Floor
  - Multi-Purpose Jury Assembly Suite
  - Traffic Court
  - District Clerk
- Lower Level
  - Central Holding
  - Secure Parking
  - Mechanical

- 12 Stories
- Expressed as Two Towers joined by Elevator Core
- Non-Secure Lobby/Security Screening in Front of Court Tower
- Building Reflects Two Downtown Street Grids

- Shell Floors for Future Expansion
- High-Volume Uses on First Floor
  - Multi-Purpose Jury Assembly Suite
  - Traffic Court
  - District Clerk
- Lower Level
  - Central Holding
  - Secure Parking
  - Mechanical