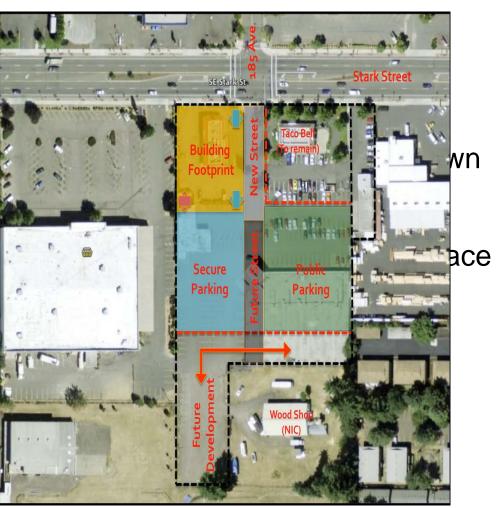

- New Courthouse an Anchor to Community Redevelopment
- Focus on Low, Long-Term Operational Cost
- Functional, Efficient Facility that is Easy to Maintain
- Longevity Facility to last at least 80 years
- Accommodate Future Growth with Three Additional Courts

#### Three courtrooms

- Misdemeanors
- Violations
- Small Claims with Pretrial Mediation
- Landlord & Tenant Actions
- Ex Parte Hearings
- Domestic Relations Self-Help Center
- East County Document Filing
- No accommodations for in custody defendants
- District Attorney
- Data Center
- Child Care
  - 2.5 Acre Site
  - 43,692 GSF
  - \$16,706,114