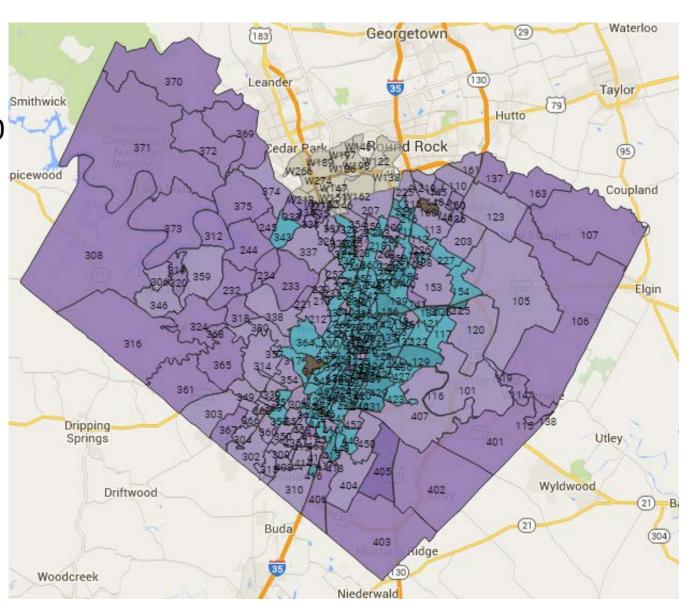

up> Street, 9<sup>th</sup> Street, San Antonio Street and Layaca Street



Community workshops indicated no County-owned site appropriate for a CFCC

Developed Central Campus (Downtown) Master Plan







Transit Routes serving Downtown Courthouse Site



54 Capital Metro routes pass within 4 blocks of the Courthouse Site.

## HOW DOES THE COURTHOUSE FIT WITH THE COMMUNITY VISION?

## Do the local elected officials support the project both conceptually and financially?

- Established a citizens review committee with regular monthly meetings to review the design progress and enlist comments
- Ambassadors to the City to make sure that all ordinances were observed
- Engaged the local Bar Association and they created a PAC

## THE BIG PICTURE

**Total Votes** 

For: 36,082

Against: 37,130





#### **EXISTING CONDITIONS**













#### LOCAL PARKS SUMMARY





(A) Playground



O Dog Park



Food Services



Performance









#### CONTEXT



#### REPUBLIC SQUARE MASTER PLAN





#### PROGRAM: Movies in the Park Yoga in the Park Farmers Market ACL Bus Queuing



# SITE SEEE ON THE for a Liberty Control of the contr

## Where should the facility be located?

- Does the location meet MY needs?
- Is it easy to get to?
- Not in My Backyard
- Can the site be better used for something else?
- Is this the highest and best use of the proposed site?

## THE BIG PICTURE

Can the Courthouse fit the community vision of



### How should we view Jury Service?

• Civic duty, Convenience, or Necessary Evil?



#### **How do we view Court Officers?**

• Is this how we really feel about