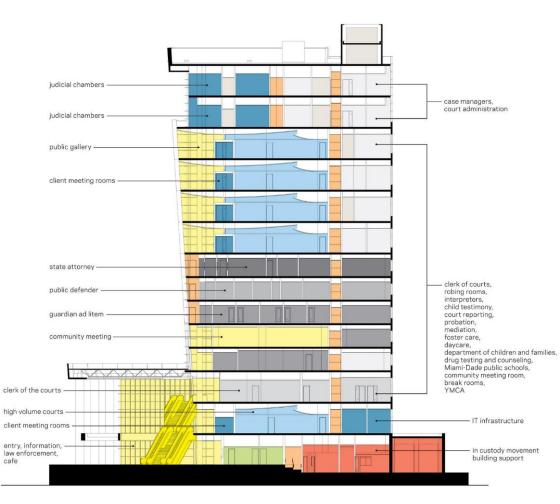

- 12 Stories
- Expressed as Two Towers joined by Elevator Core
- Non-Secure Lobby/Security Screening in Front of Court Tower
- Building Reflects Two Downtown Street Grids

- Shell Floors for Future Expansion
- High-Volume Uses on First Floor
  - Multi-Purpose Jury Assembly Suite
  - Traffic Court
  - District Clerk
- Lower Level
  - Central Holding
  - Secure Parking
  - Mechanical

- Raised Private Corridor
- Shared Chamber Suites

Kalamazoo County Gull Road Justice Complex Kalamazoo, Michigan

- Local economy driven by business and increasing the prominence of their community within Western Michigan
- Existing Courthouse in way of convention center expansion
- Opportunity: How can the need to build a new courthouse be leveraged to be more responsive and efficient?