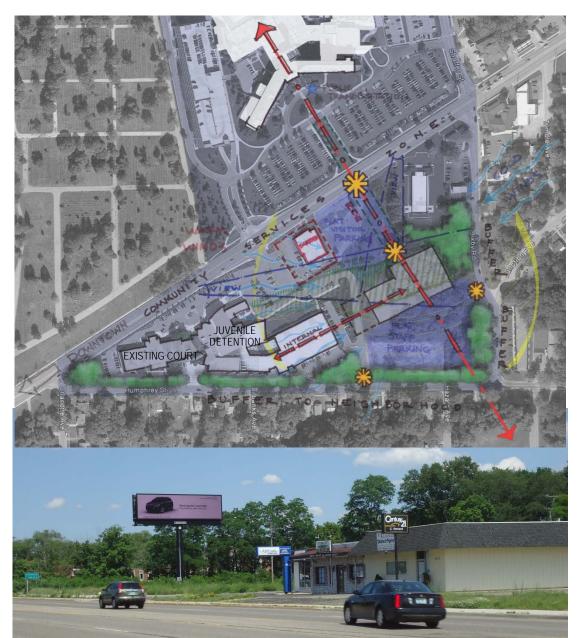

- 7.3 Acre Site
- Existing County Justice Site
- Connect to Juvenile Home
- Steep Ridge Down Middle of Site
- Commercial Property and Billboard in Front of Site

Site Section Looking East

Site Section Looking North