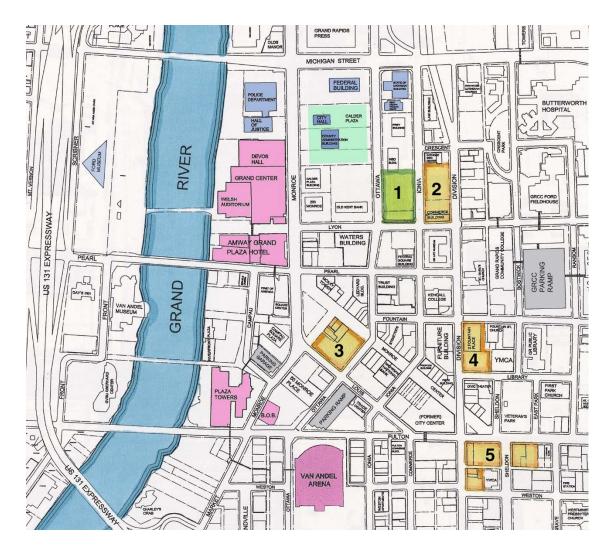

- Five Sites
   Selected for
   Further Analysis
- Sites Represent Three Different Development Zones within the City

 Sites Scored on Multiple Factors

- Site 2 Selected Previous City Hall
- Expand Buildable Area to 1.4 Acres
  - Truncated bank parking structure
  - Eliminated U-Turn Road

- Unified Court Combines Circuit Court, Family Court, Probate Court and 61<sup>st</sup> District Court
- Each Court had its own Administrative and Clerk Requirements
- Building Program
  - 20 Trial Courts & 7 Hearing Rooms
  - 341,045 GSF
- Building Cost \$42,721,575 (\$125/GSF)