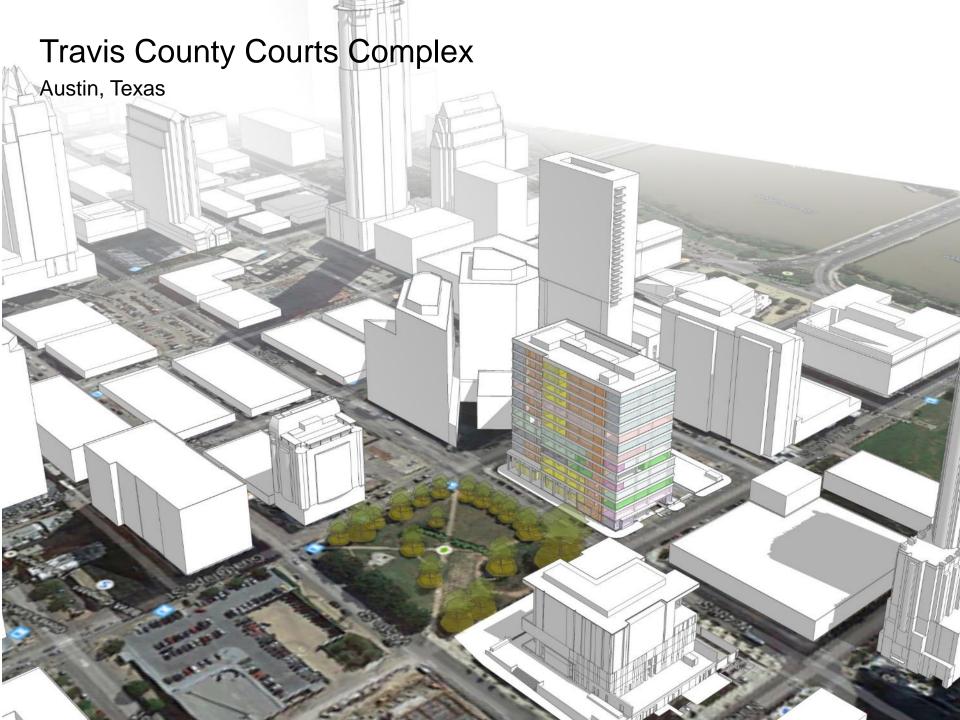

## Course Description

In 2015, the voters of Travis County, (Austin) Texas decided that County Officials should address the replacement of their aging Civil Courts Building in another way. Travis County planners have been considering strategies for moving the project forward. The Travis County Judge has set forth the following vision: "We want to shrink our footprint, but we don't want to shrink our presence." County planners are working to define what this means architecturally, while respecting the sacred nature of judicial independence. In this workshop, we would like to explore the potential for co-location of municipal and civil courts while "shrinking" the footprint of both systems in the CBD and creating a 21st century model of justice service delivery. We will look at examples from jurisdictions in Florida, Michigan, and Oregon, and seek participant involvement in offering new insights into courthouse planning that can spur innovation for creating a new 21st Century model.