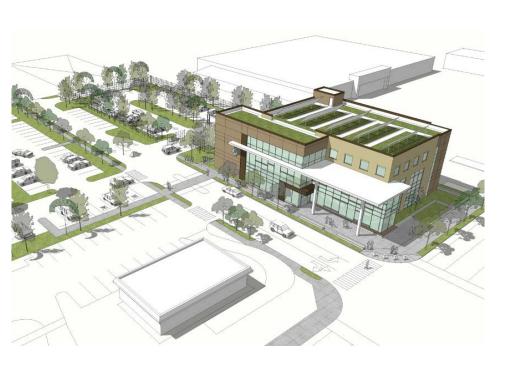

East Multnomah County Courthouse Gresham, Oregon

- Existing Courthouse inadequate to function as a courthouse
- East County fastest growing area of Multnomah County
- Reduces commuting to overtaxed downtown Courthouse

- New Courthouse an Anchor to Community Redevelopment
- Focus on Low, Long-Term Operational Cost
- Functional, Efficient Facility that is Easy to Maintain
- Longevity Facility to last at least 80 years
- Accommodate Future Growth with Three Additional Courts

#### Three courtrooms

- Misdemeanors
- Violations
- Small Claims with Pretrial Mediation
- Landlord & Tenant Actions
- Ex Parte Hearings
- Domestic Relations Self-Help Center
- East County Document Filing
- No accommodations for in custody defendants
- District Attorney
- Data Center
- Child Care
  - 2.5 Acre Site
  - 43,692 GSF
  - \$16,706,114