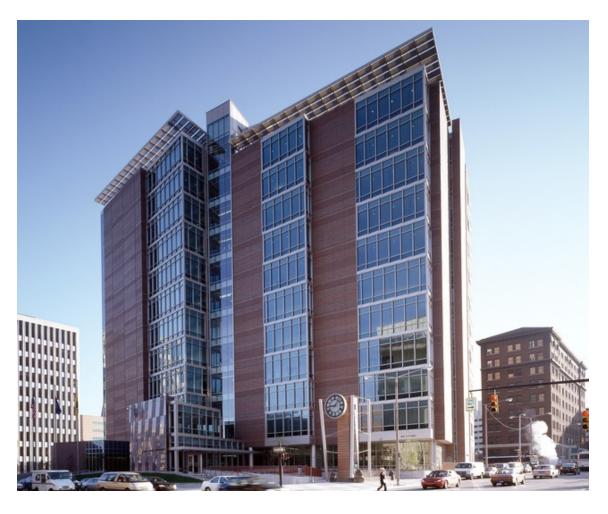

- 12 Stories
- Expressed as Two Towers joined by Elevator Core
- Non-Secure Lobby/Security Screening in Front of Court Tower
- Building Reflects Two Downtown Street Grids

- Shell Floors for Future Expansion
- High-Volume Uses on First Floor
  - Multi-Purpose Jury Assembly Suite
  - Traffic Court
  - District Clerk
- Lower Level
  - Central Holding
  - Secure Parking
  - Mechanical