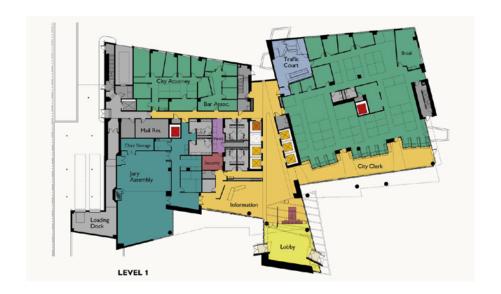

- Shell Floors for Future Expansion
- High-Volume Uses on First Floor
  - Multi-Purpose Jury Assembly Suite
  - Traffic Court
  - District Clerk
- Lower Level
  - Central Holding
  - Secure Parking
  - Mechanical