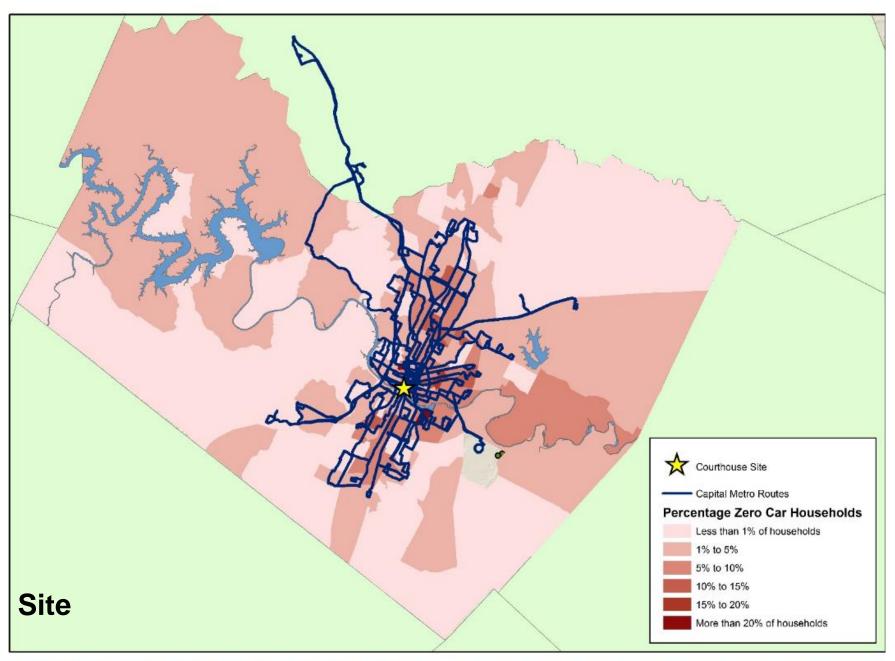

Transit Routes serving Downtown Courthouse Site

54 Capital Metro routes pass within 4 blocks of the Courthouse Site.