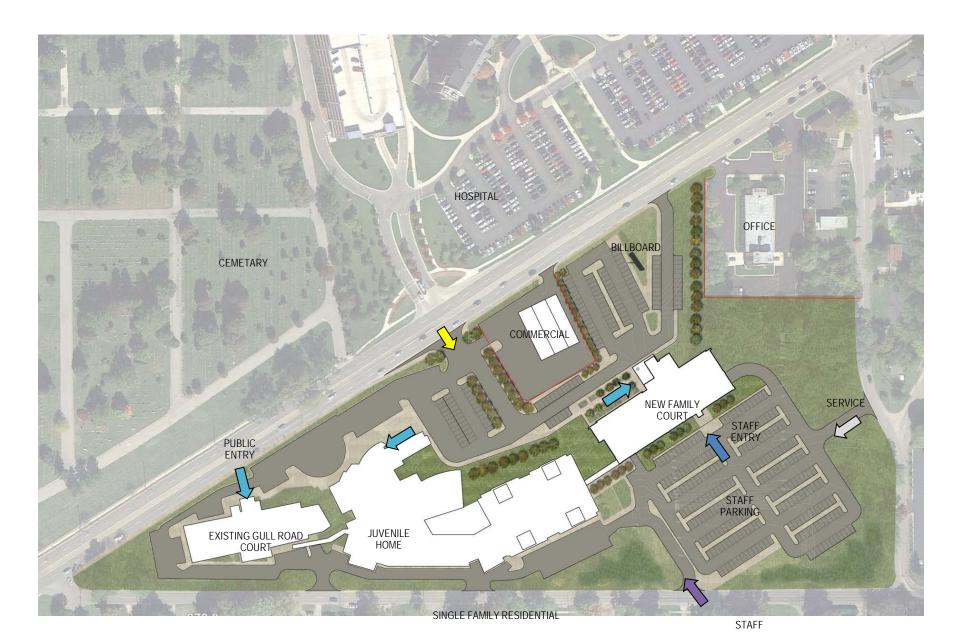

- 7.3 Acre Site
- Existing County Justice Site
- Connect to Juvenile Home
- Steep Ridge Down Middle of Site
- Commercial Property and Billboard in Front of Site

Site Section Looking East

Site Section Looking North

- Building Program
  - 4 Court & 6 Hearing Rooms
  - Family Court Clerks
  - Friend of the Court
  - Prosecutor
  - Probation
  - Probate
  - 81,200 GSF
- Building Features
  - Integrated Court Technology/Video Recording/ Teleconferencing
  - Abundant Natural Light
  - Accessibility
  - Staff Commons
- Cost \$20.1M