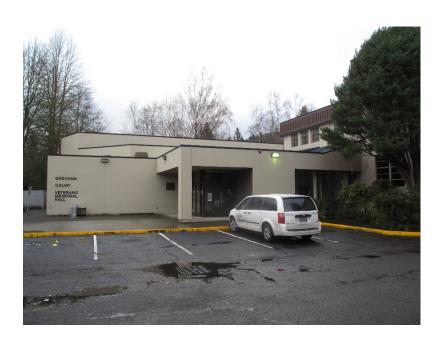

East Multnomah County Courthouse Gresham, Oregon

- Existing Courthouse inadequate to function as a courthouse
- East County fastest growing area of Multnomah County
- Reduces commuting to overtaxed downtown Courthouse

#### Three courtrooms

- Misdemeanors
- Violations
- Small Claims with Pretrial Mediation
- Landlord & Tenant Actions
- Ex Parte Hearings
- Domestic Relations Self-Help Center
- East County Document Filing
- No accommodations for in custody defendants
- District Attorney
- Data Center
- Child Care
  - 2.5 Acre Site
  - 43,692 GSF
  - \$16,706,114