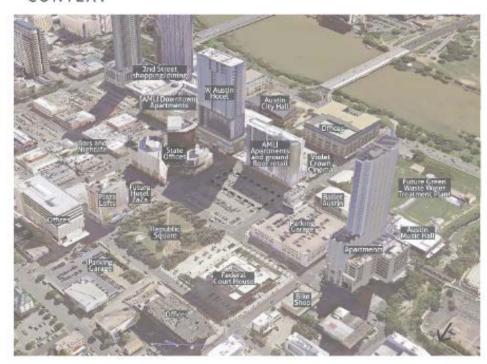

d Central Campus (Downtown) Master Plan







Transit Routes serving Downtown Courthouse Site



54 Capital Metro routes pass within 4 blocks of the Courthouse Site.

## HOW DOES THE COURTHOUSE FIT WITH THE COMMUNITY VISION?

## Do the local elected officials support the project both conceptually and financially?

- Established a citizens review committee with regular monthly meetings to review the design progress and enlist comments
- Ambassadors to the City to make sure that all ordinances were observed
- Engaged the local Bar Association and they created a PAC

## THE BIG PICTURE

**Total Votes** 

For: 36,082

Against: 37,130





#### **EXISTING CONDITIONS**













#### LOCAL PARKS SUMMARY





(A) Playground



O Dog Park



Food Services



Performance









#### CONTEXT



#### REPUBLIC SQUARE MASTER PLAN





#### PROGRAM: Movies in the Park Yoga in the Park Farmers Market ACL Bus Queuing



# SITE SEEE ON THE for a Liberty Control of the contr

## Where should the facility be located?

- Does the location meet MY needs?
- Is it easy to get to?
- Not in My Backyard
- Can the site be better used for something else?
- Is this the highest and best use of the proposed site?

## THE BIG PICTURE

Can the Courthouse fit the community vision of



### How should we view Jury Service?

• Civic duty, Convenience, or Necessary Evil?



#### **How do we view Court Officers?**

• Is this how we really feel about Justice in our Community?



Insufficient space for counsel and clients during proceedings



Attorneys cram into courtroom for docket call



Current HMS
Att