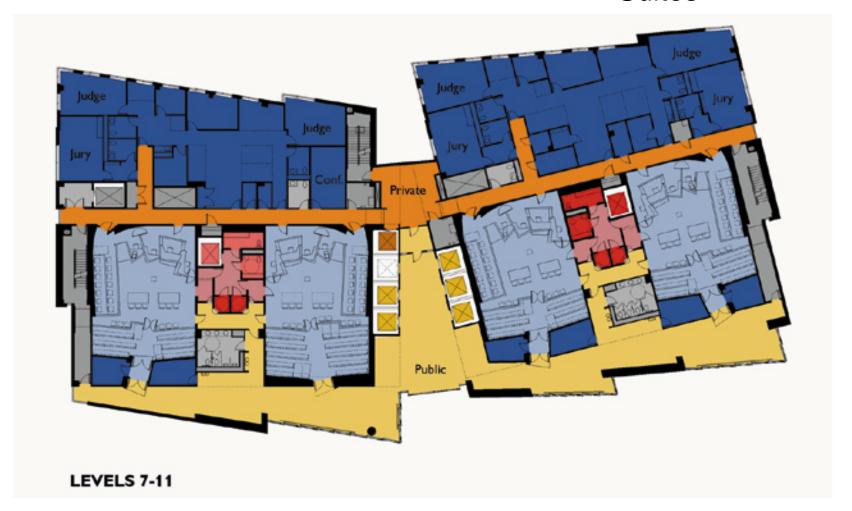

- Raised Private Corridor
- Shared Chamber Suites

Kalamazoo County Gull Road Justice Complex Kalamazoo, Michigan

- Local economy driven by business and increasing the prominence of their community within Western Michigan
- Existing Courthouse in way of convention center expansion
- Opportunity: How can the need to build a new courthouse be leveraged to be more responsive and efficient?