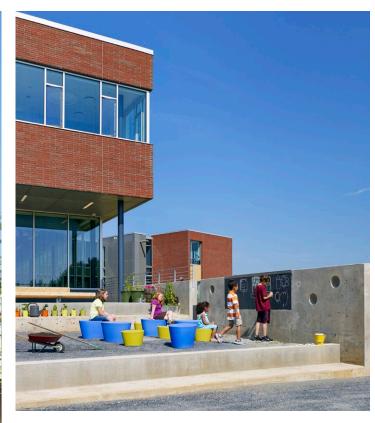

### PHYSICAL ACTIVITY ZONES

- 1 Slate + Grass Piazza
- 2 Gymnasia + Fitness Rooms
- 3 K-2 Play Terrace + Water Station
- 4 3-5 Play Terrace + Water Station
- 5 Tot Lot Natural Play Area
- 6 Eco-Walks / Jogging Paths
- 7 Recreational Sport Fields
- 8 Open Play Area + Grass Surface
- 9 Community Room
- 10 K-2 Exercise + Meditation Loop
- 11 3-5 Exercise + Meditation Loop
- 12 Woodland Hub
- Monumental Slate Stair
- Weekend + Off Peak Bicycle Loops

#### FOODSMART KIDS® ZONES

- 1 Dining Commons + Food Lab
- 2 Teaching Kitchen Lab
- 3 Kitchen Gardens
- 4 Edible Community Gardens
- 5 Great Lawn + Grab-n-Go Berry Patch
- 6 Fruit Tree Allée
- 7 Nut Tree Circle
- 8 Compost Demonstration Garden
- 9 Picnic Knoll
- 10 Outdoor Dining + Garden Classroom

### **ECO-ACTIVITY ZONES**

- 1 Bioswales + Cleansing Biotopes
- 2 Slate Channel + Waterfall Scupper
- 3 River Rock Stream + Native Meadow
- 4 Frog Bog + Observation Deck
- 5 K-2 Science Garden
- 6 Arts Terrace + Garden Courtyard
- Sonata Terrace + Garden Courtyard
- 8 Pollinator Bee + Bug Garden
- 9 Pervious Parking Garden