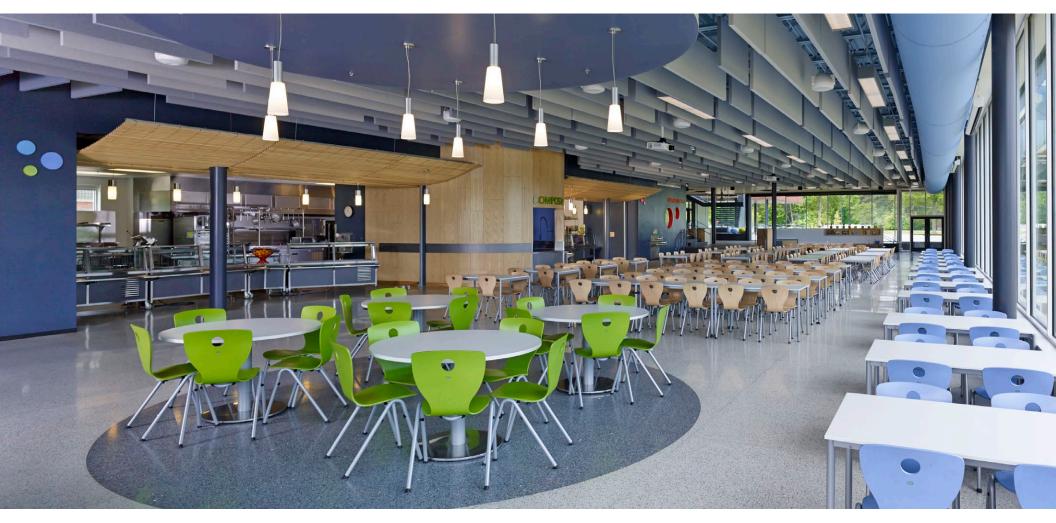

#### FOODSMART KIDS® ZONES

- 1 Dining Commons + Food Lab
- 2 Teaching Kitchen Lab
- 3 Kitchen Gardens
- 4 Edible Community Gardens
- 5 Great Lawn + Grab-n-Go Berry Patch
- 6 Fruit Tree Allée
- 7 Nut Tree Circle
- 8 Compost Demonstration Garden
- 9 Picnic Knoll
- 10 Outdoor Dining + Garden Classroom