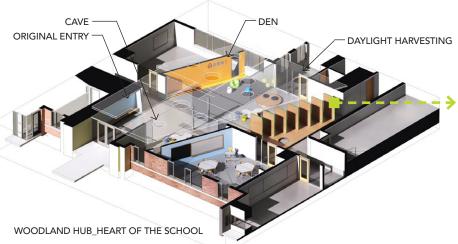

- 3 Kitchen Gardens
- 4 Edible Community Gardens
- 5 Great Lawn + Grab-n-Go Berry Patch
- 6 Fruit Tree Allée
- 7 Nut Tree Circle
- 8 Compost Demonstration Garden
- 9 Picnic Knoll
- 10 Outdoor Dining + Garden Classroom

### **ECO-ACTIVITY ZONES**

- 1 Bioswales + Cleansing Biotopes
- 2 Slate Channel + Waterfall Scupper
- 3 River Rock Stream + Native Meadow
- 4 Frog Bog + Observation Deck
- 5 K-2 Science Garden
- 6 Arts Terrace + Garden Courtyard
- Sonata Terrace + Garden Courtyard
- 8 Pollinator Bee + Bug Garden
- 9 Pervious Parking Garden

## **LEARNING ECOLOGY**























## **DESIGN RESEARCH COLLABORATIVE**

# STOP IGNORING THE EVIDENCE





































VIRGINIA WETLANDS

VIRGINIA RIVERS

VIRGINIA















1

2

VIRGINIA FORESTS VIRGINIA PRAIRIES













K

GINIA



VIRGINIA









VIRGINIA MOUNTAINS //DCINIA

2 VIRGINIA

PRAIRIES

3 VIRGINIA

WETLANDS

4

RIVERS

5 VIRGINIA

OCEAN

WAYFINDING















CLASSROOMS





























**FACTOIDS**