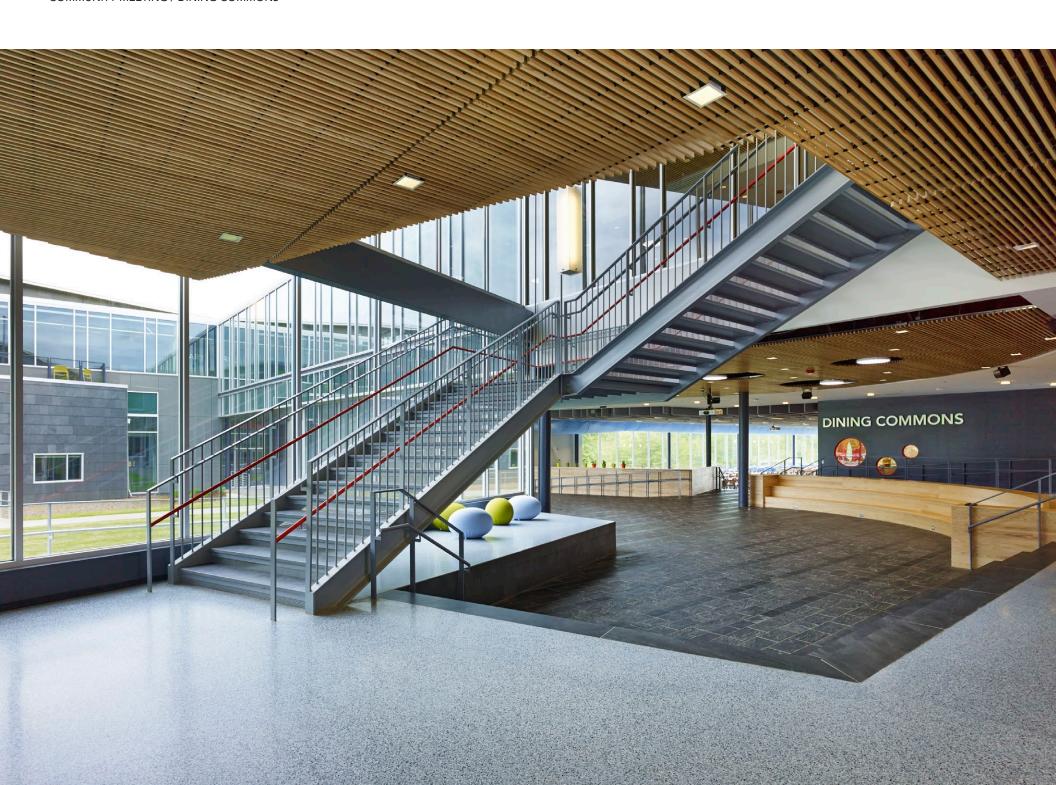

#### FOODSMART KIDS® ZONES

- 1 Dining Commons + Food Lab
- 2 Teaching Kitchen Lab
- 3 Kitchen Gardens
- 4 Edible Community Gardens
- 5 Great Lawn + Grab-n-Go Berry Patch
- 6 Fruit Tree Allée
- 7 Nut Tree Circle
- 8 Compost Demonstration Garden
- 9 Picnic Knoll
- 10 Outdoor Dining + Garden Classroom