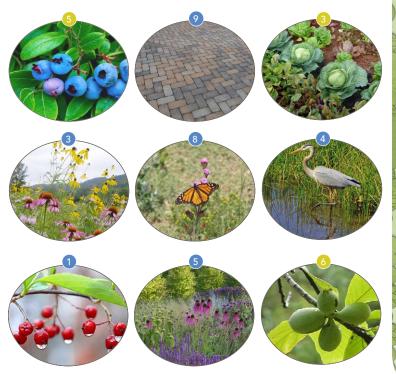

#### FOODSMART KIDS® ZONES

- 1 Dining Commons + Food Lab
- 2 Teaching Kitchen Lab
- 3 Kitchen Gardens
- 4 Edible Community Gardens
- 5 Great Lawn + Grab-n-Go Berry Patch
- 6 Fruit Tree Allée
- 7 Nut Tree Circle
- 8 Compost Demonstration Garden
- 9 Picnic Knoll
- 10 Outdoor Dining + Garden Classroom

### **ECO-ACTIVITY ZONES**

- 1 Bioswales + Cleansing Biotopes
- 2 Slate Channel + Waterfall Scupper
- 3 River Rock Stream + Native Meadow
- 4 Frog Bog + Observation Deck
- 5 K-2 Science Garden
- 6 Arts Terrace + Garden Courtyard
- Sonata Terrace + Garden Courtyard
- 8 Pollinator Bee + Bug Garden
- 9 Pervious Parking Garden