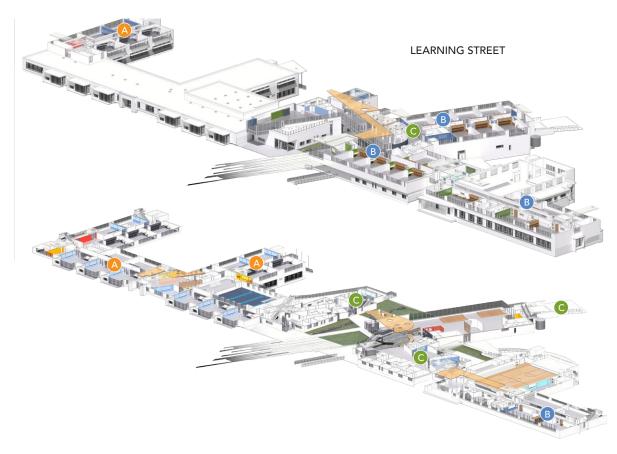

### PHYSICAL ACTIVITY ZONES

- 1 Slate + Grass Piazza
- 2 Gymnasia + Fitness Rooms
- 3 K-2 Play Terrace + Water Station
- 4 3-5 Play Terrace + Water Station
- 5 Tot Lot Natural Play Area
- 6 Eco-Walks / Jogging Paths
- 7 Recreational Sport Fields
- 8 Open Play Area + Grass Surface
- 9 Community Room
- 10 K-2 Exercise + Meditation Loop
- 11 3-5 Exercise + Meditation Loop
- 12 Woodland Hub
- Monumental Slate Stair
- Weekend + Off Peak Bicycle Loops

#### FOODSMART KIDS® ZONES

- 1 Dining Commons + Food Lab
- 2 Teaching Kitchen Lab
- 3 Kitchen Gardens
- 4 Edible Community Gardens
- 5 Great Lawn + Grab-n-Go Berry Patch
- 6 Fruit Tree Allée
- 7 Nut Tree Circle
- 8 Compost Demonstration Garden
- 9 Picnic Knoll
- 10 Outdoor Dining + Garden Classroom

### **ECO-ACTIVITY ZONES**

- 1 Bioswales + Cleansing Biotopes
- 2 Slate Channel + Waterfall Scupper
- 3 River Rock Stream + Native Meadow
- 4 Frog Bog + Observation Deck
- 5 K-2 Science Garden
- 6 Arts Terrace + Garden Courtyard
- Sonata Terrace + Garden Courtyard
- 8 Pollinator Bee + Bug Garden
- 9 Pervious Parking Garden

## **LEARNING ECOLOGY**