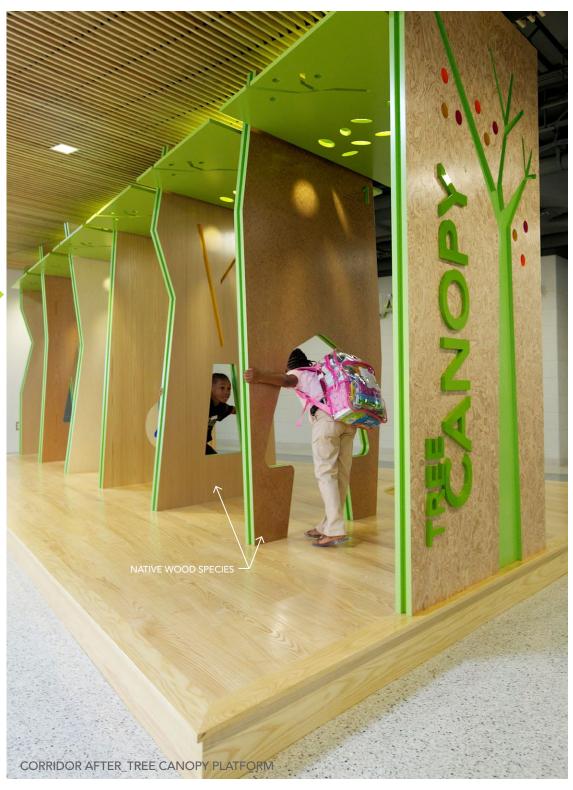

Kitchen Gardens
- 4 Edible Community Gardens
- 5 Great Lawn + Grab-n-Go Berry Patch
- 6 Fruit Tree Allée
- 7 Nut Tree Circle
- 8 Compost Demonstration Garden
- 9 Picnic Knoll
- 10 Outdoor Dining + Garden Classroom

### **ECO-ACTIVITY ZONES**

- 1 Bioswales + Cleansing Biotopes
- 2 Slate Channel + Waterfall Scupper
- 3 River Rock Stream + Native Meadow
- 4 Frog Bog + Observation Deck
- 5 K-2 Science Garden
- 6 Arts Terrace + Garden Courtyard
- Sonata Terrace + Garden Courtyard
- 8 Pollinator Bee + Bug Garden
- 9 Pervious Parking Garden

## **LEARNING ECOLOGY**























## **DESIGN RESEARCH COLLABORATIVE**

# STOP IGNORING THE EVIDENCE





































VIRGINIA WETLANDS

VIRGINIA RIVERS

VIRGINIA















1

2

VIRGINIA FORESTS VIRGINIA PRAIRIES













K

GINIA



VIRGINIA









VIRGINIA MOUNTAINS //DCINIA

2 VIRGINIA

PRAIRIES

3 VIRGINIA

WETLANDS

4

RIVERS

5 VIRGINIA

OCEAN

WAYFINDING















CLASSROOMS





























**FACTOIDS**