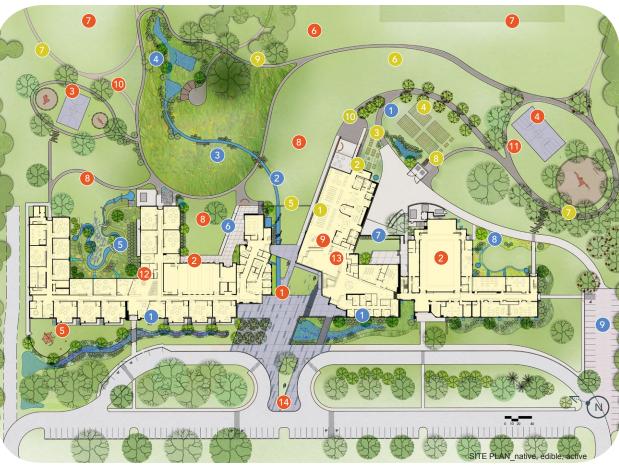

### PHYSICAL ACTIVITY ZONES

- 1 Slate + Grass Piazza
- 2 Gymnasia + Fitness Rooms
- 3 K-2 Play Terrace + Water Station
- 4 3-5 Play Terrace + Water Station
- 5 Tot Lot Natural Play Area
- 6 Eco-Walks / Jogging Paths
- 7 Recreational Sport Fields
- 8 Open Play Area + Grass Surface
- 9 Community Room
- 10 K-2 Exercise + Meditation Loop
- 11 3-5 Exercise + Meditation Loop
- 12 Woodland Hub
- Monumental Slate Stair
- Weekend + Off Peak Bicycle Loops

#### FOODSMART KIDS® ZONES

- 1 Dining Commons + Food Lab
- 2 Teaching Kitchen Lab
- 3 Kitchen Gardens
- 4 Edible Community Gardens
- 5 Great Lawn + Grab-n-Go Berry Patch
- 6 Fruit Tree Allée
- 7 Nut Tree Circle
- 8 Compost Demonstration Garden
- 9 Picnic Knoll
- 10 Outdoor Dining + Garden Classroom

### **ECO-ACTIVITY ZONES**

- 1 Bioswales + Cleansing Biotopes
- 2 Slate Channel + Waterfall Scupper
- 3 River Rock Stream + Native Meadow
- 4 Frog Bog + Observation Deck
- 5 K-2 Science Garden
- 6 Arts Terrace + Garden Courtyard
- Sonata Terrace + Garden Courtyard
- 8 Pollinator Bee + Bug Garden
- 9 Pervious Parking Garden