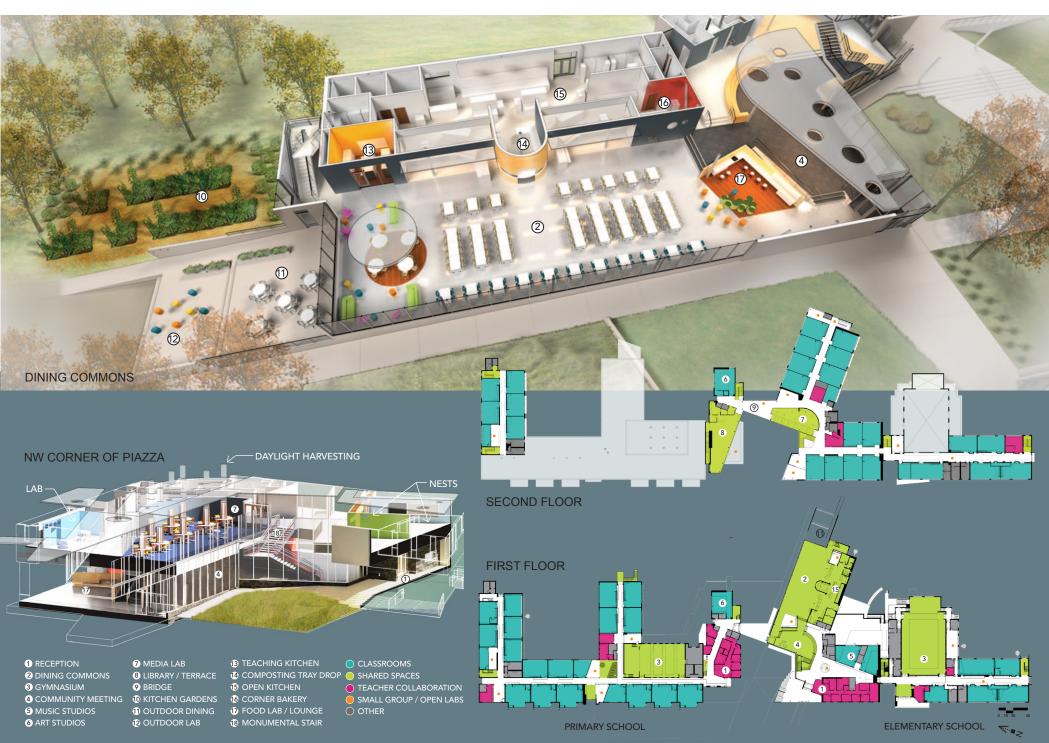

#### FOODSMART KIDS® ZONES

- 1 Dining Commons + Food Lab
- 2 Teaching Kitchen Lab
- 3 Kitchen Gardens
- 4 Edible Community Gardens
- 5 Great Lawn + Grab-n-Go Berry Patch
- 6 Fruit Tree Allée
- 7 Nut Tree Circle
- 8 Compost Demonstration Garden
- 9 Picnic Knoll
- 10 Outdoor Dining + Garden Classroom