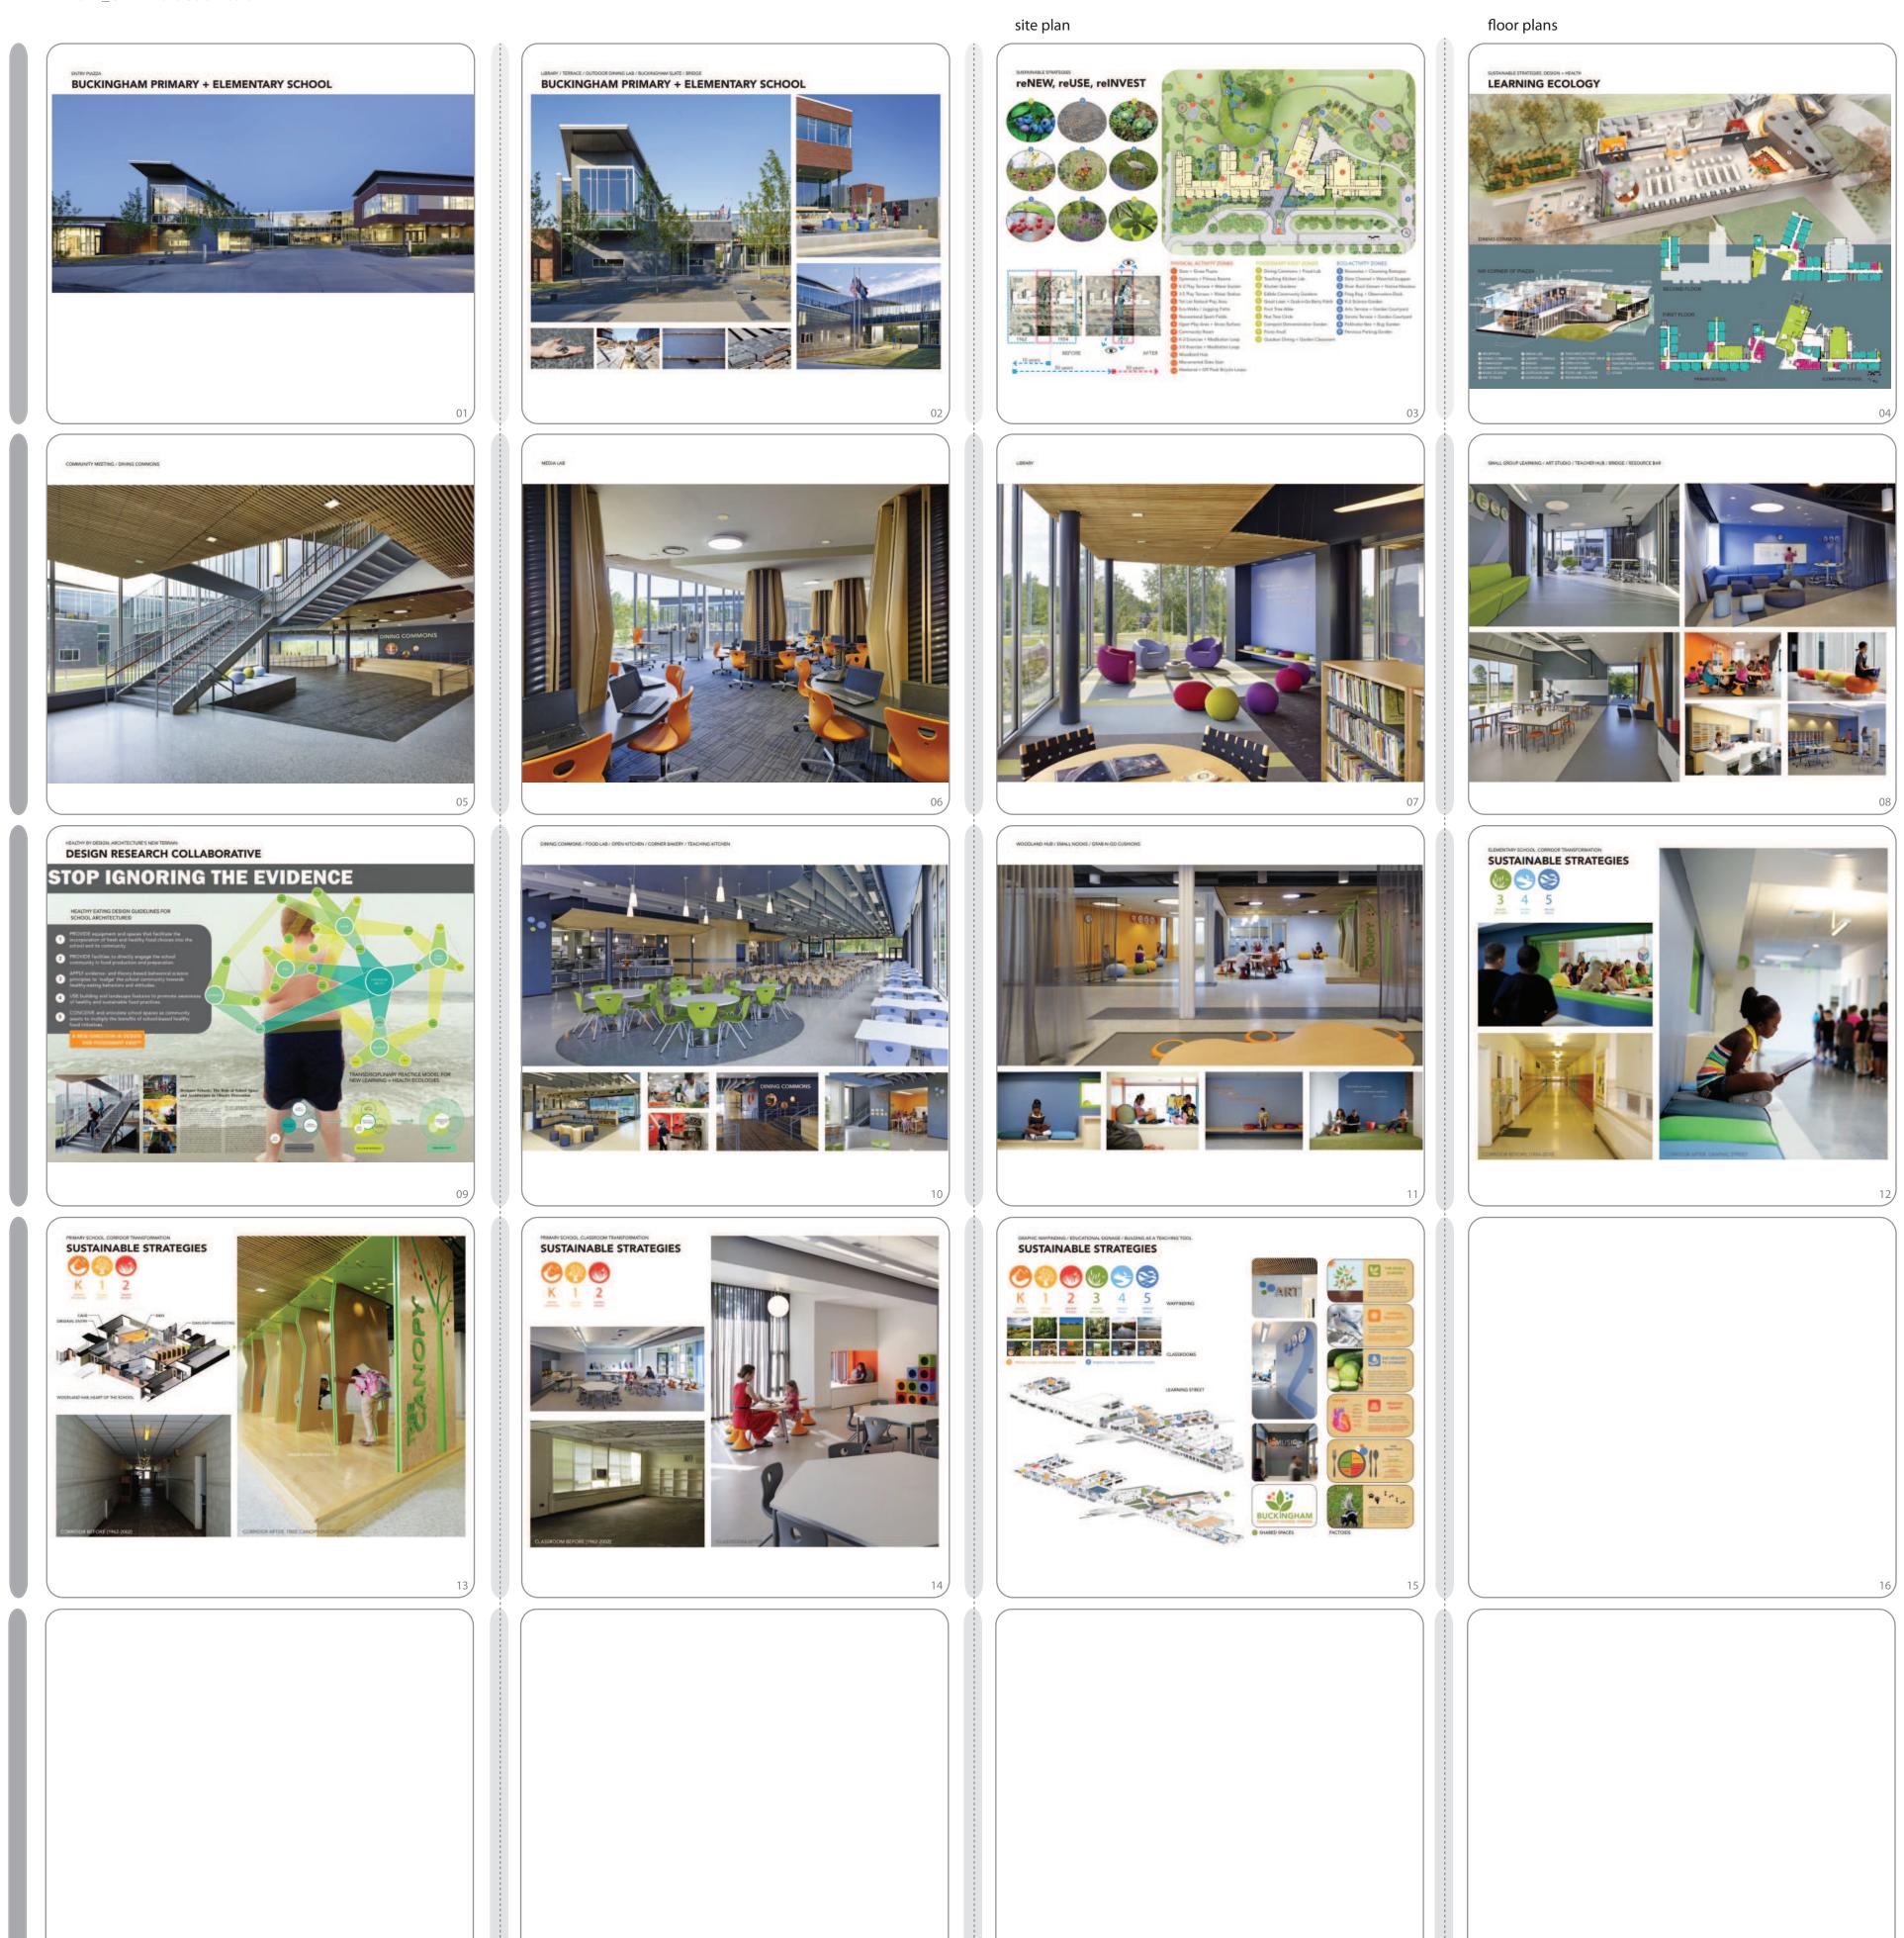

# **BUCKINGHAM PRIMARY + ELEMENTARY SCHOOL**

# reNEW, reUSE, reINVEST

### PHYSICAL ACTIVITY ZONES

- 1 Slate + Grass Piazza
- 2 Gymnasia + Fitness Rooms
- 3 K-2 Play Terrace + Water Station
- 4 3-5 Play Terrace + Water Station
- 5 Tot Lot Natural Play Area
- 6 Eco-Walks / Jogging Paths
- 7 Recreational Sport Fields
- 8 Open Play Area + Grass Surface
- 9 Community Room
- 10 K-2 Exercise + Meditation Loop
- 11 3-5 Exercise + Meditation Loop
- 12 Woodland Hub
- Monumental Slate Stair
- Weekend + Off Peak Bicycle Loops

#### FOODSMART KIDS® ZONES

- 1 Dining Commons + Food Lab
- 2 Teaching Kitchen Lab
- 3 Kitchen Gardens
- 4 Edible Community Gardens
- 5 Great Lawn + Grab-n-Go Berry Patch
- 6 Fruit Tree Allée
- 7 Nut Tree Circle
- 8 Compost Demonstration Garden
- 9 Picnic Knoll
- 10 Outdoor Dining + Garden Classroom

### **ECO-ACTIVITY ZONES**

- 1 Bioswales + Cleansing Biotopes
- 2 Slate Channel + Waterfall Scupper
- 3 River Rock Stream + Native Meadow
- 4 Frog Bog + Observation Deck
- 5 K-2 Science Garden
- 6 Arts Terrace + Garden Courtyard
- Sonata Terrace + Garden Courtyard
- 8 Pollinator Bee + Bug Garden
- 9 Pervious Parking Garden

## **LEARNING ECOLOGY**

## **DESIGN RESEARCH COLLABORATIVE**

# STOP IGNORING THE EVIDENCE

VIRGINIA WETLANDS

VIRGINIA RIVERS

VIRGINIA

1

2

VIRGINIA FORESTS VIRGINIA PRAIRIES

K

GINIA

VIRGINIA

VIRGINIA MOUNTAINS //DCINIA

2 VIRGINIA

PRAIRIES

3 VIRGINIA

WETLANDS

4

RIVERS

5 VIRGINIA

OCEAN

WAYFINDING

CLASSROOMS

**FACTOIDS** 