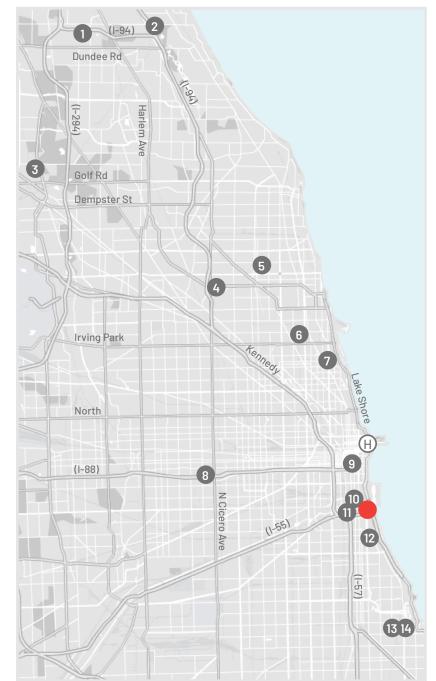

## CHICAGO FAITH-BASED LANDMARKS

Tour on your own or visit with colleagues. It is recommended to call ahead for those listed with an \*.

Sheraton Grand Chicago 301 East North Water Street

**The American** Institute of Architects