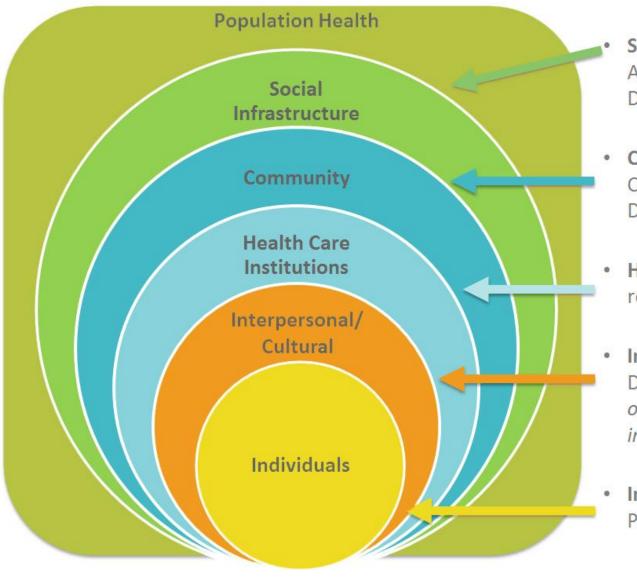

#### New Partnerships

- Social Infrastructure: Government Agencies

  Health, Parks, Economic Development Departments
- Community: Health System
   Community Transformation
   Department, Community Partners
- Health Care Institutions: All relevant participants
- Interpersonal/Cultural:
   Doctor/Patient Relationships,
   opportunity for additional
   integration
- Patients, Community Residents