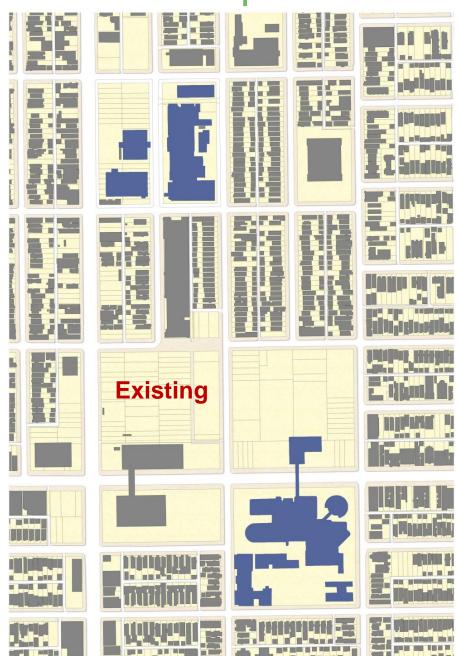

#### **East End Charrette**

existing

proposed

Illustrative Plan, DPZ Partners

#### East End: Follow-up Community Workshop

The October 2013 Design Workshop, held at the Family Resource Center, was a follow-up to the 2010 East End Vision Charrette. Resulting from the charrette was the concept that Richmond Community Hospital, as a key stakeholder and principal employer in the neighborhood, should envision any future expansion as an opportunity to complete and activate the streets surrounding the RCH campus, and particularly along Nine Mile Road.

The purpose of the Design Workshop was for community stakeholders to discuss and inform the design for the first phase of the Richmond Community Hospital expansion between N. 27th Street and N. 25 Street.

In prior discussions led by the East End Optimization Task Force and its East End Ambulatory Visioning subcommittee, comprised of hospital staff, community leaders and healthcare advisors, a consensus had been reached that the growth of the RCH campus should contribute to the creation of a Medical Village. The guiding mission of this village would be to help meet the health and wellness needs of residents in Church Hill North while enriching the urban characteristics and commercial vitality of this historic walkable, and mixed-use neighborhood.