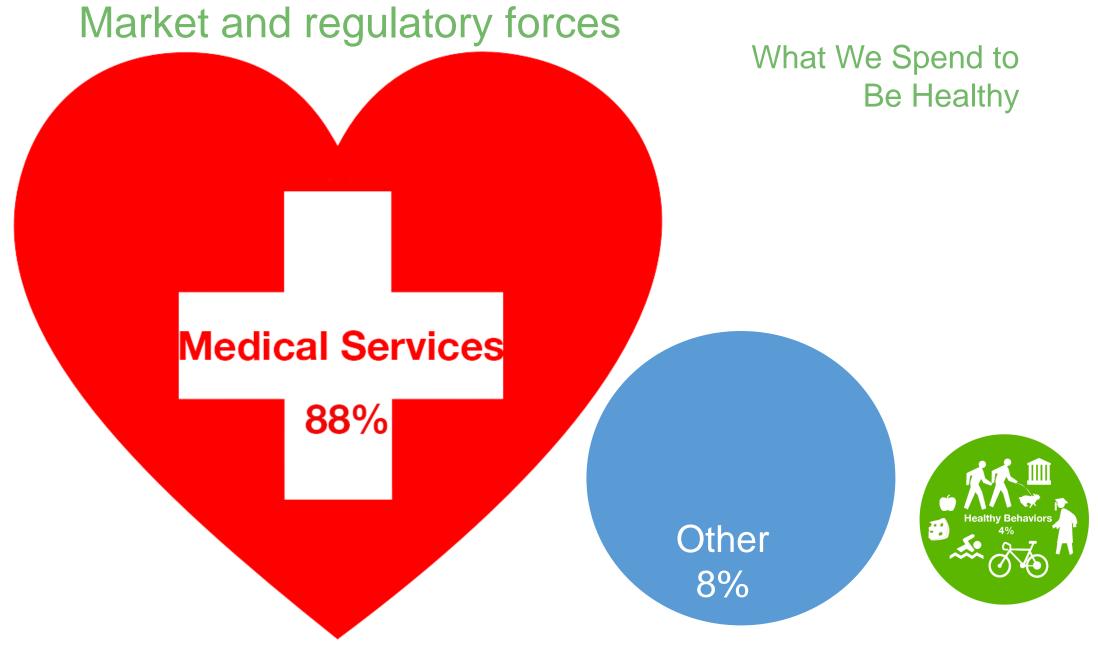

#### Market and regulatory forces

Stats: Nash, D. (2014), "The Future of Population Health for Hospitals," Keynote, CHA, June 22, 2014: Chicago. http://www.beckershospitalreview.com/hospital-transactions-and-valuation/6-key-trends-affecting-healthcare-real-estate-in-2017.html

Stats: Nash, D. (2014), "The Future of Population Health for Hospitals," Keynote, CHA, June 22, 2014: Chicago. http://www.beckershospitalreview.com/hospital-transactions-and-valuation/6-key-trends-affecting-healthcare-real-estate-in-2017.html