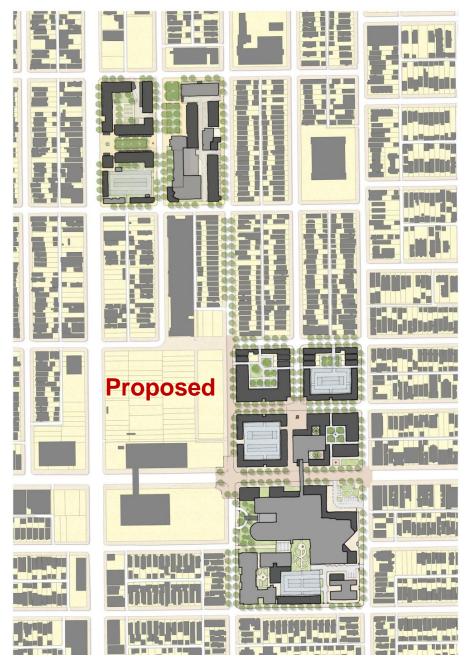

#### **East End Charrette**

existing

proposed

Illustrative Plan, DPZ Partners

#### East End: Follow-up Community Workshop

The October 2013 Design Workshop, held at the Family Resource Center, was a follow-up to the 2010 East End Vision Charrette. Resulting from the charrette was the concept that Richmond Community Hospital, as a key stakeholder and principal employer in the neighborhood, should envision any future expansion as an opportunity to complete and activate the streets surrounding the RCH campus, and particularly along Nine Mile Road.

The purpose of the Design Workshop was for community stakeholders to discuss and inform the design for the first phase of the Richmond Community Hospital expansion between N. 27th Street and N. 25 Street.

In prior discussions led by the East End Optimization Task Force and its East End Ambulatory Visioning subcommittee, comprised of hospital staff, community leaders and healthcare advisors, a consensus had been reached that the growth of the RCH campus should contribute to the creation of a Medical Village. The guiding mission of this village would be to help meet the health and wellness needs of residents in Church Hill North while enriching the urban characteristics and commercial vitality of this historic walkable, and mixed-use neighborhood.