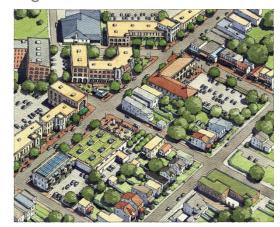

#### **East End Charrette**

existing

proposed

Illustrative Plan, DPZ Partners

#### East End: Follow-up Community Workshop

The October 2013 Design Workshop, held at the Family Resource Center, was a follow-up to the 2010 East End Vision Charrette. Resulting from the charrette was the concept that Richmond Community Hospital, as a key stakeholder and principal employer in the neighborhood, should envision any future expansion as an opportunity to complete and activate the streets surrounding the RCH campus, and particularly along Nine Mile Road.

The purpose of the Design Workshop was for community stakeholders to discuss and inform the design for the first phase of the Richmond Community Hospital expansion between N. 27th Street and N. 25 Street.

In prior discussions led by the East End Optimization Task Force and its East End Ambulatory Visioning subcommittee, comprised of hospital staff, community leaders and healthcare advisors, a consensus had been reached that the growth of the RCH campus should contribute to the creation of a Medical Village. The guiding mission of this village would be to help meet the health and wellness needs of residents in Church Hill North while enriching the urban characteristics and commercial vitality of this historic walkable, and mixed-use neighborhood.