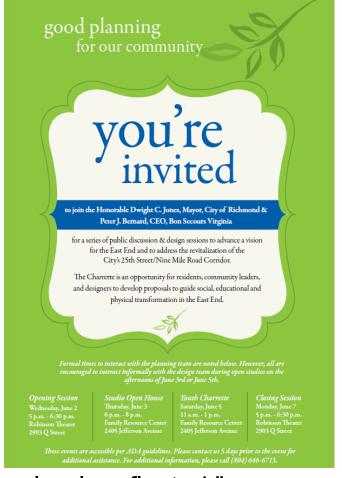

#### East End: Follow-up Community Workshop

The October 2013 Design Workshop, held at the Family Resource Center, was a follow-up to the 2010 East End Vision Charrette. Resulting from the charrette was the concept that Richmond Community Hospital, as a key stakeholder and principal employer in the neighborhood, should envision any future expansion as an opportunity to complete and activate the streets surrounding the RCH campus, and particularly along Nine Mile Road.

The purpose of the Design Workshop was for community stakeholders to discuss and inform the design for the first phase of the Richmond Community Hospital expansion between N. 27th Street and N. 25 Street.

In prior discussions led by the East End Optimization Task Force and its East End Ambulatory Visioning subcommittee, comprised of hospital staff, community leaders and healthcare advisors, a consensus had been reached that the growth of the RCH campus should contribute to the creation of a Medical Village. The guiding mission of this village would be to help meet the health and wellness needs of residents in Church Hill North while enriching the urban characteristics and commercial vitality of this historic walkable, and mixed-use neighborhood.