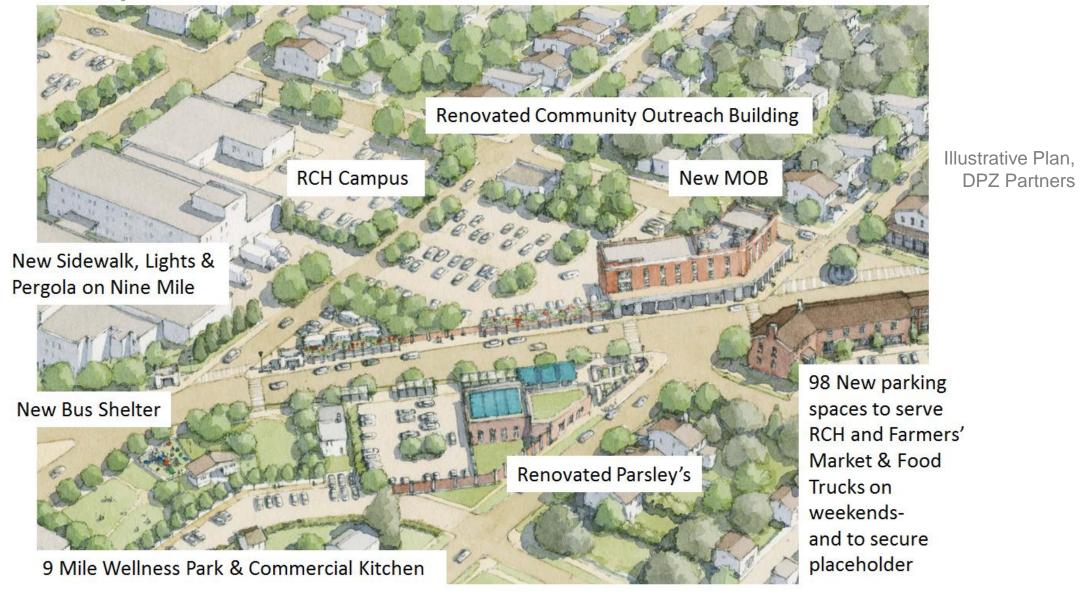

#### East End: Follow-up Community Workshop

The October 2013 Design Workshop, held at the Family Resource Center, was a follow-up to the 2010 East End Vision Charrette. Resulting from the charrette was the concept that Richmond Community Hospital, as a key stakeholder and principal employer in the neighborhood, should envision any future expansion as an opportunity to complete and activate the streets surrounding the RCH campus, and particularly along Nine Mile Road.

The purpose of the Design Workshop was for community stakeholders to discuss and inform the design for the first phase of the Richmond Community Hospital expansion between N. 27th Street and N. 25 Street.

In prior discussions led by the East End Optimization Task Force and its East End Ambulatory Visioning subcommittee, comprised of hospital staff, community leaders and healthcare advisors, a consensus had been reached that the growth of the RCH campus should contribute to the creation of a Medical Village. The guiding mission of this village would be to help meet the health and wellness needs of residents in Church Hill North while enriching the urban characteristics and commercial vitality of this historic walkable, and mixed-use neighborhood.

#### East End Medical Mile