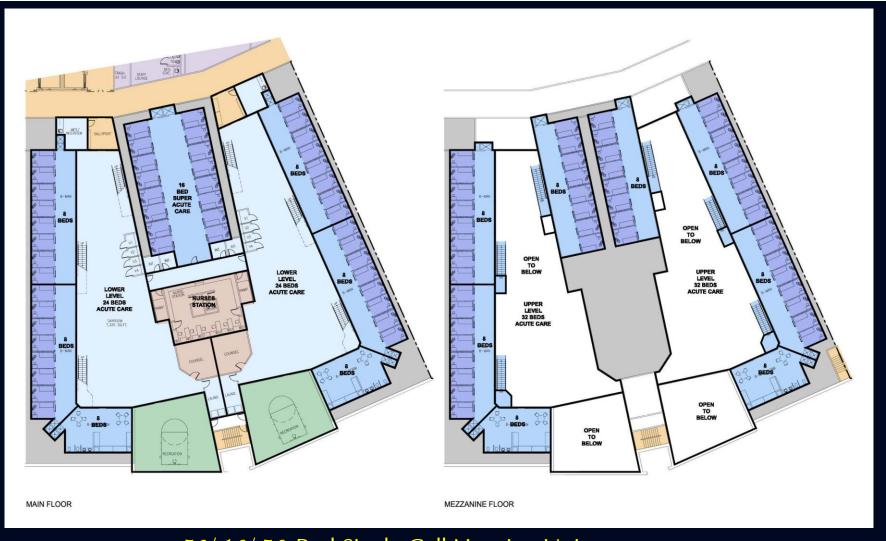

### AAJ Toronto Presentation Housing Unit Size and Distribution

#### Total Capacity – 2000 Beds

Housing Types and Distribution Based Upon Inmate Population Analysis

|                           | Sin            | gle Cell (      | Jnits    | Multi-        | Total           |          |          |
|---------------------------|----------------|-----------------|----------|---------------|-----------------|----------|----------|
|                           | Cells/<br>Unit | No. of<br>Units | Capacity | Beds/<br>Unit | No. of<br>Units | Capacity | Capacity |
| Male General Population   | 64             | 8               | 512      | 64            | 15              | 960      | 1,472    |
| Female General Population |                |                 | 128      |               |                 | 64       | 192      |
| General Population        | 56             | 2               | 112      | 64            | 1               | 64       | 176      |
| Special Populations       | 16             | 1               | 16       |               |                 |          | 16       |
| Mental Health Population  |                |                 | 128      |               |                 | 128      | 256      |
| Acute                     | 16             | 1               | 16       |               |                 |          | 16       |
| Sub-Acute                 | 56             | 2               | 112      |               |                 |          | 112      |
| Chronic Care              |                |                 |          | 64            | 2               | 128      | 128      |
| Subtotal                  |                |                 |          |               |                 |          | 1,920    |
| Segregation               |                |                 | 56       |               |                 |          | 56       |
| Medical Beds              |                |                 | 12       |               |                 | 12       | 24       |
| Total                     |                | 42%             | 836      |               | 58%             | 1,164    | 2,000    |