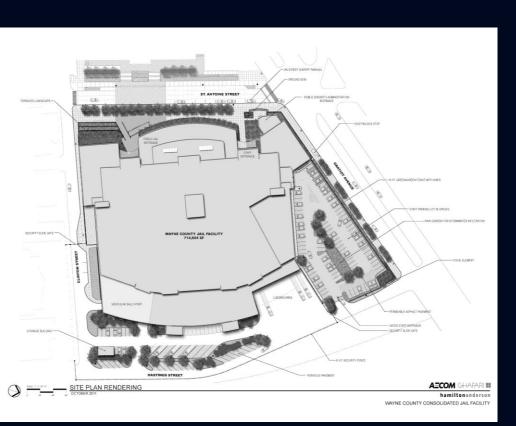

## AAJ Toronto Presentation Site Development

Site Development Plan

#### **Site Organization**

- □ Site Location between St. Antoine, Gratiot, I-375 Access, and Clinton
- Plaza Along St. Antoine to merge
   Pedestrian Area with Murphy
- Separate Public, Staff, Inmate, and Sheriff's Office Entries
- Service and Inmate Traffic along
   I-375 Chrysler Parkway Side
- Limited Basement Area TunnelConnection to Frank Murphy