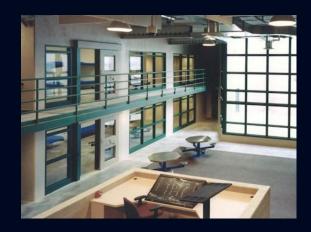

## AAJ Toronto Presentation Housing Unit Prototypes: Fan Units

Lexington-Fayette Fan Unit Cell and Mini-Dorm Housing

## AAJ Toronto Presentation Housing Unit Prototypes

Potential for use of multi-occupancy cells in lieu of traditional single or double cells