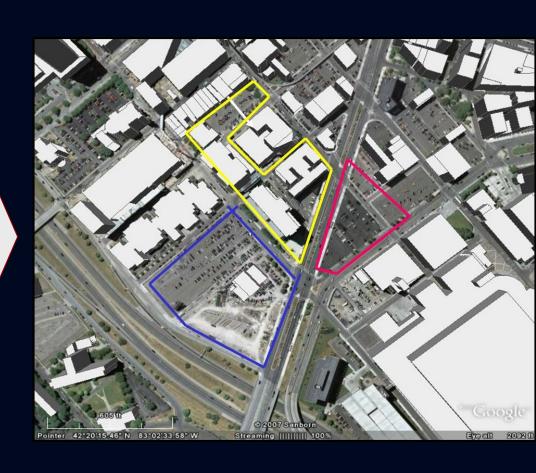

### AAJ Toronto Presentation Areas of Duplication

- Three Separate Facilities Result in Areas of Duplication
  - Administration
  - Staff Support
  - Registry
  - Inmate Services
  - Warehouse
  - Maintenance

- Visitation
- Central Control
- Transportation / VSP
- Food Service
- Laundry
- Central Plant