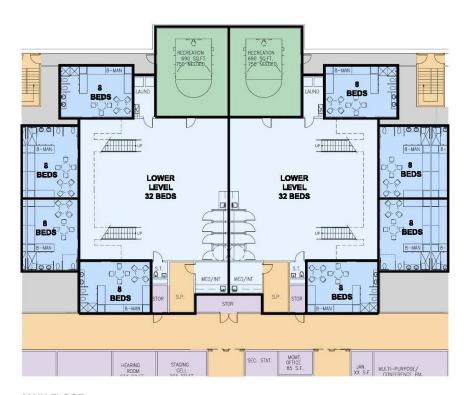

### AAJ Toronto Presentation Housing Unit Size and Distribution

#### Total Capacity – 2000 Beds

Housing Types and Distribution Based Upon Inmate Population Analysis

|                           | Sin            | gle Cell (      | Jnits    | Multi-        | Total           |          |          |
|---------------------------|----------------|-----------------|----------|---------------|-----------------|----------|----------|
|                           | Cells/<br>Unit | No. of<br>Units | Capacity | Beds/<br>Unit | No. of<br>Units | Capacity | Capacity |
| Male General Population   | 64             | 8               | 512      | 64            | 15              | 960      | 1,472    |
| Female General Population |                |                 | 128      |               |                 | 64       | 192      |
| General Population        | 56             | 2               | 112      | 64            | 1               | 64       | 176      |
| Special Populations       | 16             | 1               | 16       |               |                 |          | 16       |
| Mental Health Population  |                |                 | 128      |               |                 | 128      | 256      |
| Acute                     | 16             | 1               | 16       |               |                 |          | 16       |
| Sub-Acute                 | 56             | 2               | 112      |               |                 |          | 112      |
| Chronic Care              |                |                 |          | 64            | 2               | 128      | 128      |
| Subtotal                  |                |                 |          |               |                 |          | 1,920    |
| Segregation               |                |                 | 56       |               |                 |          | 56       |
| Medical Beds              |                |                 | 12       |               |                 | 12       | 24       |
| Total                     |                | 42%             | 836      |               | 58%             | 1,164    | 2,000    |