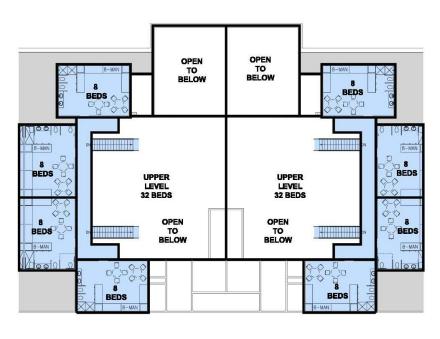

### AAJ Toronto Presentation Housing Unit Size and Distribution

#### Total Capacity – 2000 Beds

Housing Types and Distribution Based Upon Inmate Population Analysis

|                           | Sin            | gle Cell (      | Jnits    | Multi-        | Total           |          |          |
|---------------------------|----------------|-----------------|----------|---------------|-----------------|----------|----------|
|                           | Cells/<br>Unit | No. of<br>Units | Capacity | Beds/<br>Unit | No. of<br>Units | Capacity | Capacity |
| Male General Population   | 64             | 8               | 512      | 64            | 15              | 960      | 1,472    |
| Female General Population |                |                 | 128      |               |                 | 64       | 192      |
| General Population        | 56             | 2               | 112      | 64            | 1               | 64       | 176      |
| Special Populations       | 16             | 1               | 16       |               |                 |          | 16       |
| Mental Health Population  |                |                 | 128      |               |                 | 128      | 256      |
| Acute                     | 16             | 1               | 16       |               |                 |          | 16       |
| Sub-Acute                 | 56             | 2               | 112      |               |                 |          | 112      |
| Chronic Care              |                |                 |          | 64            | 2               | 128      | 128      |
| Subtotal                  |                |                 |          |               |                 |          | 1,920    |
| Segregation               |                |                 | 56       |               |                 |          | 56       |
| Medical Beds              |                |                 | 12       |               |                 | 12       | 24       |
| Total                     |                | 42%             | 836      |               | 58%             | 1,164    | 2,000    |