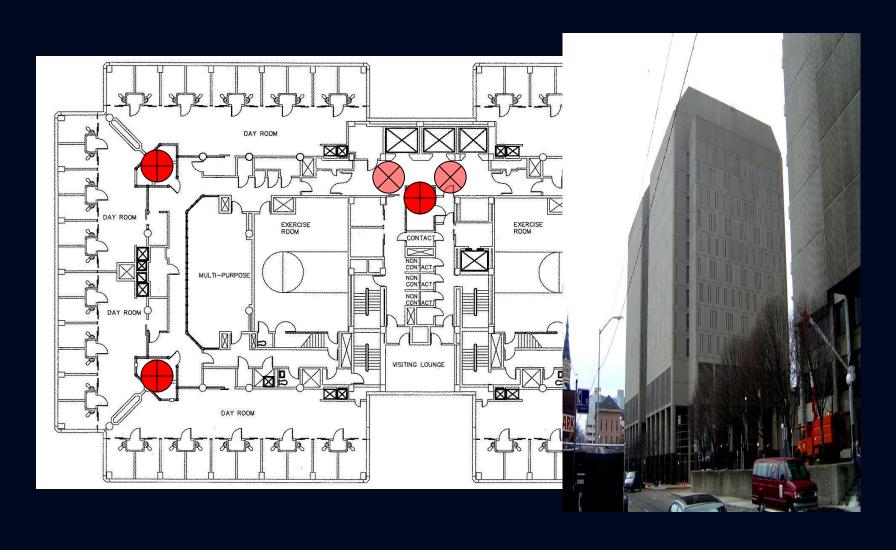

ement;
- Improved Housing and Support for Special Needs inmates;



## AAJ Toronto Presentation Integration of Best Practices

- Improved Registry Operations, streamlining processes and information flow;
- Potential incorporation of a Central Arrestee Processing and Holding Center for the City of Detroit;
- Improved Medical and Mental Health Services Delivery processes and facilities;
- Increased Access to Inmate Programs
- Plan for Facility Zoning and Reduced Perimeters - Day/ Evening/ Night;

- Improved Integration of Security,
   Communication, and Control
   Systems;
- Improved Inmate Information
   Systems, and cross agency access;
- Utilization of Inside Cells; and
- Incorporation of sustainable design features.





#### Division I Typical Floor: 5 fixed posts + 2 utility officers





#### Division II Typical Floor: 2 fixed posts + 1 utility officer





#### Division I Typical Floor: 5 fixed posts + 2 utility officers



#### Key Issues: Division III

- Robert Dickerson (Hamtramck)
- Constructed in 1991 as a freestanding facility
- Current rated capacity: 896 inmates in direct supervision open dorms and some dry sleeping rooms with congregate hygiene areas; includes some disciplinary and protective custody beds
- Direct supervision (successfully implemented in Division III)
   allows effective inmate behavior management, and further
   supports evidenced based design based on National Institute
   of Corrections studies



### AAJ Toronto Presentation Areas of Duplication



- Three Separate Facilities Result in Areas of Duplication
  - Administration
  - Staff Sup