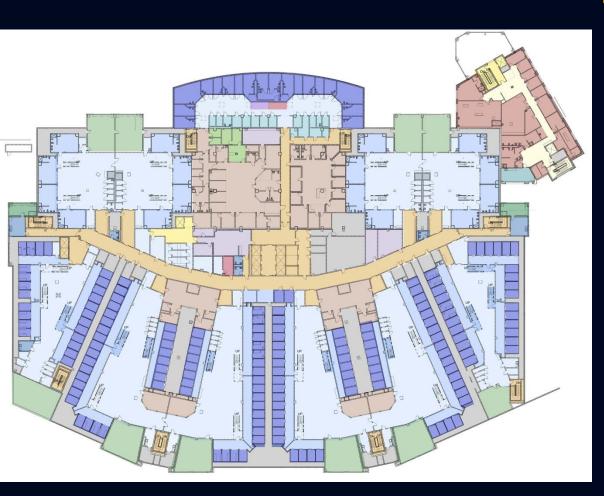

8%             | 1,164    | 2,000    |



## AAJ Toronto Presentation Site Development



Site Development Plan

#### **Site Organization**

- □ Site Location between St. Antoine, Gratiot, I-375 Access, and Clinton
- Plaza Along St. Antoine to merge
   Pedestrian Area with Murphy
- Separate Public, Staff, Inmate, and Sheriff's Office Entries
- Service and Inmate Traffic along
   I-375 Chrysler Parkway Side
- Limited Basement Area TunnelConnection to Frank Murphy



#### AAJ Toronto Presentation Ground Floor Plan (Level 1)



#### **Ground Floor Elements**

- Sheriff's Administration
- Jail Administration/ StaffServices/ Training
- Video Visitation
- Central Control
- Food Service, Laundry,Warehouse, Maintenance
- Arrestee Processing, Registry



#### AAJ Toronto Presentation Level 2 Plan



#### Level 2 Elements

- Medical/ Mental Health Core
   Areas Outpatient Clinic,
   Infirmary, Dental
- Mental Health Housing 56 – 16 – 56 Single Cells for Acute Mental Health One 64-Bed Mini-Dorm Unit for Chronic Care
- Medical Housing
   One 64-Bed Mini-Dorm Unit for Medical Needs Inmates
- □ Segregation Housing -56 Beds
- Female Housing
   56 − 16 − 56 Single Cells
   for Special Needs
   Two 64-Bed Mini-Dorm Unit for General Population



#### AAJ Toronto Presentation Level 3, 4 Plans



## Levels 3,4 Elements (Each Level)

- □ All Male Housing Units
- □ Four 64-Bed High Security
  Single Cell Housing Units
  [2 Used for Reception on Level 3, all Male
  General Population on Level 4]
- Six 64-Bed Mini-Dorm Male General Population Housing Units.
- One 56-Bed Arrestee Housing
   Unit c