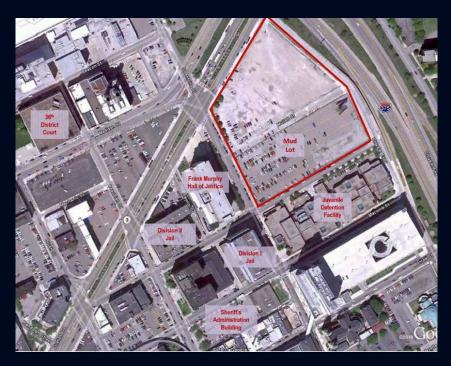

### AAJ Toronto Presentation Project Restart

**Proposed Site Context** 

#### **Site Organization**

- □ Site Location between St. Antoine, Gratiot, I-375 Access, and Clinton
- Plaza Along St. Antoine to merge
   Pedestrian Area with Murphy
- Separate Public, Staff, Inmate, and Sheriff's Office Entries
- Service and Inmate Traffic along
   I-375 Chrysler Parkway Side
- Limited Basement Area TunnelConnection to Frank Murphy