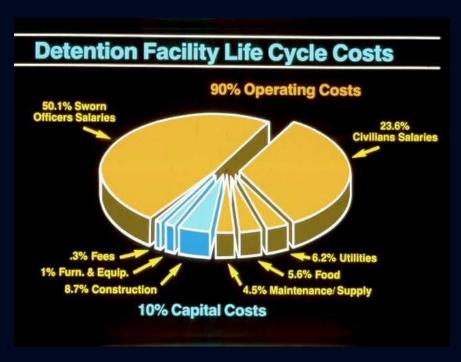

## Toronto Presentation Integration of Best Practices

Typical detention facility life cycle costs over a 20 year period.