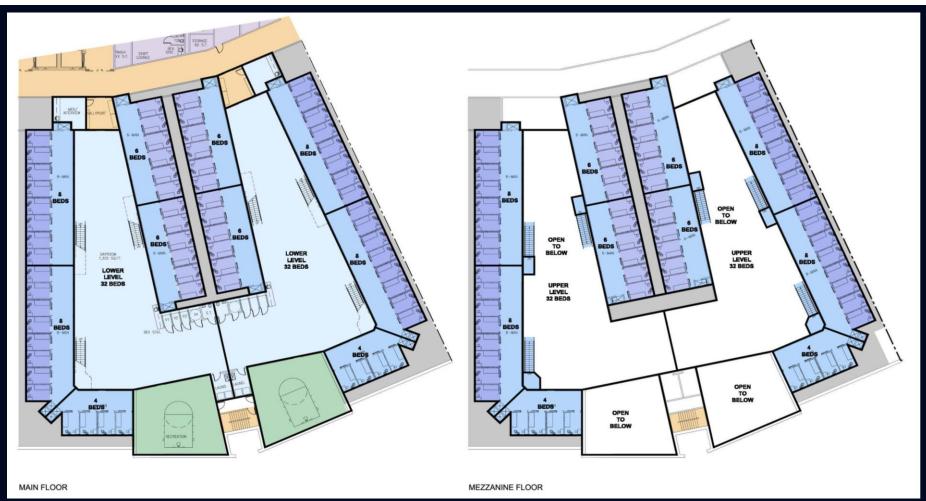

## AAJ Toronto Presentation Housing Unit Prototypes: Fan Units

Lexington-Fayette Fan Unit Cell and Mini-Dorm Housing

## AAJ Toronto Presentation Housing Unit Prototypes

Potential for use of multi-occupancy cells in lieu of traditional single or double cells