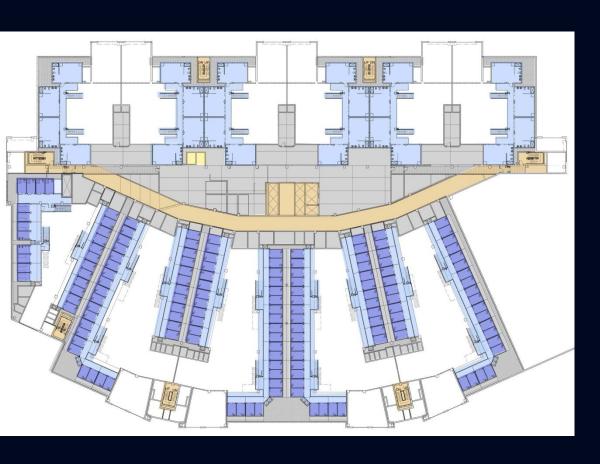

### AAJ Toronto Presentation Housing Unit Size and Distribution

#### Total Capacity – 2000 Beds

Housing Types and Distribution Based Upon Inmate Population Analysis

|                           | Sin            | gle Cell (      | Jnits    | Multi-        | Total           |          |          |
|---------------------------|----------------|-----------------|----------|---------------|-----------------|----------|----------|
|                           | Cells/<br>Unit | No. of<br>Units | Capacity | Beds/<br>Unit | No. of<br>Units | Capacity | Capacity |
| Male General Population   | 64             | 8               | 512      | 64            | 15              | 960      | 1,472    |
| Female General Population |                |                 | 128      |               |                 | 64       | 192      |
| General Population        | 56             | 2               | 112      | 64            | 1               | 64       | 176      |
| Special Populations       | 16             | 1               | 16       |               |                 |          | 16       |
| Mental Health Population  |                |                 | 128      |               |                 | 128      | 256      |
| Acute                     | 16             | 1               | 16       |               |                 |          | 16       |
| Sub-Acute                 | 56             | 2               | 112      |               |                 |          | 112      |
| Chronic Care              |                |                 |          | 64            | 2               | 128      | 128      |
| Subtotal                  |                |                 |          |               |                 |          | 1,920    |
| Segregation               |                |                 | 56       |               |                 |          | 56       |
| Medical Beds              |                |                 | 12       |               |                 | 12       | 24       |
| Total                     |                | 42%             | 836      |               | 58%             | 1,164    | 2,000    |