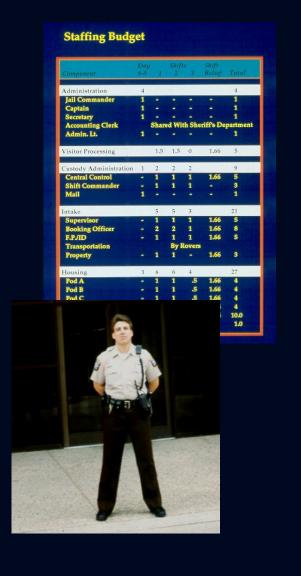

### AAJ Toronto Presentation Total Staffing Analysis

#### Based upon Essential Jail Staffing May 3, 2010 Order Issued by the Court

| [7                                   | Total Divisions I & II |        |          | Division | Division III |        |          | Total Divisions I, II & III |        |                |
|--------------------------------------|------------------------|--------|----------|----------|--------------|--------|----------|-----------------------------|--------|----------------|
|                                      |                        |        | Total    |          |              |        | Total    |                             |        |                |
|                                      | Positions              | Relief | Staffing | Notes    | Positions    | Relief | Staffing | Positions                   | Relief | Total Staffing |
| Commanders                           | 3                      |        | 3        |          | 1            |        | 1        | 4                           |        | 4              |
| Lieutenants                          | 12                     |        | 12       |          | 5            |        | 5        | 17                          |        | 17             |
| Sergeants                            | 25                     |        | 35       |          | 10           |        | 14       | 35                          |        | 49.4           |
| Floor Security                       | 133                    |        | 212.8    |          | 52           |        | 83.2     | 185                         |        | 296            |
| Support Services                     | 177                    |        | 243.6    |          | 41           |        | 56       | 218                         |        | 299.6          |
| Building Security                    | 43                     |        | 68       |          | 15           |        | 23.6     | 58                          |        | 91.6           |
| Intake/Transfer/Release Related - Re | gistry 53              |        | 70       |          | 23           |        | 28.8     | 76                          |        | 98.8           |
| Support Services                     | 66                     |        | 87.6     |          | 3            |        | 3.6      | 69                          |        | 91.2           |
| Programs                             | 15                     |        | 18       |          | 0            |        | 0        | 15                          |        | 18             |
| Recreation                           | 15                     |        | 18       |          |              |        |          | 15                          |        | 18             |
| Total Staffing                       | 350                    |        | 506.4    | +        | 109          |        | 159.2    | 459                         |        | 666            |