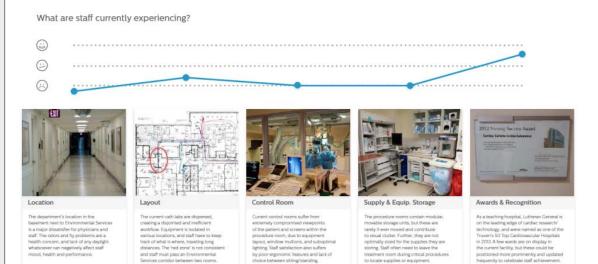

#### What are patients currently experiencing?

have a difficult time locating the dept.

patient types.