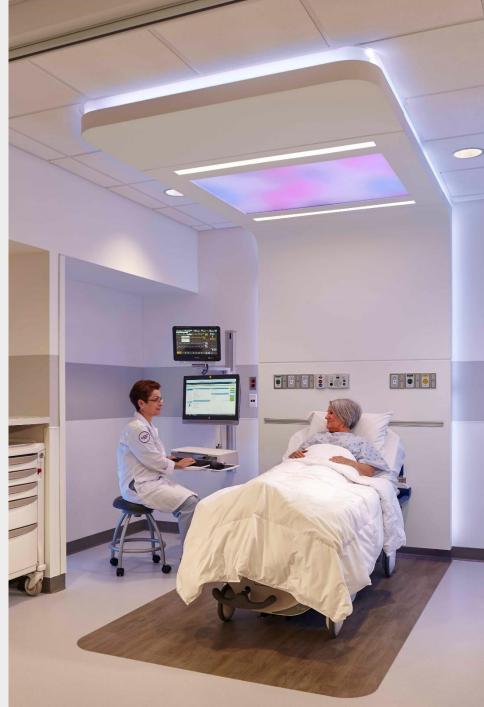

#### **PHILIPS**

The new prep/recovery bays offer personalized tunable feature panels and colored lighting in an environment designed to enhance safety while decreasing stress and anxiety

BEFORE

documented radiation dose reduction