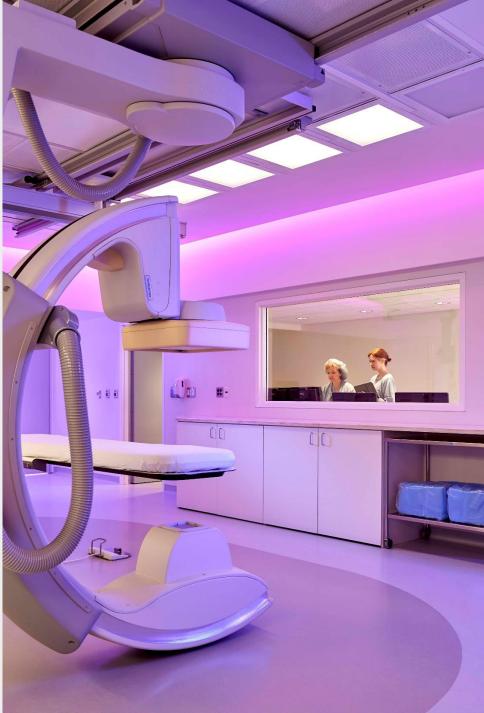

#### **PHILIPS**

The new prep/recovery bays offer personalized tunable feature panels and colored lighting in an environment designed to enhance safety while decreasing stress and anxiety

BEFORE

documented radiation dose reduction