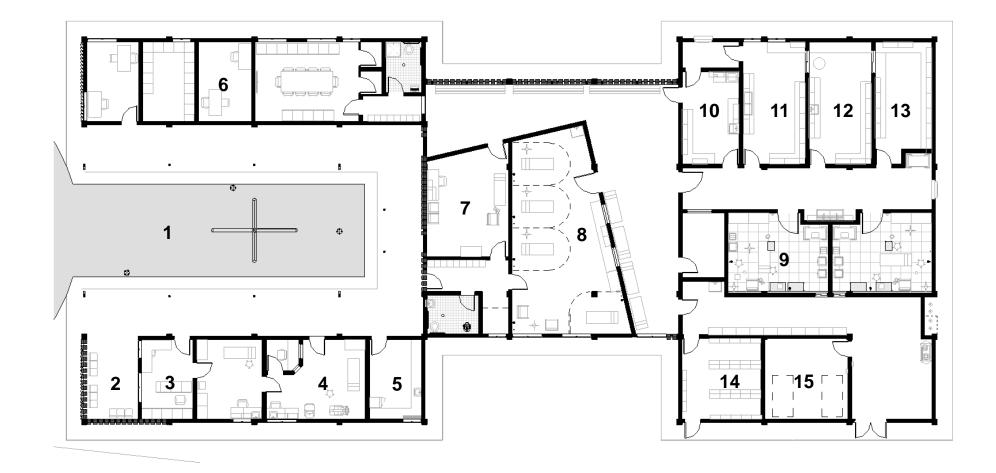

1 Courtyard 2 Waiting 3 Registration 4 X-Ray / Exam Room 5 Lab 6 Office 7 Pre-Op 8 Recovery Room 9 Operating Room 10 Wash/Linen 12 Surgical Clean Room 13 Sterile Supply 14 Medical Supplies 15 Electrical / Battery Room