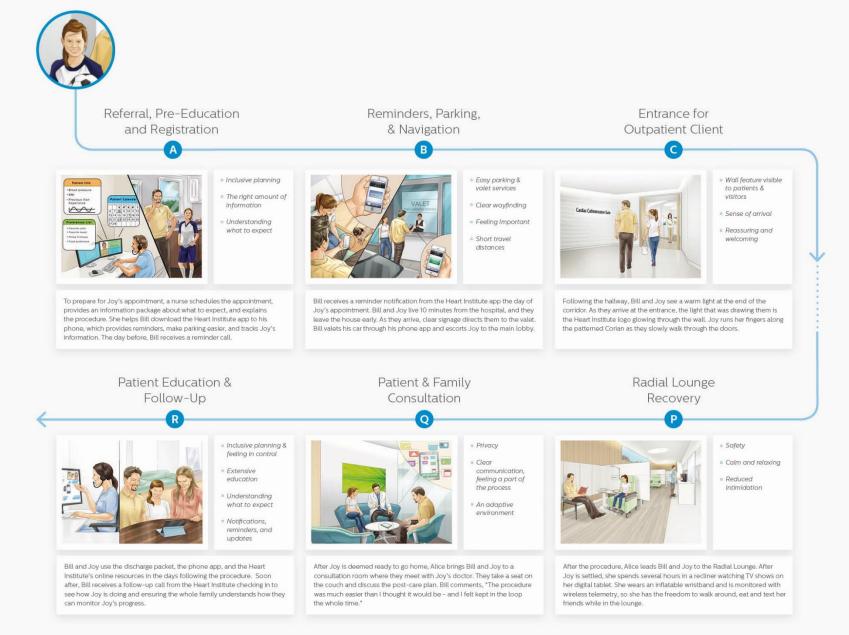

#### Service Strategy

Envisioning and scripting the ideal future experience while highlighting key service and environmental touchpoints.

- Patient Education
- Wayfinding
- Patient Tracking
- Patient Prep & Recovery
- Procedure
- Consultation
- After-care