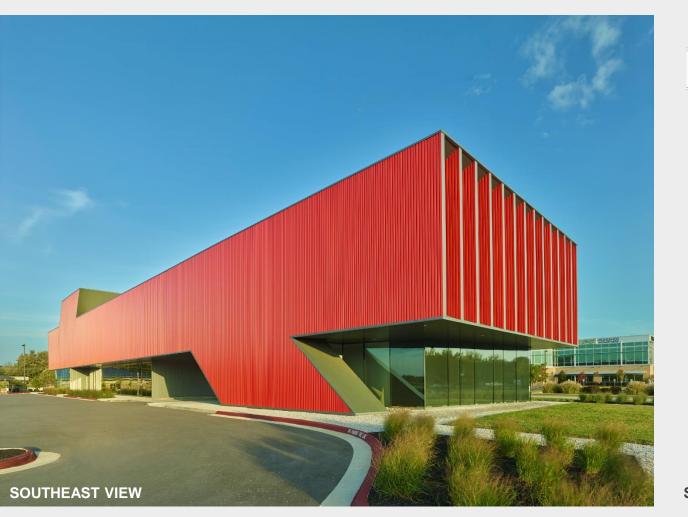

### **BLEND**: The building creates spaces that flow from inside to out. The transparent skin allows for the mature trees to be visible from every

space within the building.

#### EMBODY: MISSION AND VALUE

The architectural features of the building symbolize the strong mission and values of the healthcare practice and organization within.

Mercy Virtual