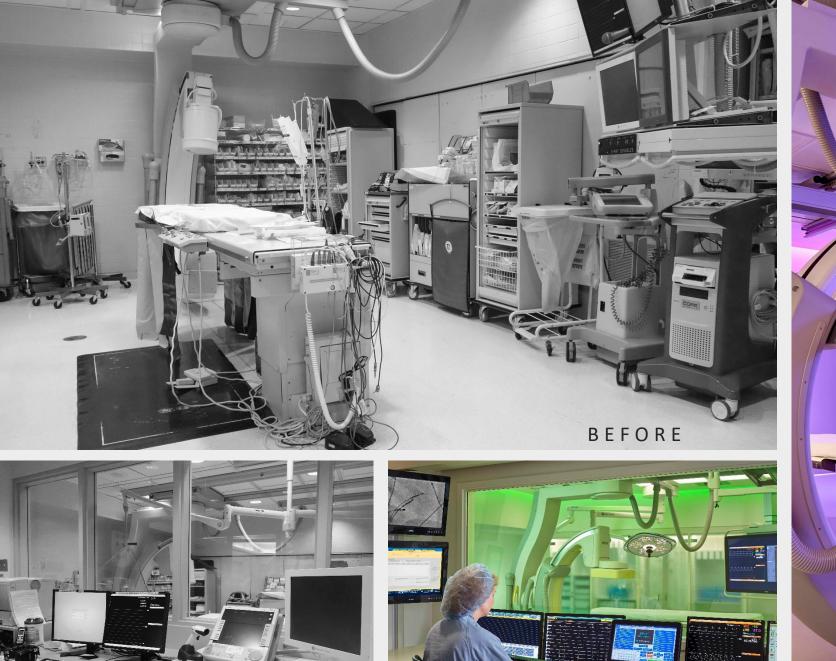

# Advocate Lutheran General Hospital Cardiac Catheterization Suite

Philips Design and Anderson Mikos Architects

2017 AIA AAH Healthcare Design Awards

#### **PHILIPS**

The new prep/recovery bays offer personalized tunable feature panels and colored lighting in an environment designed to enhance safety while decreasing stress and anxiety

BEFORE

documented radiation dose reduction