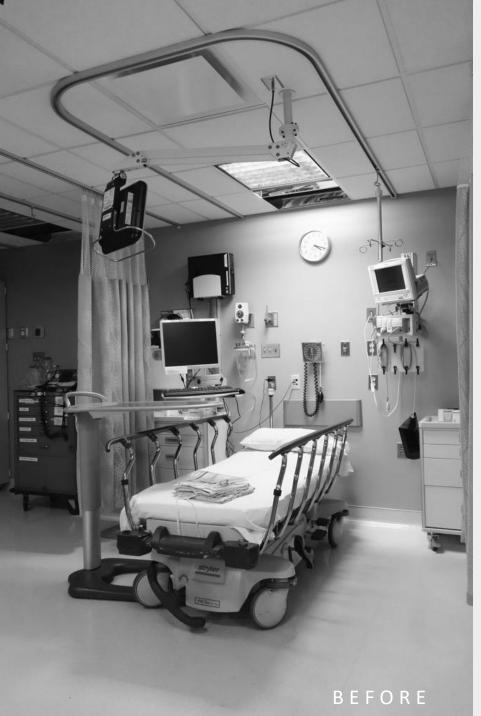

#### **PHILIPS**

The new prep/recovery bays offer personalized tunable feature panels and colored lighting in an environment designed to enhance safety while decreasing stress and anxiety

BEFORE

documented radiation dose reduction