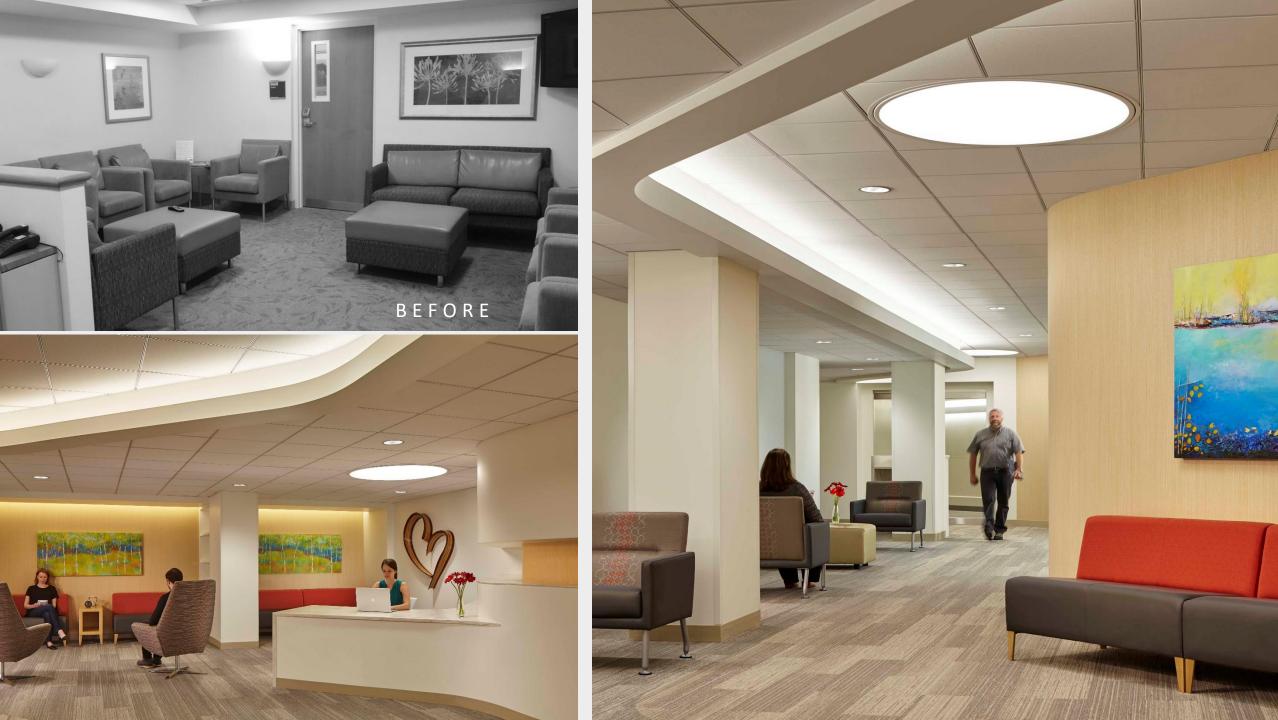

#### **PHILIPS**

The new prep/recovery bays offer personalized tunable feature panels and colored lighting in an environment designed to enhance safety while decreasing stress and anxiety

BEFORE

documented radiation dose reduction