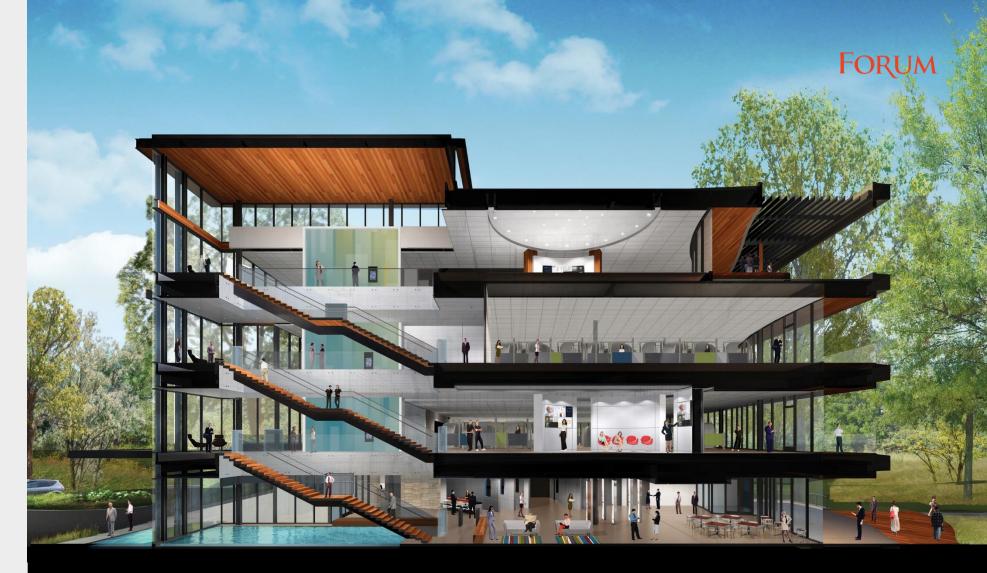

### **BLEND**: The building creates spaces that flow from inside to out. The transparent skin allows for the mature trees to be visible from every

space within the building.

#### EMBODY: MISSION AND VALUE

The architectural features of the building symbolize the strong mission and values of the healthcare practice and organization within.

Mercy Virtual