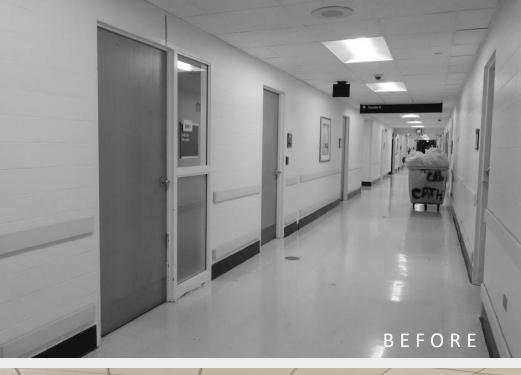

#### **PHILIPS**

The new prep/recovery bays offer personalized tunable feature panels and colored lighting in an environment designed to enhance safety while decreasing stress and anxiety

BEFORE

documented radiation dose reduction