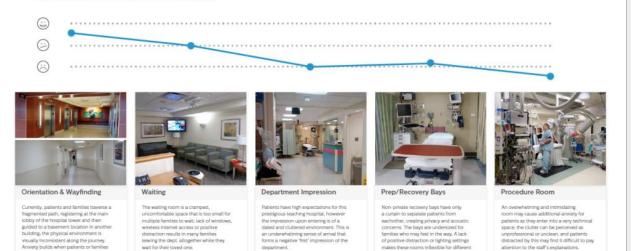

#### What are patients currently experiencing?

have a difficult time locating the dept.

patient types.