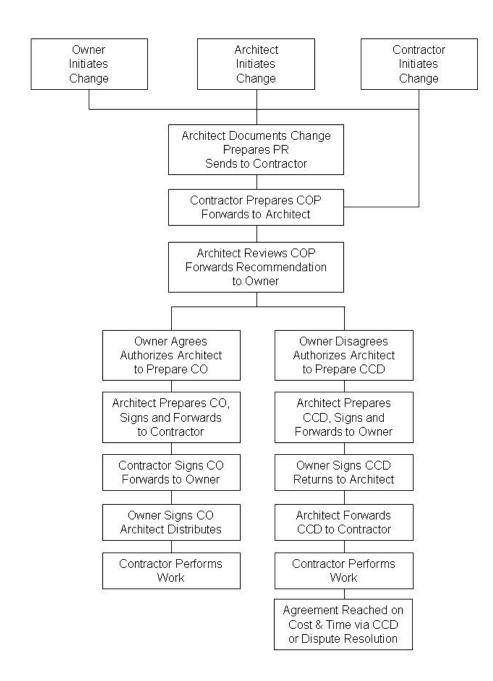

#### V. Changes

- A. Owner Initiated
- B. Contractor Initiated
- C. Schedule of Change Related Activities

#### VI. Submittals

VII. General Conditions

VIII.Project Directory Updated to Include Contractor's Personnel

- IX. Schedule of O/A/C Meetings, Payment Pencil Draft Submittal and Review Dates, Payment Final Draft Submittal Dates
- X. Samples of Various Forms to be Used