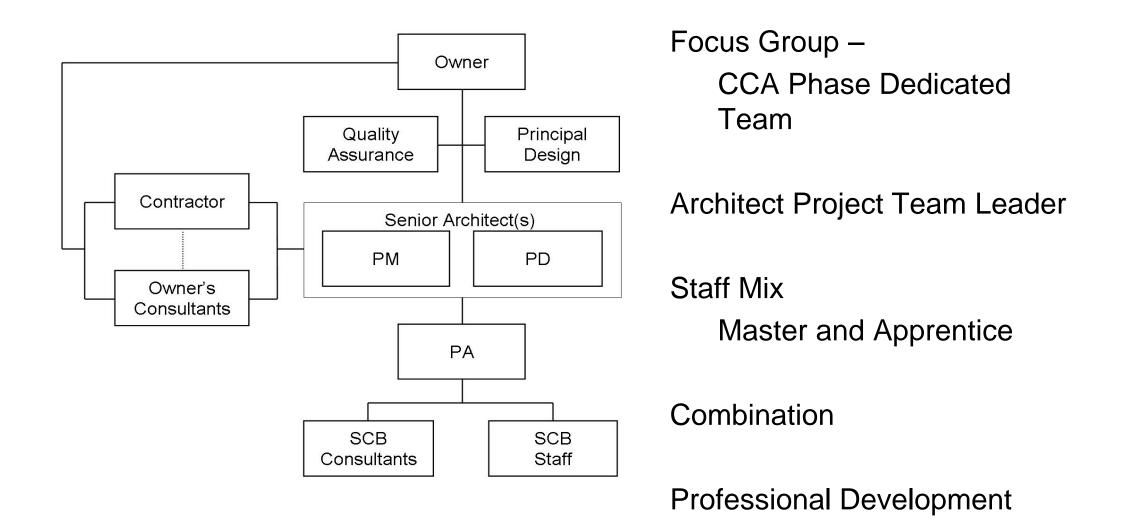

## Focus Group – CCA Phase Dedicated Team

Advantages

**Experience - Specialist** 

Focused

Flexibility

Disadvantages

New face of the project design team

Unfamiliar with project and project history

## **Architect Project Team Leader**

### Advantages

Project design team continuity Benefits by familiarity with the project history

Disadvantages Duration of engagement

**Staffing – Alternative Approaches** 

### Combination

### Advantages

Project design team continuity Advantages of the M/A approach Potential for lessons learned feedback

Disadvantages

New face of the project design team

Unfamiliar with project and project history

Staff Mix – Master and Apprentice Advantages Opportunity for Staff Development Human Resource Flexibility

Disadvantages

Potential Disadvantages of the Focused Group Approach

Mentoring & Training

Seminars: Targeted training, systematic ondemand training,