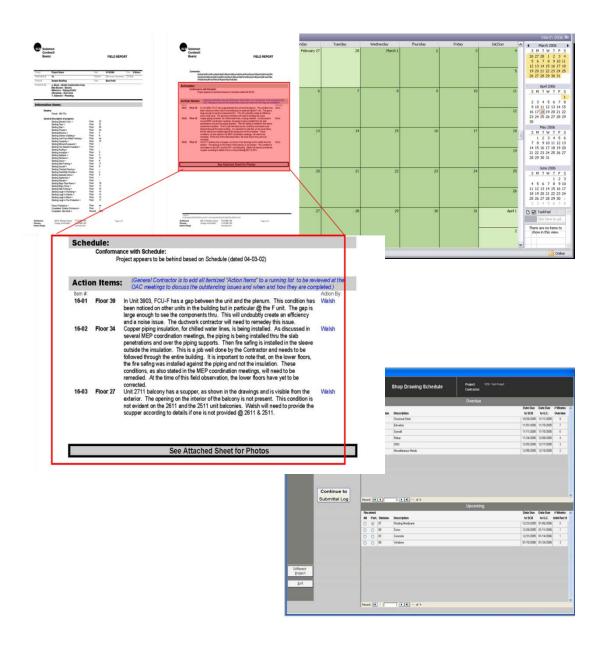

#### II. Procedures for Site Visits, Meetings and Reports

- A. O/A/C Meetings
- B. Pre-installation Conferences
- C. Project Visits and Reports

#### **III. Project Schedules**

- A. Initial Schedule and Review
- B. Updated Schedules

#### I. Schedule O/A/C Site Meetings

- A. Construction Progress Meetings
- B. Site Visits
- C. Monthly Pay Request Meetings

#### **IV. Construction Schedules**

- A. Format
- B. Distribution
- C. Updates and Revisions