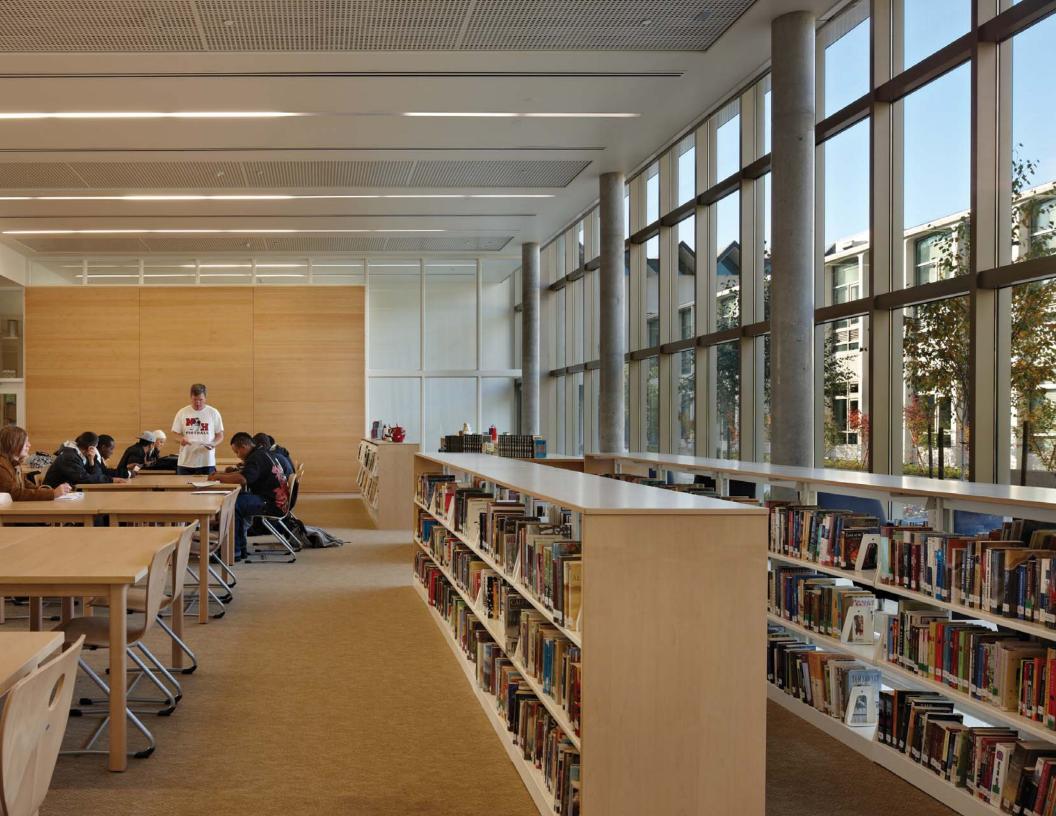

n

- Environmental Restoration and Learning



- Connections
- Courtyards Building Entries



NE 110TH STREET





0 32' 64' 128'

## FIRST LEVEL FLOOR PLAN

- 1 Classrooms
- 2 Science
- 3 Outdoor Courtyards
- 4 Forums
- 5 Commons/Student Activity
- 6 Art
- - 8 Library Resource Center
  - 9 Admin/Student Services
    - 10 Performing Arts Center (PAC)
    - 11 Black Box
    - 12 Band/Choir

7 Radio/TV

- 13 Service
- 14 Faculty Lounge
- 15 Gymnasium
- 16 Locker Rooms
- 17 Fitness Center
- 18 Teen Center

## SECOND LEVEL FLOOR PLAN

- 1 Classrooms
- 2 Science
- 3 Business Education
- 4 Forum5 Computer Lab

- 6 Gymnastics
- 7 North Auxiliary Gym
- 8 South Auxiliary Gym
- 9 Wrestling













LARGE SCALE COLLABORATIVE LEARNING



SMALL SCALE COLLABORATIVE LEARNING