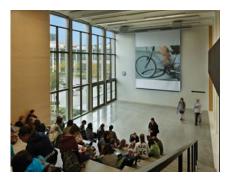

toration and Learning



- Connections
- Courtyards Building Entries



NE 110TH STREET





0 32' 64' 128'

## FIRST LEVEL FLOOR PLAN

- 1 Classrooms
- 2 Science
- 3 Outdoor Courtyards
- 4 Forums
- 5 Commons/Student Activity
- 6 Art
- - 8 Library Resource Center
  - 9 Admin/Student Services
    - 10 Performing Arts Center (PAC)
    - 11 Black Box
    - 12 Band/Choir

7 Radio/TV

- 13 Service
- 14 Faculty Lounge
- 15 Gymnasium
- 16 Locker Rooms
- 17 Fitness Center
- 18 Teen Center

## SECOND LEVEL FLOOR PLAN

- 1 Classrooms
- 2 Science
- 3 Business Education
- 4 Forum5 Computer Lab

- 6 Gymnastics
- 7 North Auxiliary Gym
- 8 South Auxiliary Gym
- 9 Wrestling













LARGE SCALE COLLABORATIVE LEARNING



SMALL SCALE COLLABORATIVE LEARNING