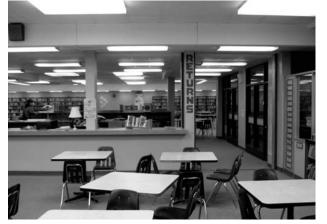

Social Plaza and Community Connection

- Environmental Restoration and Learning



- Connections
- Courtyards Building Entries



NE 110TH STREET





0 32' 64' 128'

## FIRST LEVEL FLOOR PLAN

- 1 Classrooms
- 2 Science
- 3 Outdoor Courtyards
- 4 Forums
- 5 Commons/Student Activity
- 6 Art
- - 8 Library Resource Center
  - 9 Admin/Student Services
    - 10 Performing Arts Center (PAC)
    - 11 Black Box
    - 12 Band/Choir

7 Radio/TV

- 13 Service
- 14 Faculty Lounge
- 15 Gymnasium
- 16 Locker Rooms
- 17 Fitness Center
- 18 Teen Center

## SECOND LEVEL FLOOR PLAN

- 1 Classrooms
- 2 Science
- 3 Business Education
- 4 Forum5 Computer Lab

- 6 Gymnastics
- 7 North Auxiliary Gym
- 8 South Auxiliary Gym
- 9 Wrestling













LARGE SCALE COLLABORATIVE LEARNING



SMALL SCALE COLL