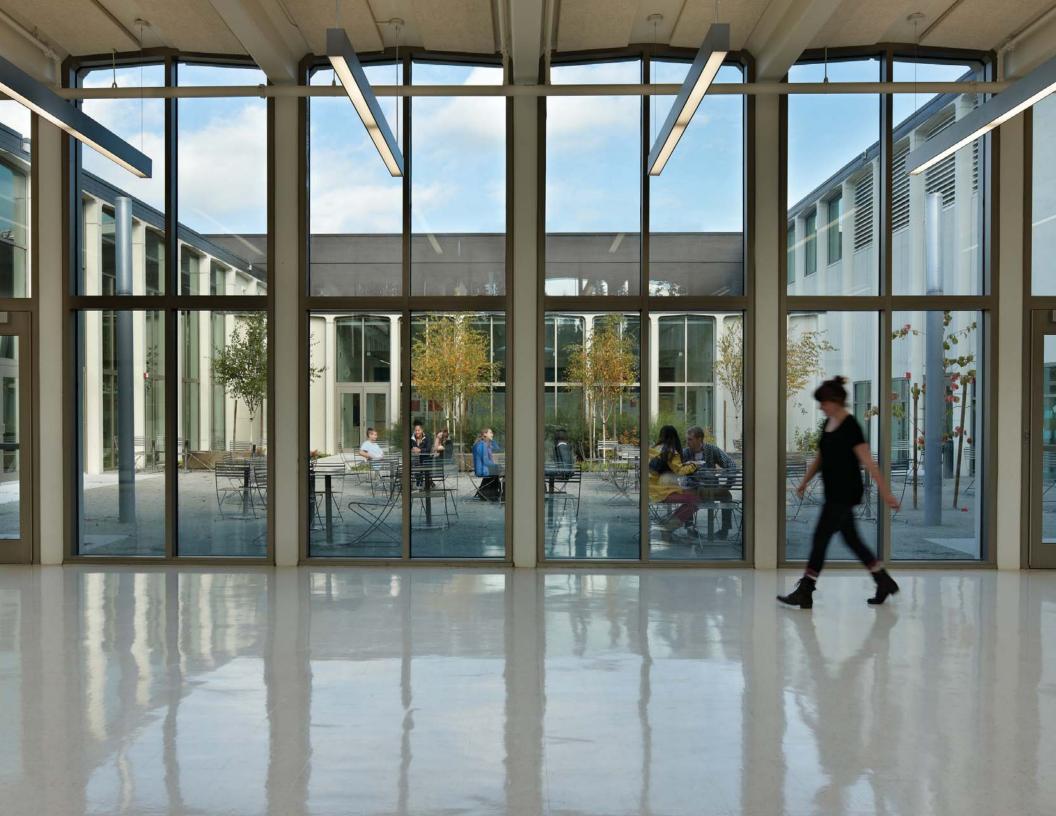

Social Plaza and Community Connection

- Environmental Restoration and Learning



- Connections
- Courtyards Building Entries



NE 110TH STREET





0 32' 64' 128'

## FIRST LEVEL FLOOR PLAN

- 1 Classrooms
- 2 Science
- 3 Outdoor Courtyards
- 4 Forums
- 5 Commons/Student Activity
- 6 Art
- - 8 Library Resource Center
  - 9 Admin/Student Services
    - 10 Performing Arts Center (PAC)
    - 11 Black Box
    - 12 Band/Choir

7 Radio/TV

- 13 Service
- 14 Faculty Lounge
- 15 Gymnasium
- 16 Locker Rooms
- 17 Fitness Center
- 18 Teen Center

## SECOND LEVEL FLOOR PLAN

- 1 Classrooms
- 2 Science
- 3 Business Education
- 4 Forum5 Computer Lab

- 6 Gymnastics
- 7 North Auxiliary Gym
- 8 South Auxiliary Gym
- 9 Wrestling













LARGE SCALE COLLABORATIVE LEARNING



SMALL SCALE COLLABORATIVE LEARNING