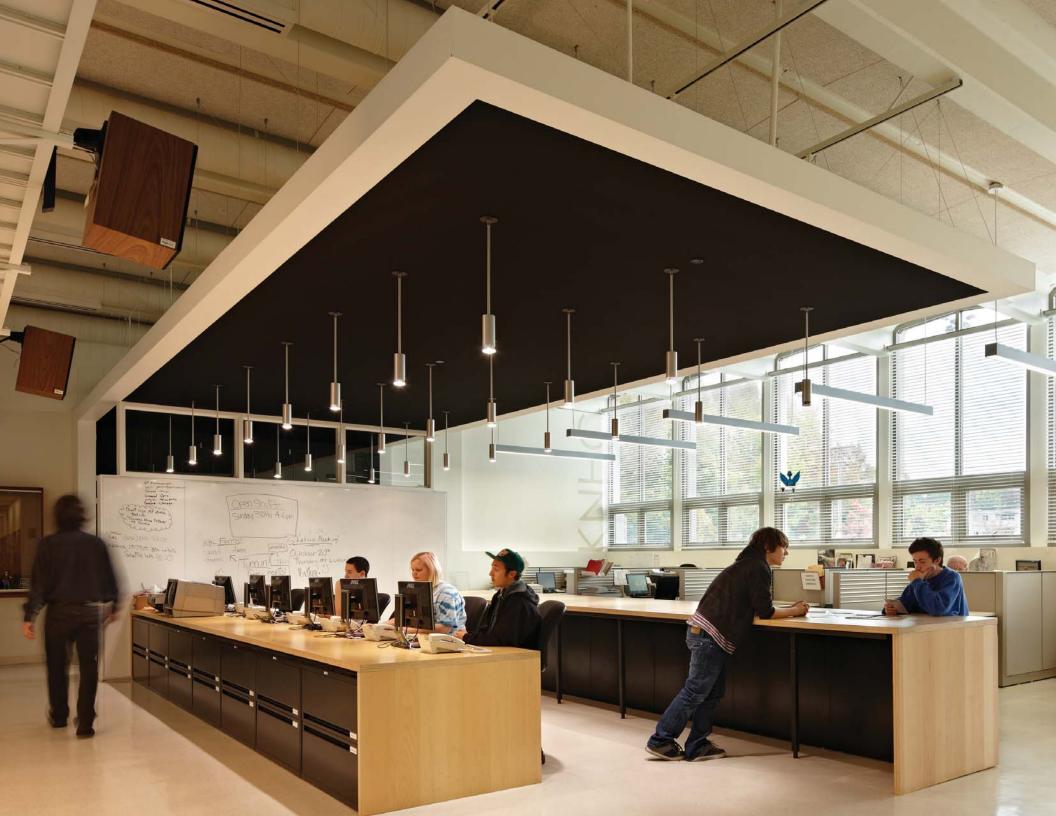

ty Connection

- Environmental Restoration and Learning



- Connections
- Courtyards Building Entries



NE 110TH STREET





0 32' 64' 128'

## FIRST LEVEL FLOOR PLAN

- 1 Classrooms
- 2 Science
- 3 Outdoor Courtyards
- 4 Forums
- 5 Commons/Student Activity
- 6 Art
- - 8 Library Resource Center
  - 9 Admin/Student Services
    - 10 Performing Arts Center (PAC)
    - 11 Black Box
    - 12 Band/Choir

7 Radio/TV

- 13 Service
- 14 Faculty Lounge
- 15 Gymnasium
- 16 Locker Rooms
- 17 Fitness Center
- 18 Teen Center

## SECOND LEVEL FLOOR PLAN

- 1 Classrooms
- 2 Science
- 3 Business Education
- 4 Forum5 Computer Lab

- 6 Gymnastics
- 7 North Auxiliary Gym
- 8 South Auxiliary Gym
- 9 Wrestling













LARGE SCALE COLLABORATIVE LEARNING



SMALL SCALE COLLABORATIVE LEARNING