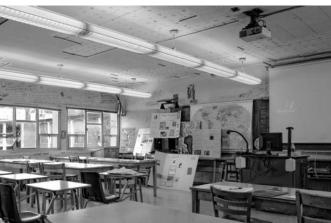

Social Plaza and Community Connection

- Environmental Restoration and Learning



- Connections
- Courtyards Building Entries



NE 110TH STREET





0 32' 64' 128'

## FIRST LEVEL FLOOR PLAN

- 1 Classrooms
- 2 Science
- 3 Outdoor Courtyards
- 4 Forums
- 5 Commons/Student Activity
- 6 Art
- - 8 Library Resource Center
  - 9 Admin/Student Services
    - 10 Performing Arts Center (PAC)
    - 11 Black Box
    - 12 Band/Choir

7 Radio/TV

- 13 Service
- 14 Faculty Lounge
- 15 Gymnasium
- 16 Locker Rooms
- 17 Fitness Center
- 18 Teen Center

## SECOND LEVEL FLOOR PLAN

- 1 Classrooms
- 2 Science
- 3 Business Education
- 4 Forum5 Computer Lab

- 6 Gymnastics
- 7 North Auxiliary Gym
- 8 South Auxiliary Gym
- 9 Wrestling













LARGE SCALE COLLABORATIVE LEARNING



SMALL SCALE CO