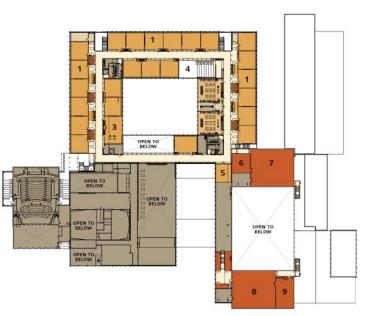

## SECOND LEVEL FLOOR PLAN

- 1 Classrooms
- 2 Science
- 3 Business Education
- 4 Forum5 Computer Lab

- 6 Gymnastics
- 7 North Auxiliary Gym
- 8 South Auxiliary Gym
- 9 Wrestling

LARGE SCALE COLLABORATIVE LEARNING

SMALL SCALE COLLABORATIVE LEARNING