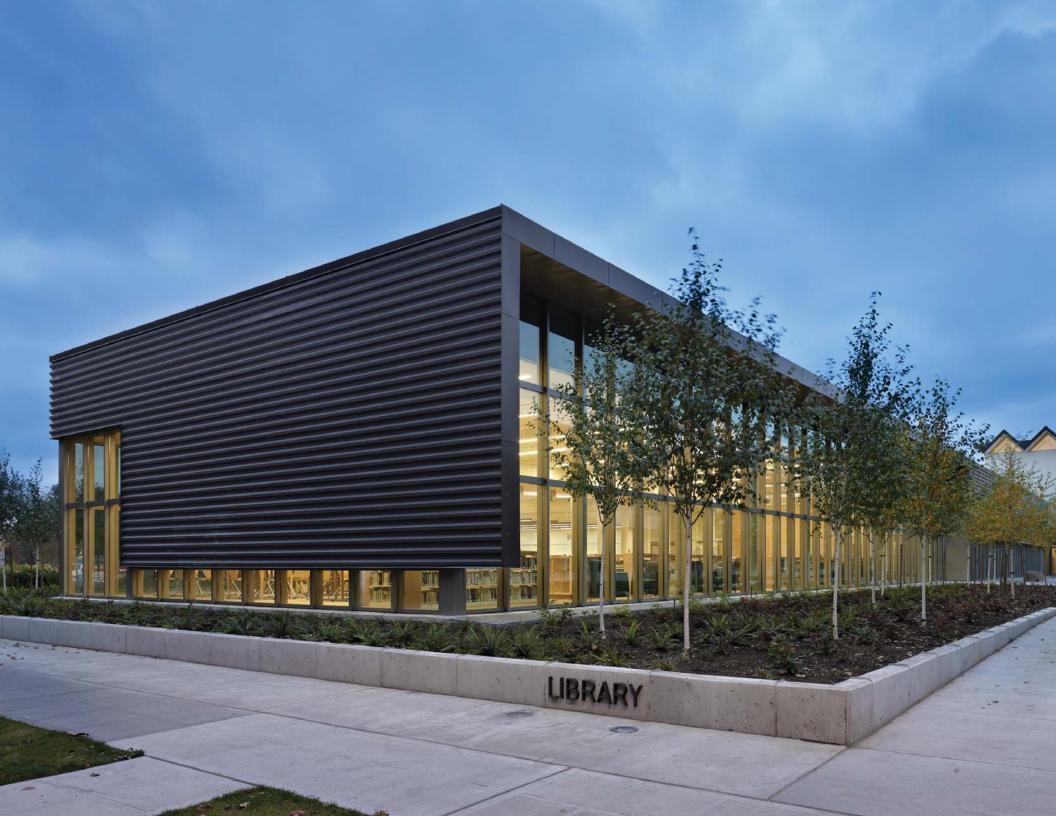

ion

- Environmental Restoration and Learning



- Connections
- Courtyards Building Entries



NE 110TH STREET





0 32' 64' 128'

## FIRST LEVEL FLOOR PLAN

- 1 Classrooms
- 2 Science
- 3 Outdoor Courtyards
- 4 Forums
- 5 Commons/Student Activity
- 6 Art
- - 8 Library Resource Center
  - 9 Admin/Student Services
    - 10 Performing Arts Center (PAC)
    - 11 Black Box
    - 12 Band/Choir

7 Radio/TV

- 13 Service
- 14 Faculty Lounge
- 15 Gymnasium
- 16 Locker Rooms
- 17 Fitness Center
- 18 Teen Center

## SECOND LEVEL FLOOR PLAN

- 1 Classrooms
- 2 Science
- 3 Business Education
- 4 Forum5 Computer Lab

- 6 Gymnastics
- 7 North Auxiliary Gym
- 8 South Auxiliary Gym
- 9 Wrestling













LARGE SCALE COLLABORATIVE LEARNING



SMALL SCALE COLLABORATIVE LEARNING