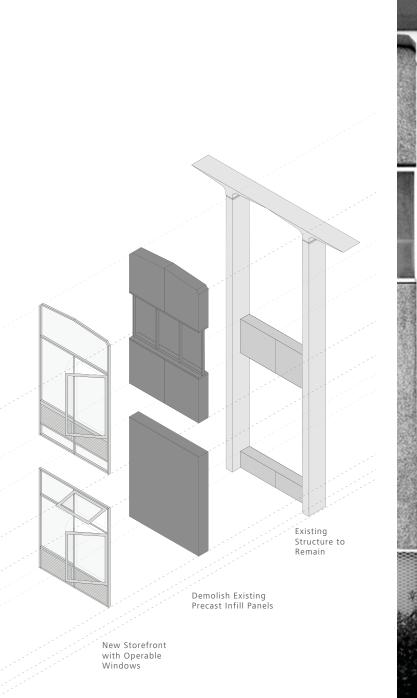

Social Plaza and Community Connection

- Environmental Restoration and Learning



- Connections
- Courtyards Building Entries



NE 110TH STREET





0 32' 64' 128'

## FIRST LEVEL FLOOR PLAN

- 1 Classrooms
- 2 Science
- 3 Outdoor Courtyards
- 4 Forums
- 5 Commons/Student Activity
- 6 Art
- - 8 Library Resource Center
  - 9 Admin/Student Services
    - 10 Performing Arts Center (PAC)
    - 11 Black Box
    - 12 Band/Choir

7 Radio/TV

- 13 Service
- 14 Faculty Lounge
- 15 Gymnasium
- 16 Locker Rooms
- 17 Fitness Center
- 18 Teen Center

## SECOND LEVEL FLOOR PLAN

- 1 Classrooms
- 2 Science
- 3 Business Education
- 4 Forum5 Computer Lab

- 6 Gymnastics
- 7 North Auxiliary Gym
- 8 South Auxiliary Gym
- 9 Wrestling













LARGE SCALE COLLABORATIVE LEARNING



SMALL SCALE COLLABORATIVE LEARNING