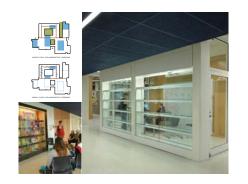

Restoration and Learning



- Connections
- Courtyards Building Entries



NE 110TH STREET





0 32' 64' 128'

## FIRST LEVEL FLOOR PLAN

- 1 Classrooms
- 2 Science
- 3 Outdoor Courtyards
- 4 Forums
- 5 Commons/Student Activity
- 6 Art
- - 8 Library Resource Center
  - 9 Admin/Student Services
    - 10 Performing Arts Center (PAC)
    - 11 Black Box
    - 12 Band/Choir

7 Radio/TV

- 13 Service
- 14 Faculty Lounge
- 15 Gymnasium
- 16 Locker Rooms
- 17 Fitness Center
- 18 Teen Center

## SECOND LEVEL FLOOR PLAN

- 1 Classrooms
- 2 Science
- 3 Business Education
- 4 Forum5 Computer Lab

- 6 Gymnastics
- 7 North Auxiliary Gym
- 8 South Auxiliary Gym
- 9 Wrestling













LARGE SCALE COLLABORATIVE LEARNING



SMALL SCALE COLLABORATIVE LEARNING