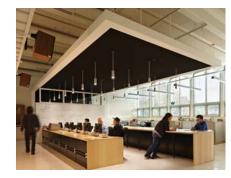

ration and Learning



- Connections
- Courtyards Building Entries



NE 110TH STREET





0 32' 64' 128'

## FIRST LEVEL FLOOR PLAN

- 1 Classrooms
- 2 Science
- 3 Outdoor Courtyards
- 4 Forums
- 5 Commons/Student Activity
- 6 Art
- - 8 Library Resource Center
  - 9 Admin/Student Services
    - 10 Performing Arts Center (PAC)
    - 11 Black Box
    - 12 Band/Choir

7 Radio/TV

- 13 Service
- 14 Faculty Lounge
- 15 Gymnasium
- 16 Locker Rooms
- 17 Fitness Center
- 18 Teen Center

## SECOND LEVEL FLOOR PLAN

- 1 Classrooms
- 2 Science
- 3 Business Education
- 4 Forum5 Computer Lab

- 6 Gymnastics
- 7 North Auxiliary Gym
- 8 South Auxiliary Gym
- 9 Wrestling













LARGE SCALE COLLABORATIVE LEARNING



SMALL SCALE COLLABORATIVE LEARNING