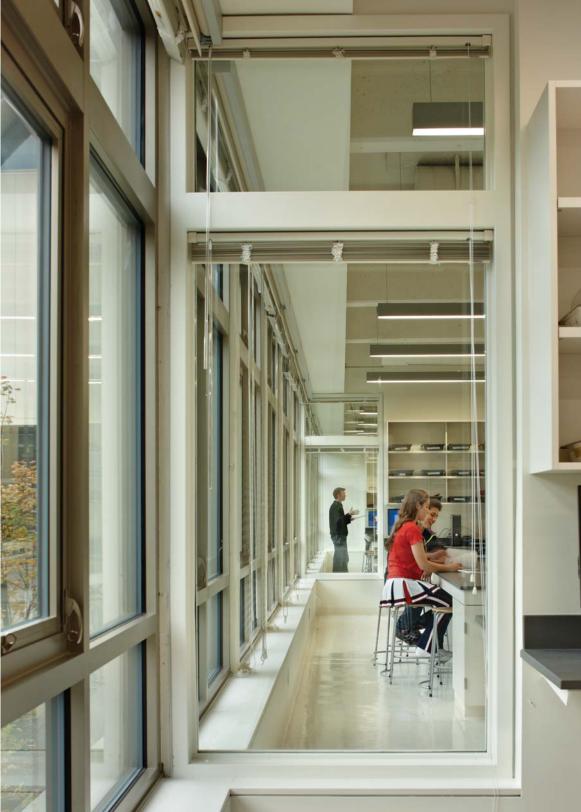

onnection

- Environmental Restoration and Learning



- Connections
- Courtyards Building Entries



NE 110TH STREET





0 32' 64' 128'

## FIRST LEVEL FLOOR PLAN

- 1 Classrooms
- 2 Science
- 3 Outdoor Courtyards
- 4 Forums
- 5 Commons/Student Activity
- 6 Art
- - 8 Library Resource Center
  - 9 Admin/Student Services
    - 10 Performing Arts Center (PAC)
    - 11 Black Box
    - 12 Band/Choir

7 Radio/TV

- 13 Service
- 14 Faculty Lounge
- 15 Gymnasium
- 16 Locker Rooms
- 17 Fitness Center
- 18 Teen Center

## SECOND LEVEL FLOOR PLAN

- 1 Classrooms
- 2 Science
- 3 Business Education
- 4 Forum5 Computer Lab

- 6 Gymnastics
- 7 North Auxiliary Gym
- 8 South Auxiliary Gym
- 9 Wrestling













LARGE SCALE COLLABORATIVE LEARNING



SMALL SCALE COLLABORATIVE LEARNING