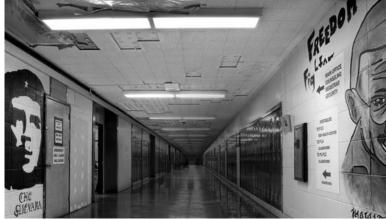

Social Plaza and Community Connection

- Environmental Restoration and Learning



- Connections
- Courtyards Building Entries



NE 110TH STREET





0 32' 64' 128'

## FIRST LEVEL FLOOR PLAN

- 1 Classrooms
- 2 Science
- 3 Outdoor Courtyards
- 4 Forums
- 5 Commons/Student Activity
- 6 Art
- - 8 Library Resource Center
  - 9 Admin/Student Services
    - 10 Performing Arts Center (PAC)
    - 11 Black Box
    - 12 Band/Choir

7 Radio/TV

- 13 Service
- 14 Faculty Lounge
- 15 Gymnasium
- 16 Locker Rooms
- 17 Fitness Center
- 18 Teen Center

## SECOND LEVEL FLOOR PLAN

- 1 Classrooms
- 2 Science
- 3 Business Education
- 4 Forum5 Computer Lab

- 6 Gymnastics
- 7 North Auxiliary Gym
- 8 South Auxiliary Gym
- 9 Wrestling













LARGE SCALE COLLABORATIVE LEARNING



SMALL SCALE COLLAB