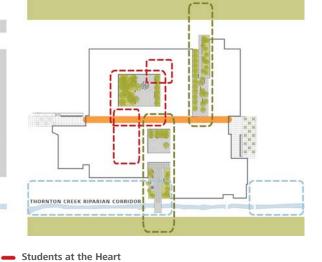

Social Plaza and Community Connection

- Environmental Restoration and Learning

- Connections
- Courtyards Building Entries

NE 110TH STREET

0 32' 64' 128'