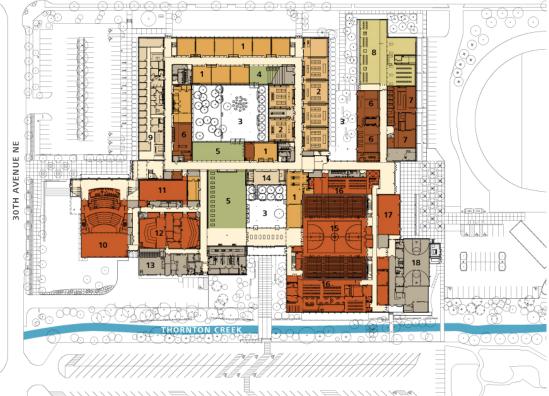

## FIRST LEVEL FLOOR PLAN

- 1 Classrooms
- 2 Science
- 3 Outdoor Courtyards
- 4 Forums
- 5 Commons/Student Activity
- 6 Art
- - 8 Library Resource Center
  - 9 Admin/Student Services
    - 10 Performing Arts Center (PAC)
    - 11 Black Box
    - 12 Band/Choir

7 Radio/TV

- 13 Service
- 14 Faculty Lounge
- 15 Gymnasium
- 16 Locker Rooms
- 17 Fitness Center
- 18 Teen Center