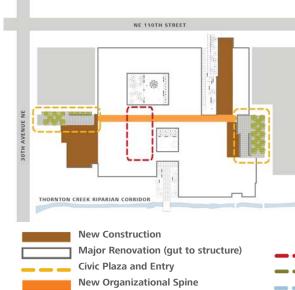

Social Plaza and Community Connection

- Environmental Restoration and Learning

- Connections
- Courtyards Building Entries

NE 110TH STREET

0 32' 64' 128'