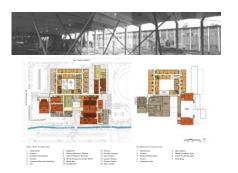

Social Plaza and Community Connection

- Environmental Restoration and Learning

- Connections
- Courtyards Building Entries

NE 110TH STREET

0 32' 64' 128'

## FIRST LEVEL FLOOR PLAN

- 1 Classrooms
- 2 Science
- 3 Outdoor Courtyards
- 4 Forums
- 5 Commons/Student Activity
- 6 Art
- - 8 Library Resource Center
  - 9 Admin/Student Services
    - 10 Performing Arts Center (PAC)
    - 11 Black Box
    - 12 Band/Choir

7 Radio/TV

- 13 Service
- 14 Faculty Lounge
- 15 Gymnasium
- 16 Locker Rooms
- 17 Fitness Center
- 18 Teen Center

## SECOND LEVEL FLOOR PLAN

- 1 Classrooms
- 2 Science
- 3 Business Education
- 4 Forum5 Computer Lab

- 6 Gymnastics
- 7 North Auxiliary Gym
- 8 South Auxiliary Gym
- 9 Wrestling

LARGE SCALE COLLABORATIVE LEARNING