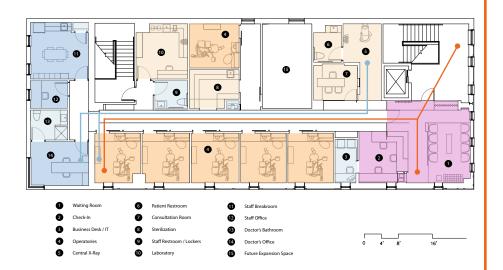

## **TRAVEL DISTANCE ANALYSIS**

#### SECOND FLOOR PLAN

5

# **KEY SPACES:**

- ► Operatories (121 130sf)
- Central X-Ray (126sf)
- ► Consultation Room (86 sf)
- ► Sterilization (100sf)
- Laboratory (150sf)
- ► Staff Break Room (180sf)

### **TRAVEL DISTANCE ANALYSIS**

——• Patient 30ft - 102ft

Staff 15ft - 94ft