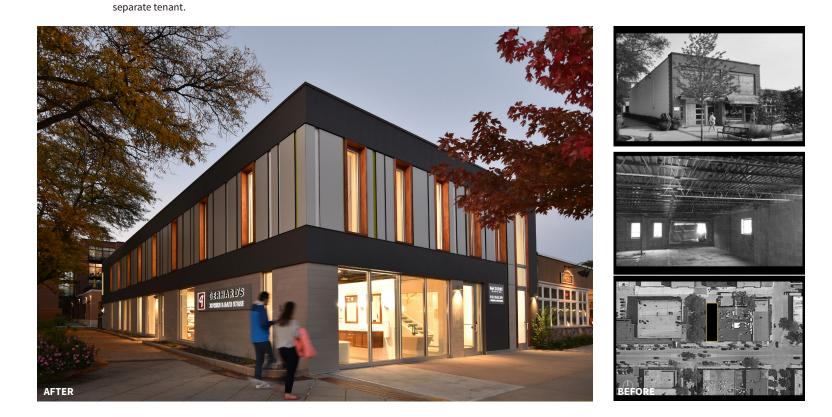

# **Bayshore Dental**

Whitefish Bay, Wisconsin

SQ FT 4,221 BGSF / floor Dental clinic located on 2nd

1

**ARCHITECT(S)** Johnsen Schmaling Architects

**COMPLETION DATE** 2016

Image Sources: Main image above: Johnsen Schmaling Architects All other images: John J. Macaulay