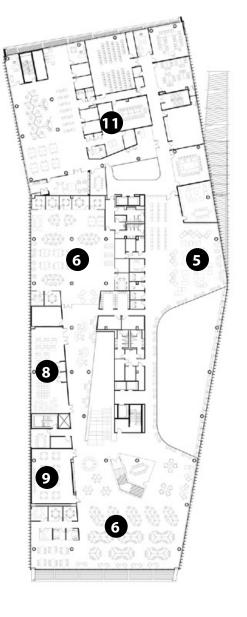

**MAIN LEVEL PLAN** 

THIRD LEVEL PLAN

**FOURTH LEVEL PLAN** 

FIFTH LEVEL PLAN

- 1. Entrance
- 2. Lobby
- 3. Auditorium
- 4. BookBot
- 5. Reading Lounge
- 6. Learning Commons
- 7. Group Study Rooms
- 8. Creativity Studio
- 9. Teaching and Visualization Lab

- 10. Gallery
- 11. Offices
- 12. Green Roof
- 13. Skyline Terrace
- 14. Multipurpose
- 15. Technology Showcase
- 16. Quiet Reading Room

0 40 80 160