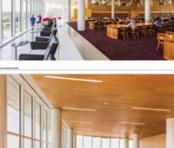

## **VIEW FROM PLAZA TO THE WEST ENTRY**

- Centennial Campus Academic Oval Bioretention Ponds
- Town Green (future)
- East Entry West Entry
- Rain Garden 6.
- Library
- Lake Raleigh
- Plaza

**GROUND LEVEL PLAN** 

**MAIN LEVEL PLAN** 

THIRD LEVEL PLAN

**FOURTH LEVEL PLAN** 

FIFTH LEVEL PLAN

- 1. Entrance
- 2. Lobby
- 3. Auditorium
- 4. BookBot
- 5. Reading Lounge
- 6. Learning Commons
- 7. Group Study Rooms
- 8. Creativity Studio
- 9. Teaching and Visualization Lab

- 10. Gallery
- 11. Offices
- 12. Green Roof
- 13. Skyline Terrace
- 14. Multipurpose
- 15. Technology Showcase
- 16. Quiet Reading Room

0 40 80 160