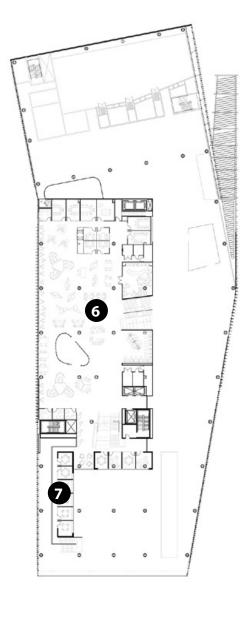

**MAIN LEVEL PLAN** 

THIRD LEVEL PLAN

**FOURTH LEVEL PLAN** 

FIFTH LEVEL PLAN

- 1. Entrance
- 2. Lobby
- 3. Auditorium
- 4. BookBot
- 5. Reading Lounge
- 6. Learning Commons
- 7. Group Study Rooms
- 8. Creativity Studio
- 9. Teaching and Visualization Lab

- 10. Gallery
- 11. Offices
- 12. Green Roof
- 13. Skyline Terrace
- 14. Multipurpose
- 15. Technology Showcase
- 16. Quiet Reading Room

0 40 80 160