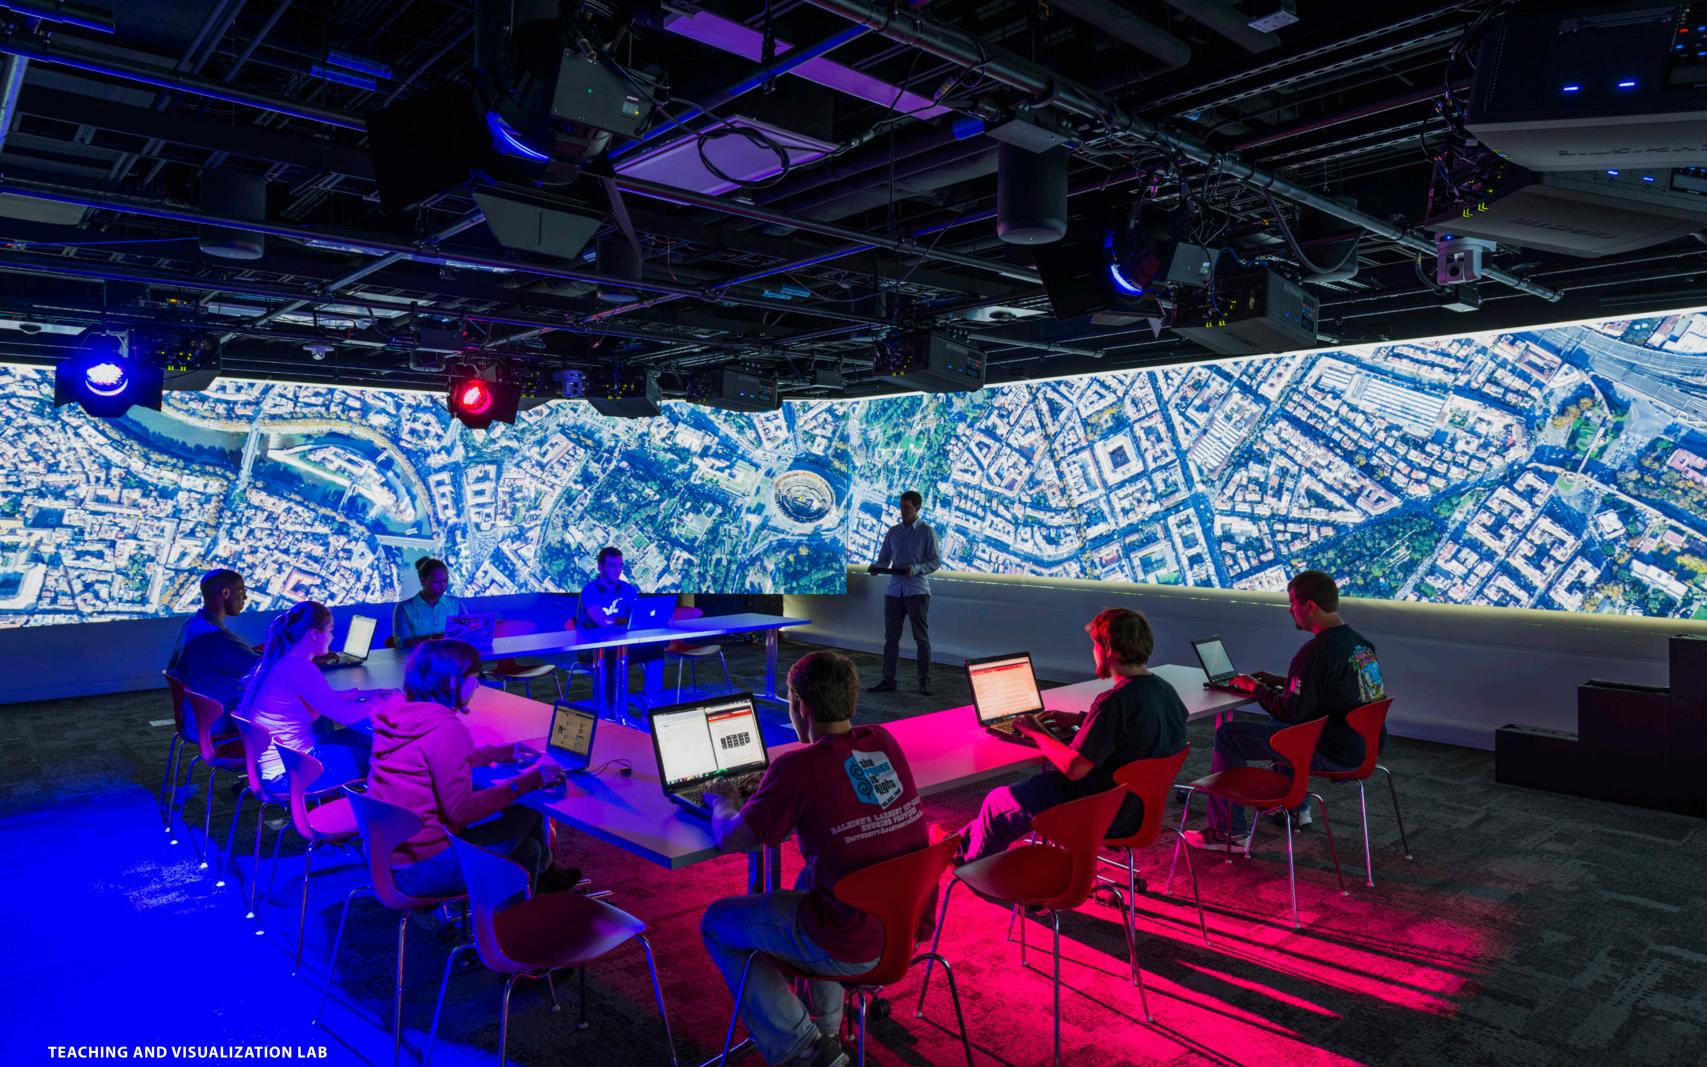

**MAIN LEVEL PLAN** 

THIRD LEVEL PLAN

**FOURTH LEVEL PLAN** 

FIFTH LEVEL PLAN

- 1. Entrance
- 2. Lobby
- 3. Auditorium
- 4. BookBot
- 5. Reading Lounge
- 6. Learning Commons
- 7. Group Study Rooms
- 8. Creativity Studio
- 9. Teaching and Visualization Lab