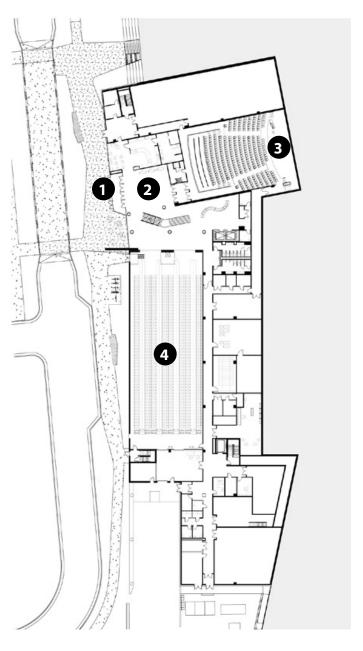

**MAIN LEVEL PLAN** 

THIRD LEVEL PLAN

**FOURTH LEVEL PLAN** 

FIFTH LEVEL PLAN

- 1. Entrance
- 2. Lobby
- 3. Auditorium
- 4. BookBot
- 5. Reading Lounge
- 6. Learning Commons
- 7. Group Study Rooms
- 8. Creativity Studio
- 9. Teaching and Visualization Lab

- 10. Gallery
- 11. Offices
- 12. Green Roof
- 13. Skyline Terrace
- 14. Multipurpose
- 15. Technology Showcase
- 16. Quiet Reading Room

0 40 80 160