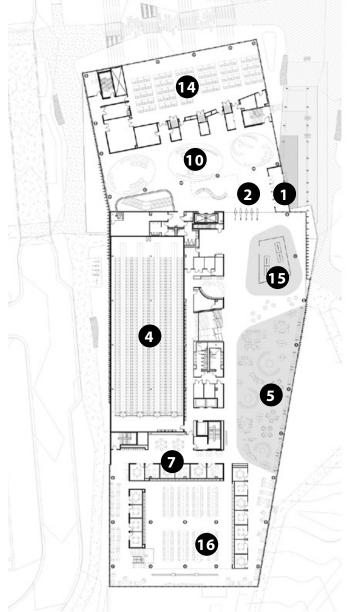

**MAIN LEVEL PLAN** 

THIRD LEVEL PLAN

**FOURTH LEVEL PLAN** 

FIFTH LEVEL PLAN

- 1. Entrance
- 2. Lobby
- 3. Auditorium
- 4. BookBot
- 5. Reading Lounge
- 6. Learning Commons
- 7. Group Study Rooms
- 8. Creativity Studio
- 9. Teaching and Visualization Lab

- 10. Gallery
- 11. Offices
- 12. Green Roof
- 13. Skyline Terrace
- 14. Multipurpose
- 15. Technology Showcase
- 16. Quiet Reading Room

0 40 80 160