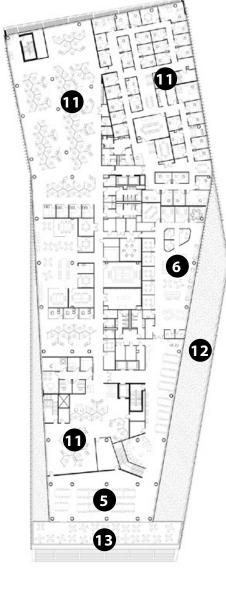

**MAIN LEVEL PLAN** 

THIRD LEVEL PLAN

**FOURTH LEVEL PLAN** 

FIFTH LEVEL PLAN

- 1. Entrance
- 2. Lobby
- 3. Auditorium
- 4. BookBot
- 5. Reading Lounge
- 6. Learning Commons
- 7. Group Study Rooms
- 8. Creativity Studio
- 9. Teaching and Visualization Lab

- 10. Gallery
- 11. Offices
- 12. Green Roof
- 13. Skyline Terrace
- 14. Multipurpose
- 15. Technology Showcase
- 16. Quiet Reading Room

0 40 80 160