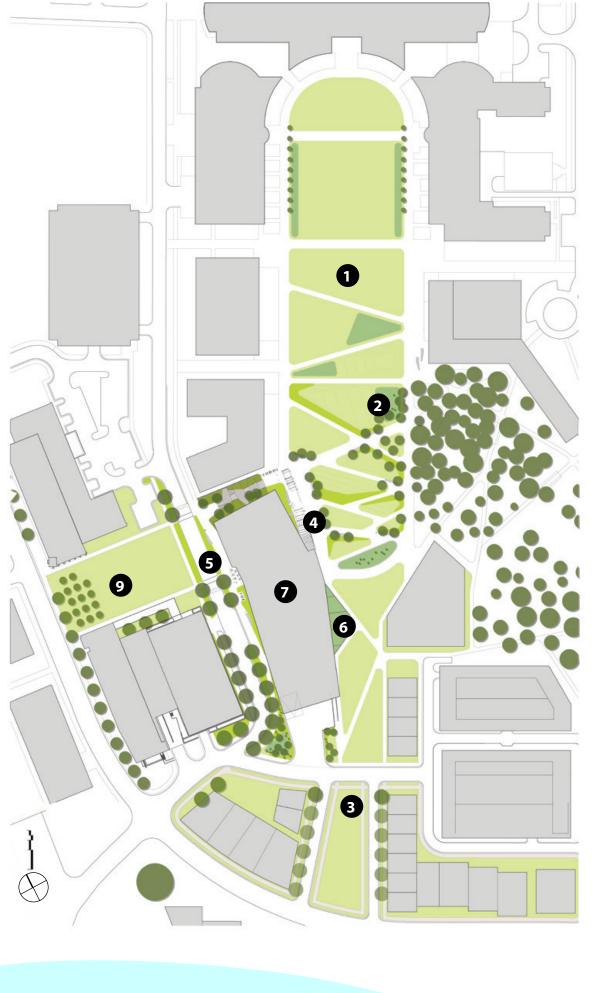

## **VIEW FROM PLAZA TO THE WEST ENTRY**

- Centennial Campus Academic Oval Bioretention Ponds
- Town Green (future)
- East Entry West Entry
- Rain Garden 6.
- Library
- Lake Raleigh
- Plaza

**GROUND LEVEL PLAN** 