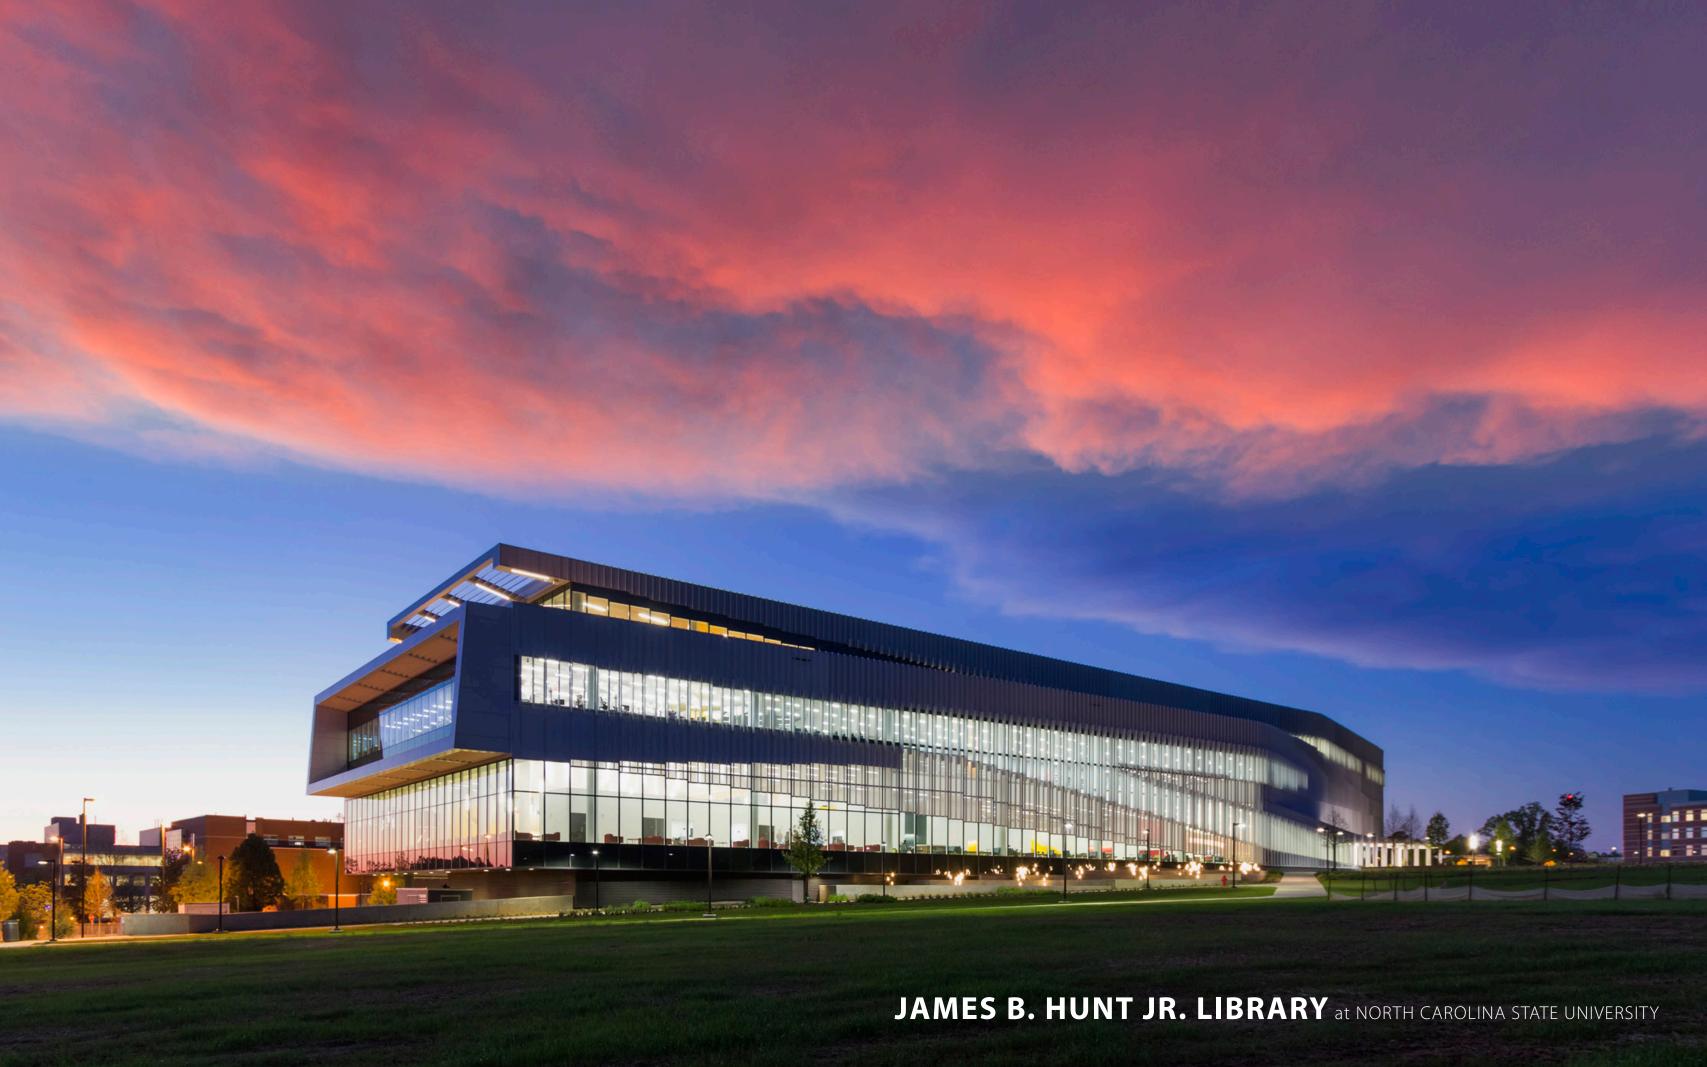

## **VIEW FROM PLAZA TO THE WEST ENTRY**

- Centennial Campus Academic Oval Bioretention Ponds
- Town Green (future)
- East Entry West Entry
- Rain Garden 6.
- Library
- Lake Raleigh
- Plaza

**GROUND LEVEL PLAN** 