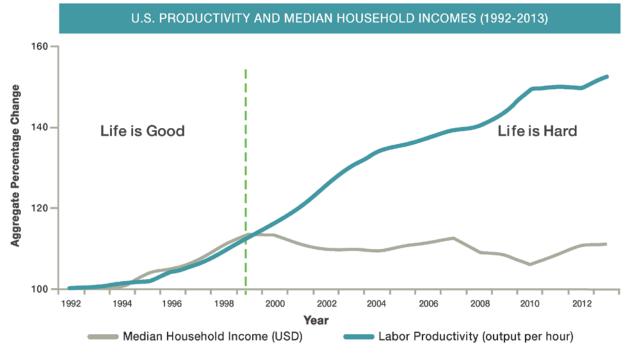

#### STAGNANT WAGES

Source: Bureau of Labor Statistics (Productivity); U.S. Census Bureau (Household Income) WAGE-PRODUCTIVITY CORRELATION

**INFLECTION POINT** 

**GLOBALIZATION** 

HEALTHCARE EFFECT