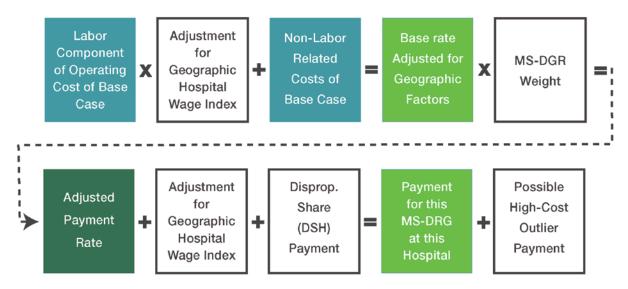

#### Algorithm for Calculating Medicare's Acute Care Inpatient Payment

(For a Case with Full Lengths of Stay)

Source: How Medicare Sets Hospital Prices: A Primer, Uwe E. Reinhardt

**MACRA** 

CENTRALIZED / FORMULAIC