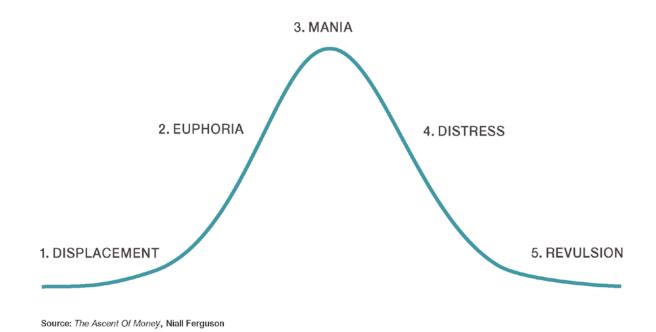

#### TRUTH #2: MASSIVE ASSET BUBBLE

5 STAGES

**TECHNICAL** 

**EMOTIONAL** 

**BEHAVIORAL** 