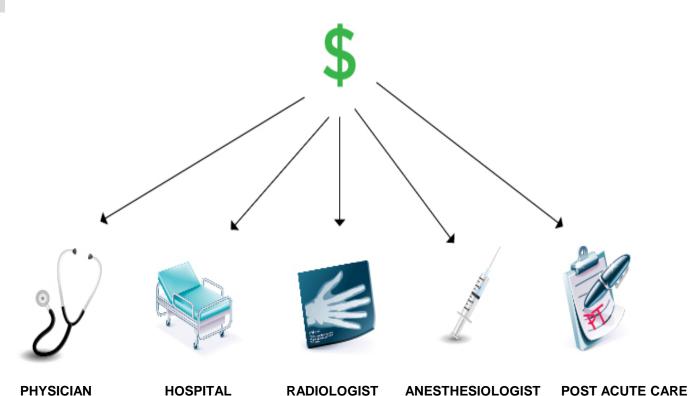

#### SUPPLY-DRIVEN DEMAND

TRANSACTION-BASED

**HIGH VARIATION** 

PRODUCTIVITY PARADOX