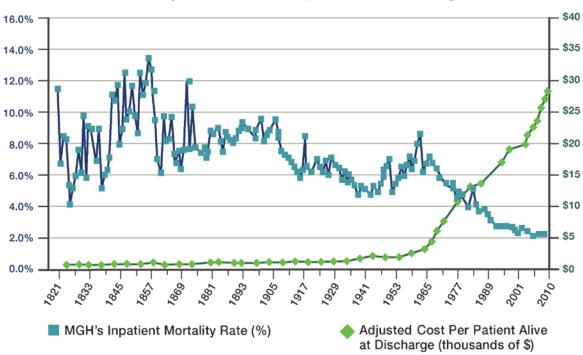

#### MGH's Mortality Rate and Cost per Alive Discharge (1821-2010)

MORTALITY VS. COST

**INFLECTION POINT** 

**ROEMER'S LAW** 

**HOSPITAL DEATHS** 