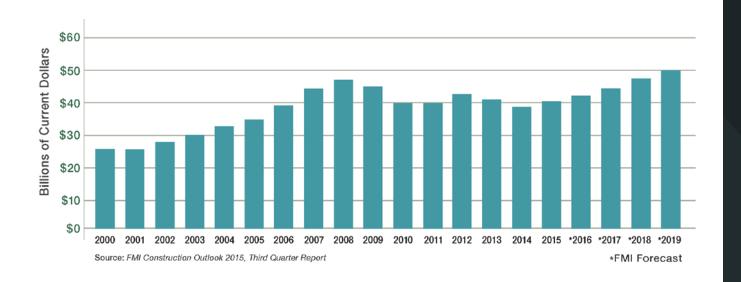

# ANNUAL HEALTHCARE CONSTRUCTION SPENDING (2000-2019)

**OVER-SUPPLY** 

**OVER TREATMENT** 

ARTIFICIAL SCARCITY

**SKEWED DISTRIBUTION** 