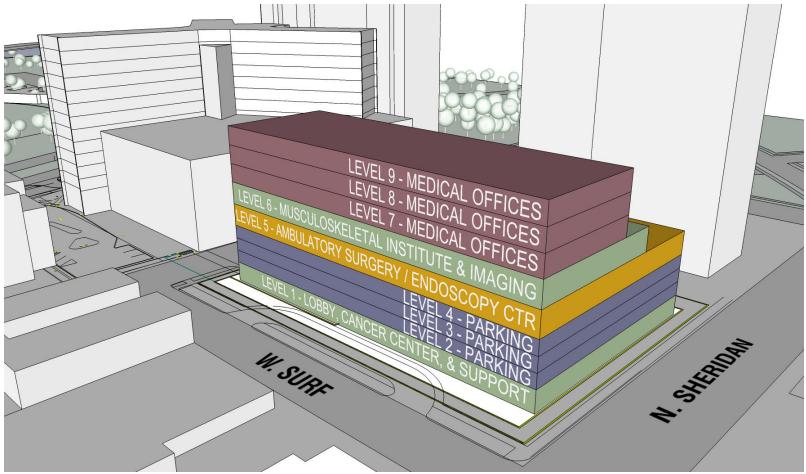

### **ACCESS AND VISIBILITY**

10 – Mechanical

7, 8, 9 – Medical Offices\_

- 6 **Musculoskeletal Institute** Orthopedics, Rehab, Imaging, Women's Imaging
- 5 **Outpatient Surgery** Combined Waiting, Pre-Surgical Testing, Pre-Op/Post-Op, ORs, Endoscopy, Bariatrics, Diabetes Education, Conference

2, 3, 4 – Parking

 Comprehensive Cancer Center – Radiation, Medical Oncology, Infusion, Complementary Therapies; Lobby, —— Pharmacy, Coffee Shop, Dock