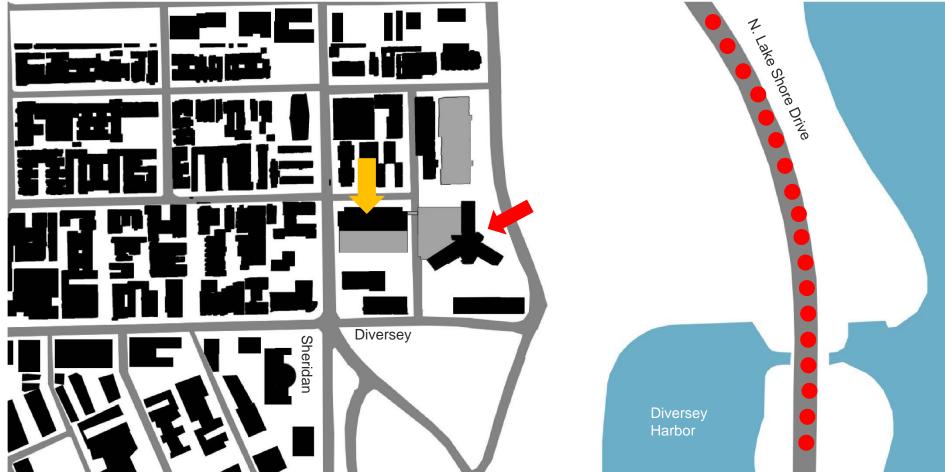

### **ACCESS AND VISIBILITY**

10 – Mechanical

7, 8, 9 – Medical Offices\_

- 6 **Musculoskeletal Institute** Orthopedics, Rehab, Imaging, Women's Imaging
- 5 **Outpatient Surgery** Combined Waiting, Pre-Surgical Testing, Pre-Op/Post-Op, ORs, Endoscopy, Bariatrics, Diabetes Education, Conference

2, 3, 4 – Parking

 Comprehensive Cancer Center – Radiation, Medical Oncology, Infusion, Complementary Therapies; Lobby, —— Pharmacy, Coffee Shop, Dock