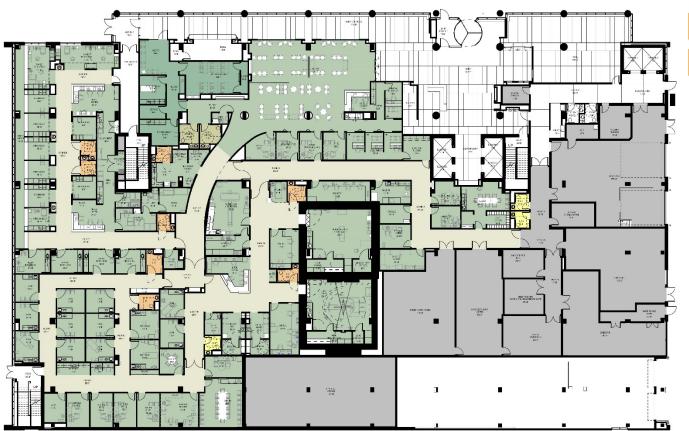

### GROUND FLOOR PLAN

### **ACCESS AND VISIBILITY**

10 – Mechanical

7, 8, 9 – Medical Offices\_

- 6 **Musculoskeletal Institute** Orthopedics, Rehab, Imaging, Women's Imaging
- 5 **Outpatient Surgery** Combined Waiting, Pre-Surgical Testing, Pre-Op/Post-Op, ORs, Endoscopy, Bariatrics, Diabetes Education, Conference

2, 3, 4 – Parking

 Comprehensive Cancer Center – Radiation, Medical Oncology, Infusion, Complementary Therapies; Lobby, —— Pharmacy, Coffee Shop, Dock