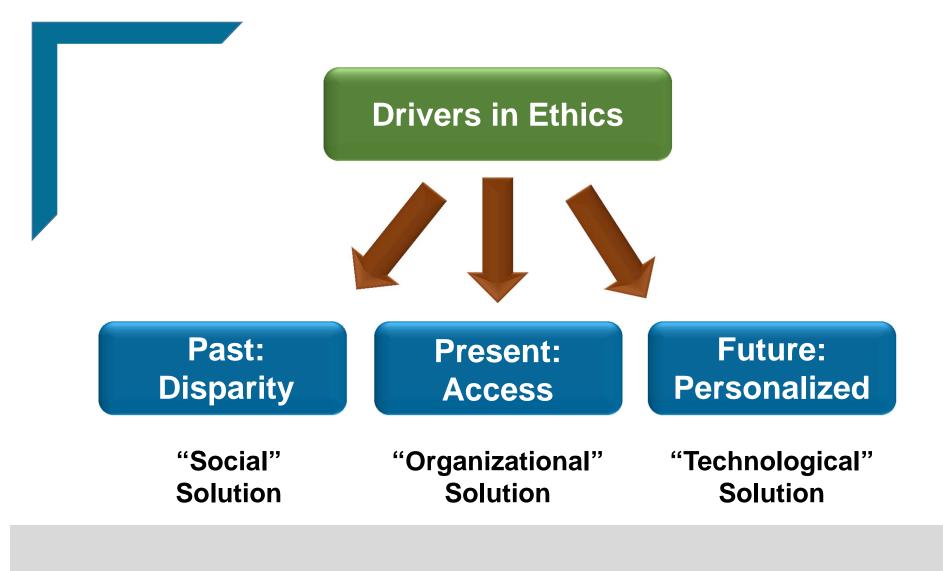

## Today's goals

- A brief review: where ethics began and some basic ethics frameworks
- Thirty years ago: what wasn't going on
- Today's new ethics: organizational ethics and consumerism
- What's on the horizon for biomedical ethics