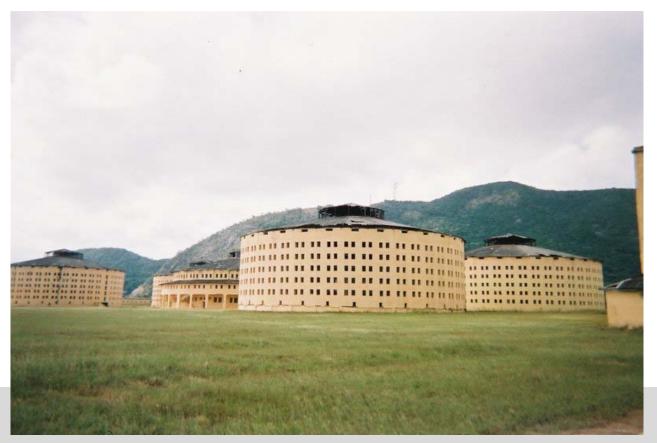

## A Panopticon design in Massachusetts

HOOPER HALL.

#### Still in use to separate and observe