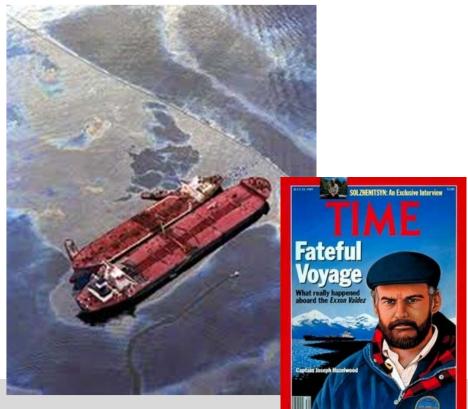

#### Organizational Ethics: a departure from individual blame

- No escort tug
- No bow thruster
- Single screw
- Single boiler
- Not double hull
- Poor handling at slow speed