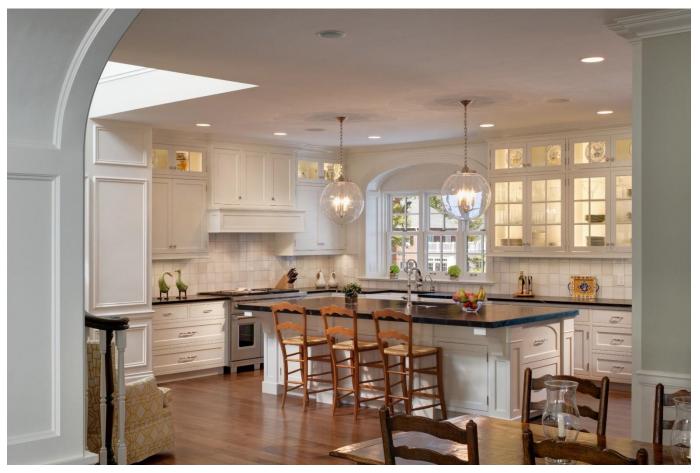

# Hunting Lodge Master Suite

White Sulfur Springs, WV

### **McConnell & Ewing Architects**

Category – AR-1 Addition / Remodel Under 1000 s.f.

2012 Cincinnati CRANawards Honorable Mention

Artisan House White Sulphur Springs, West Virginia McConnell & Ewing Architects Category: New Custom Home 2013 Cincinnati CRANawards Merit Award