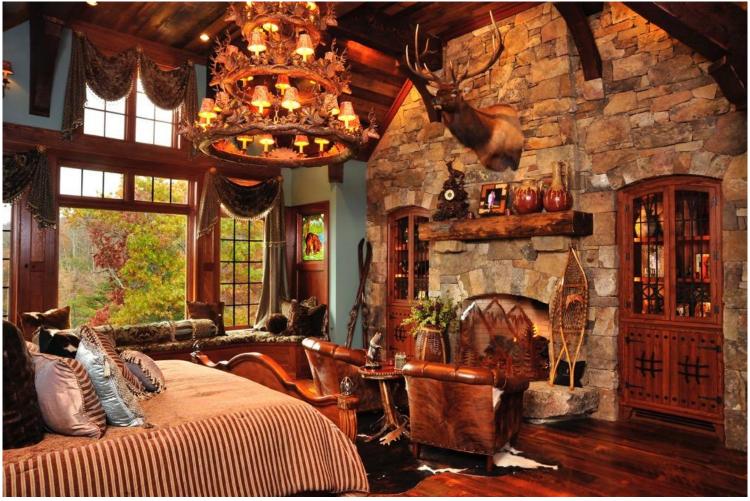

# Hunting Lodge Master Suite

White Sulfur Springs, WV

### **McConnell & Ewing Architects**

Category – AR-1 Addition / Remodel Under 1000 s.f.

2012 Cincinnati CRANawards Honorable Mention

Artisan House White Sulphur Springs, West Virginia McConnell & Ewing Architects Category: New Custom Home 2013 Cincinnati CRANawards Merit Award