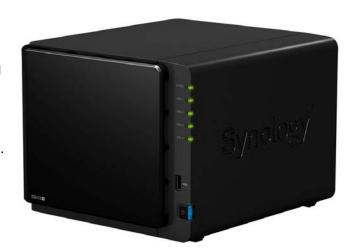

## Synology DS415+ - \$620.00

- Simple, expandable storage.
- A full-blown server that can handle offsite backup, local backup, web hosting, VPN, and much more.
- Sports the iSCSI protocol, lettings us treat the shared file storage as if it were attached directly to our machines. Faster access times, better file management.
- Brand has a reputation for solid performance.
- There's a well-done interface for setting things up and managing changes, excellent help files. <u>Demo here</u>.