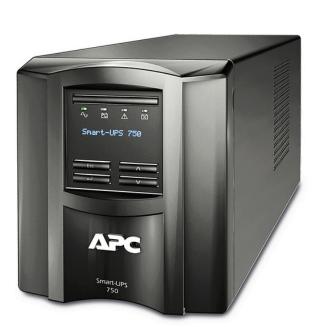

#### **APC SMT750 UPS - \$260.00**

- Critical for data and hardware protection.
- 20min 30min of battery power.

**TOTAL COST:** \$1,470.00