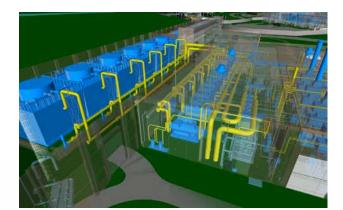

#### Breaking Down the System

One of the many benefits of BIM technology throughout this project was the ability to help us understand the buildings by combining all discipline models, seeing their live interaction tri-dimensionally with the use of "visibility" features that allow isolating the different building components by categories as displayed in the following series of images. Mechanical Systems (Upper Left), Interior Partitions (Upper Right), Building Structure (Lower Left) and Building Structure and Interior Partitions (Lower Right).