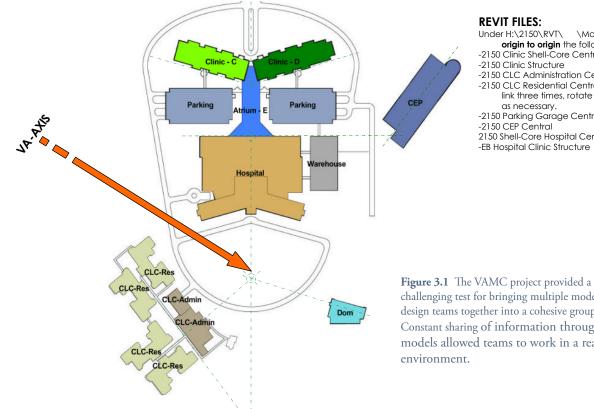

Sited on a 65-acre greenfield site, the campus is located within a new medical research development and sandwiched between natural waterways and protected habitats. The design was driven by the following client

View Navisworks Freedom Model (click here)

3

3/

88800

CIEVENE CIEV

01

established goals: create a symmetrical and monumental design; align the facility with the major entrance axis into the site; provide two separate entrances dividing inpatient and outpatient; establish a monumental and federalist architectural character conveying a sense of grandness; and incorporate the latest in sustainable and healthy technologies.