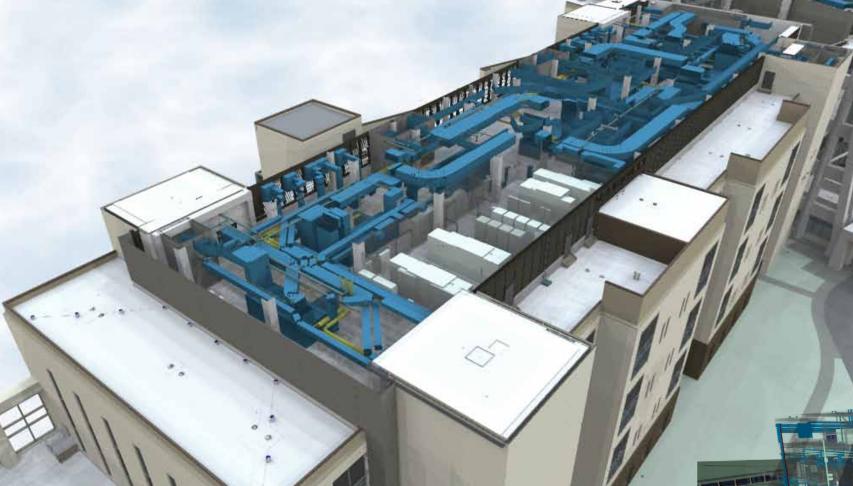

#### Breaking Down the System

One of the many benefits of BIM technology throughout this project was the ability to help us understand the buildings by combining all discipline models, seeing their live interaction tri-dimensionally with the use of "visibility" features that allow isolating the different building components by categories as displayed in the following series of images. Mechanical Systems (Upper Left), Interior Partitions (Upper Right), Building Structure (Lower Left) and Building Structure and Interior Partitions (Lower Right).