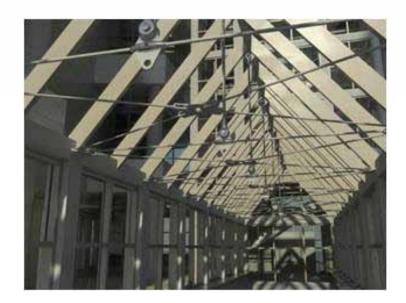

#### Breaking Down the System

One of the many benefits of BIM technology throughout this project was the ability to help us understand the buildings by combining all discipline models, seeing their live interaction tri-dimensionally with the use of "visibility" features that allow isolating the different building components by categories as displayed in the following series of images. Mechanical Systems (Upper Left), Interior Partitions (Upper Right), Building Structure (Lower Left) and Building Structure and Interior Partitions (Lower Right).