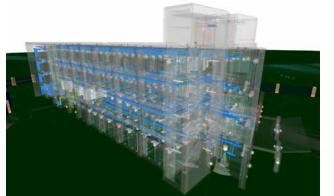

#### Breaking Down the System

One of the many benefits of BIM technology throughout this project was the ability to help us understand the buildings by combining all discipline models, seeing their live interaction tri-dimensionally with the use of "visibility" features that allow isolating the different building components by categories as displayed in the following series of images. Mechanical Systems (Upper Left), Interior Partitions (Upper Right), Building Structure (Lower Left) and Building Structure and Interior Partitions (Lower Right).