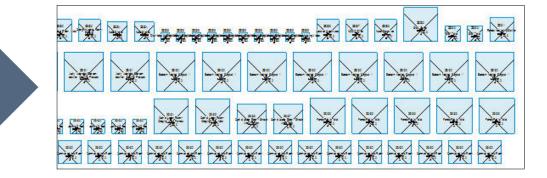

Web-based software is used for preliminary planning. The room information in spreadsheet format is imported in the planning application to generate three-dimensional intelligent room objects. Rooms can be grouped by floor and department. This can be a beneficial tool when placing large quantities of spaces. The picture below shows the rooms turned into three-

dimensional smart data.

The smart rooms are imported into BIM software and include properties such as room number, name, department, etc. The spreadsheet shows how the rooms look when imported (pictured right).