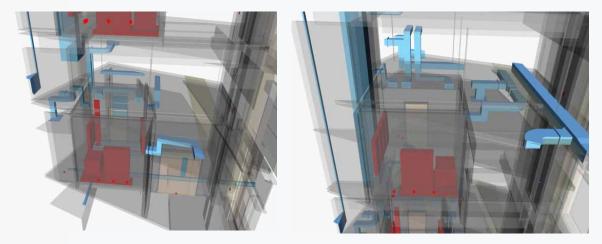

#### Breaking Down the System

One of the many benefits of BIM technology throughout this project was the ability to help us understand the buildings by combining all discipline models, seeing their live interaction tri-dimensionally with the use of "visibility" features that allow isolating the different building components by categories as displayed in the following series of images. Mechanical Systems (Upper Left), Interior Partitions (Upper Right), Building Structure (Lower Left) and Building Structure and Interior Partitions (Lower Right).