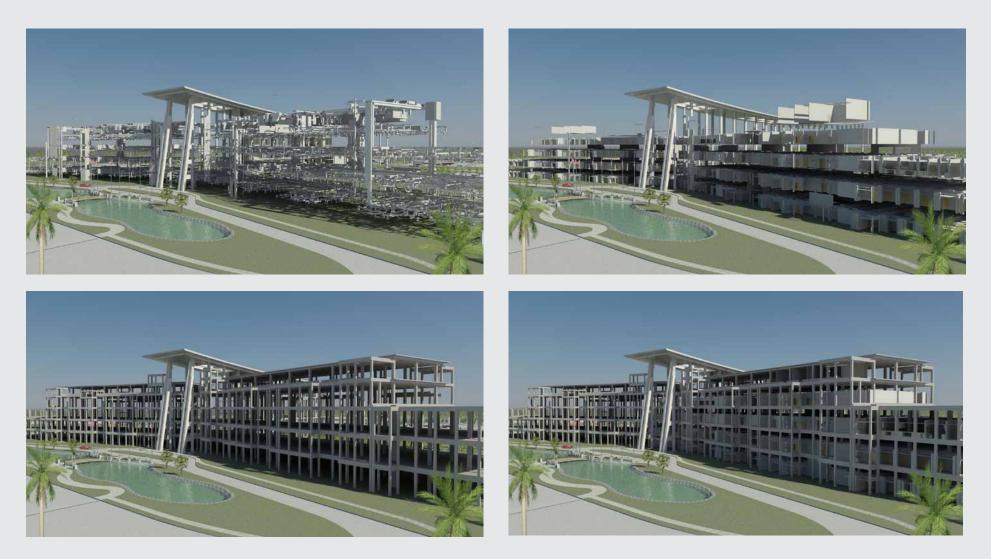

#### Breaking Down the System

One of the many benefits of BIM technology throughout this project was the ability to help us understand the buildings by combining all discipline models, seeing their live interaction tri-dimensionally with the use of "visibility" features that allow isolating the different building components by categories as displayed in the following series of images. Mechanical Systems (Upper Left), Interior Partitions (Upper Right), Building Structure (Lower Left) and Building Structure and Interior Partitions (Lower Right).