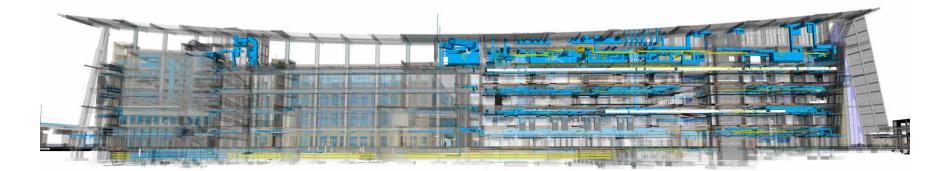

**Figure 1.8** A/E team use 3D models to assemble a composite coordination model in Naviswork to clash detect inconsistencies among disciplines and feedback to improve BIM modeling.

#### **Clash Detection**

The design team used the three-dimensional models to assemble a composite or "clash detection" model. This model was used to spatially coordinate the building systems, and address any conflicts within the model to avoid expensive delays and cost increases. Clash detection was used as a Quality Control tool by the design team to reduce coordination time during the Construction Administration stage and to give the contractor a basis to produce and coordinate fabrication models.