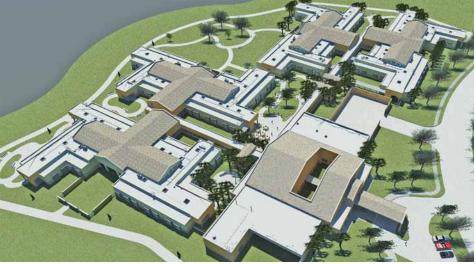

This new Veterans Affairs Medical Center campus accommodates approximately 1.2 million square feet of facilities including a 134-bed hospital, 120-bed nursing home, residential rehabilitation, diagnostic and treatment beds, multi-specialty care clinics, chapel, support and administration areas. The facility will provide a full spectrum of inpatient and outpatient services to Veterans throughout Central Florida.

Sited on a 65-acre greenfield site, the campus is located within a new medical research development and sandwiched between natural waterways and protected habitats. The design was driven by the following client

View Navisworks Freedom Model (click here)

3

3/

88800

CIEVENE CIEV

01

established goals: create a symmetrical and monumental design; align the facility with the major entrance axis into the site; provide two separate entrances dividing inpatient and outpatient; establish a monumental and federalist architectural character conveying a sense of grandness; and incorporate the latest in sustainable and healthy technologies.