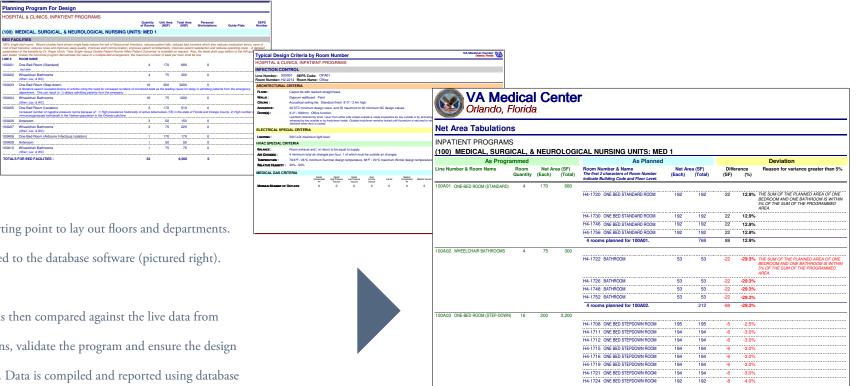

Clients provide a Program for Design, specifying exact squares footages for every department and room in the project. The information is provided in database format and includes also a room code that is used to determine the basis of design requirements for that room (equipment, furniture, finishes, etc.). The database is compiled (picture left) and exported in spreadsheet format.

Web-based software is used for preliminary planning. The room information in spreadsheet format is imported in the planning application to generate three-dimensional intelligent room objects. Rooms can be grouped by floor and department. This can be a beneficial tool when placing large quantities of spaces. The picture below shows the rooms turned into three-

dimensional smart data.

The smart rooms are imported into BIM software and include properties such as room number, name, department, etc. The spreadsheet shows how the rooms look when imported (pictured right).