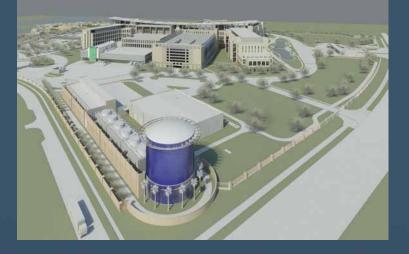

This new Veterans Affairs Medical Center campus accommodates approximately 1.2 million square feet of facilities including a 134-bed hospital, 120-bed nursing home, residential rehabilitation, diagnostic and treatment beds, multi-specialty care clinics, chapel, support and administration areas. The facility will provide a full spectrum of inpatient and outpatient services to Veterans throughout Central Florida.

Sited on a 65-acre greenfield site, the campus is located within a new medical research development and sandwiched between natural waterways and protected habitats. The design was driven by the following client

View Navisworks Freedom Model (click here)

3

3/

88800

CIEVENE CIEV

01

established goals: create a symmetrical and monumental design; align the facility with the major entrance axis into the site; provide two separate entrances dividing inpatient and outpatient; establish a monumental and federalist architectural character conveying a sense of grandness; and incorporate the latest in sustainable and healthy technologies.