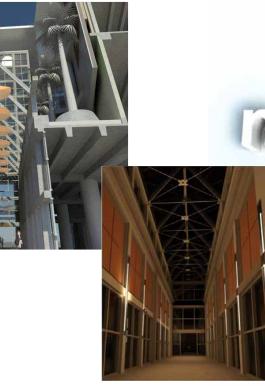

#### Breaking Down the System

One of the many benefits of BIM technology throughout this project was the ability to help us understand the buildings by combining all discipline models, seeing their live interaction tri-dimensionally with the use of "visibility" features that allow isolating the different building components by categories as displayed in the following series of images. Mechanical Systems (Upper Left), Interior Partitions (Upper Right), Building Structure (Lower Left) and Building Structure and Interior Partitions (Lower Right).