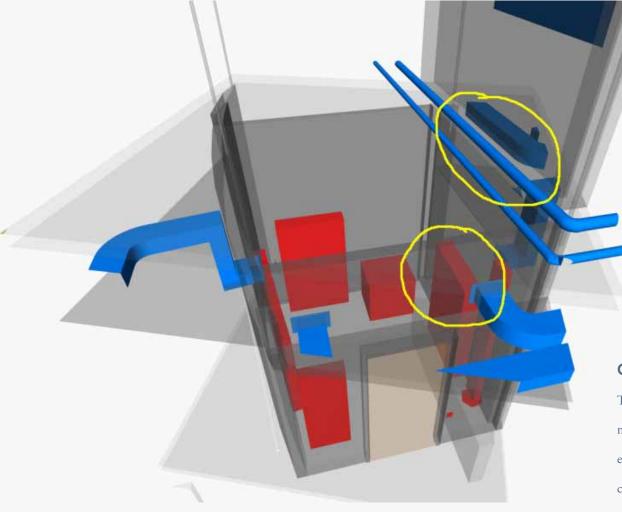

#### **Clash Detection**

The design team used the three-dimensional models to assemble a composite or "clash detection" model. This model was used to spatially coordinate the building systems, and address any conflicts within the model to avoid expensive delays and cost increases. Clash detection was used as a Quality Control tool by the design team to reduce coordination time during the Construction Administration stage and to give the contractor a basis to produce and coordinate fabrication models.