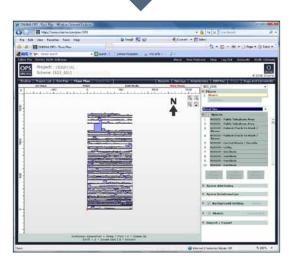

Clients provide a Program for Design, specifying exact squares footages for every department and room in the project. The information is provided in database format and includes also a room code that is used to determine the basis of design requirements for that room (equipment, furniture, finishes, etc.). The database is compiled (picture left) and exported in spreadsheet format.

Web-based software is used for preliminary planning. The room information in spreadsheet format is imported in the planning application to generate three-dimensional intelligent room objects. Rooms can be grouped by floor and department. This can be a beneficial tool when placing large quantities of spaces. The picture below shows the rooms turned into three-

dimensional smart data.

The smart rooms are imported into BIM software and include properties such as room number, name, department, etc. The spreadsheet shows how the rooms look when imported (pictured right).