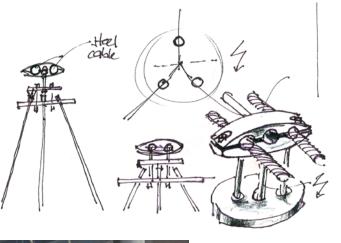

#### **Concept to Fabrication** Details of cable connections for the light fixtures were developed from hand sketches to modeled objects that can later be used for custom fabrication. All "custom" objects could be used on future projects.