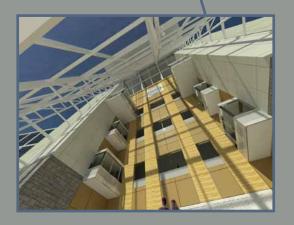

#### Breaking Down the System

One of the many benefits of BIM technology throughout this project was the ability to help us understand the buildings by combining all discipline models, seeing their live interaction tri-dimensionally with the use of "visibility" features that allow isolating the different building components by categories as displayed in the following series of images. Mechanical Systems (Upper Left), Interior Partitions (Upper Right), Building Structure (Lower Left) and Building Structure and Interior Partitions (Lower Right).