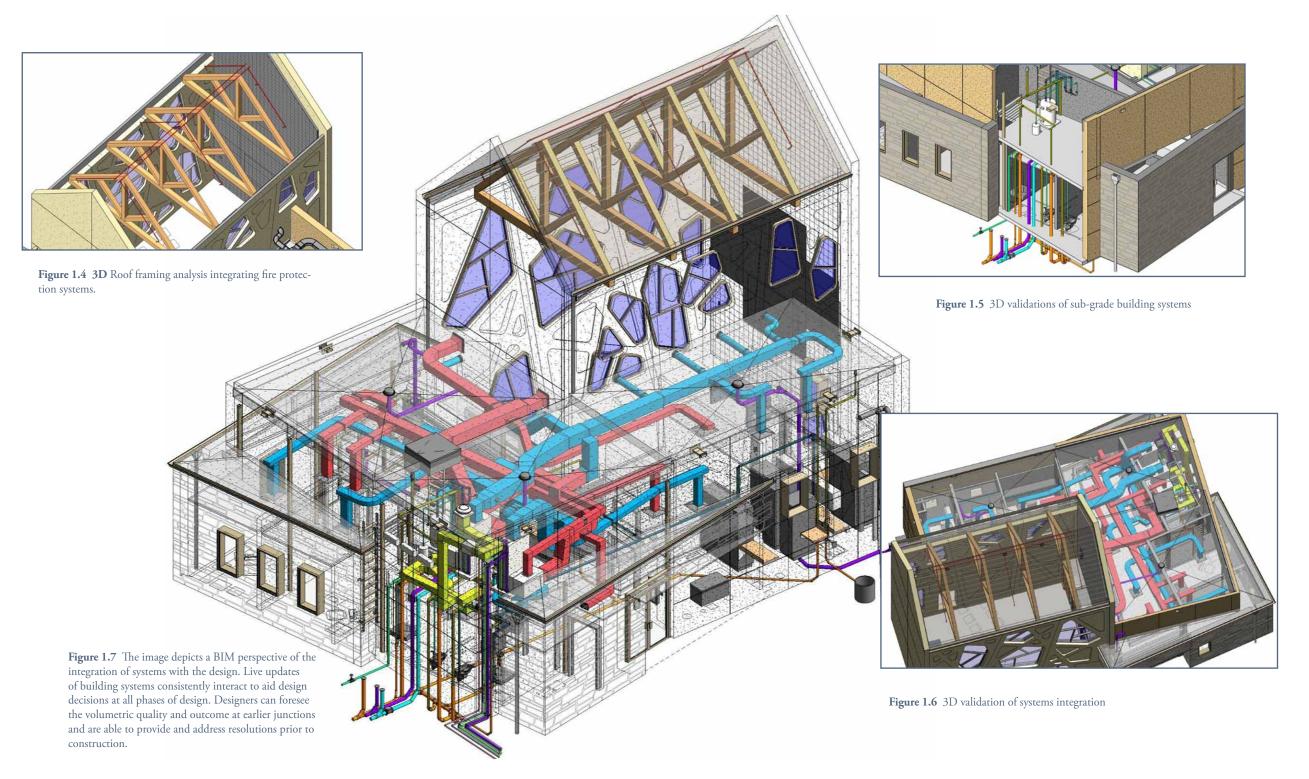

**Figure 1.8** A/E team use 3D models to assemble a composite coordination model in Naviswork to clash detect inconsistencies among disciplines and feedback to improve BIM modeling.

#### **Clash Detection**

The design team used the three-dimensional models to assemble a composite or "clash detection" model. This model was used to spatially coordinate the building systems, and address any conflicts within the model to avoid expensive delays and cost increases. Clash detection was used as a Quality Control tool by the design team to reduce coordination time during the Construction Administration stage and to give the contractor a basis to produce and coordinate fabrication models.