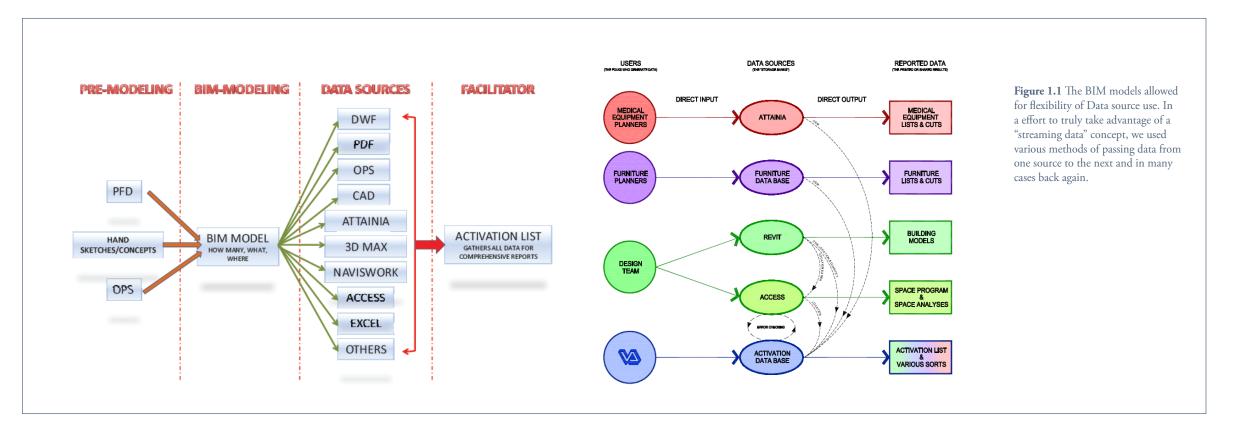

The VA Medical Center project has used Building Information Modeling (BIM) from the initial kick-off, through design and into its current stage of construction. The methodology of BIM as used in this project was spawned by the VA project manager in 2005, who spoke early on of expectations for the VAMC to be developed using virtual design and construction technology, allowing designers and contractors to accurately see conditions before their physical completion. Throughout the last five years this project has evolved with changes in technology and practice. The basic concept in developing BIM is to generate information in a format that can be viewed and/or accessed by all stakeholders during the project's lifecycle. This means that as the information passes from design to detail, architect to contractor, contractor to owner, there should be no "re-inventing" of information. This information, in the form of smart data, should have the ability to be

grouped, phased, counted, scheduled, priced, electronically specified and document connected, electronically code reviewed and conflict resolved. The definition of deliverables may vary depending on the client's requirements, but this basic expectation for intelligent and harvestable data is our goal.