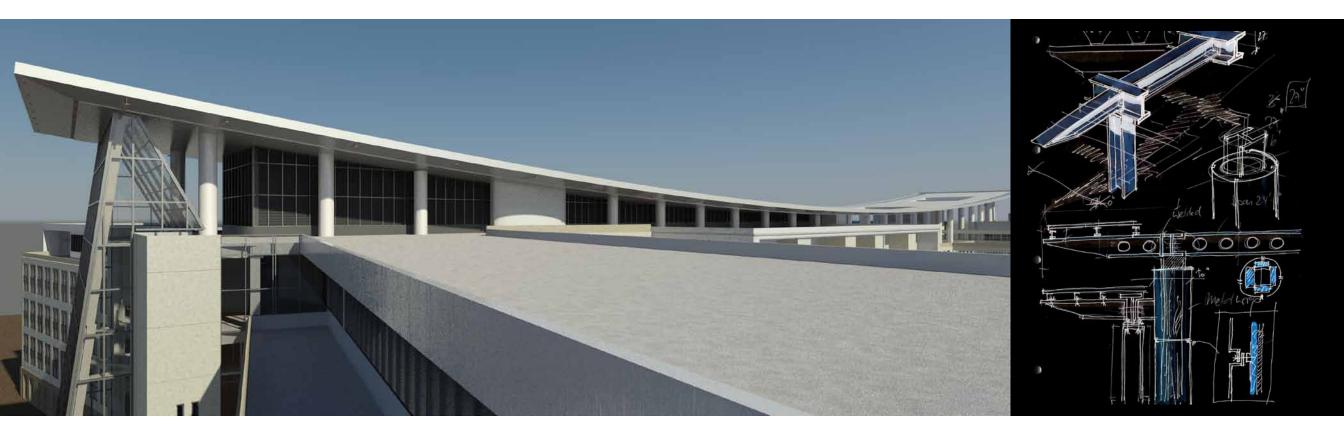

View Navisworks Freedom Model (click here)

3

3/

88800

CIEVENE CIEV

01

established goals: create a symmetrical and monumental design; align the facility with the major entrance axis into the site; provide two separate entrances dividing inpatient and outpatient; establish a monumental and federalist architectural character conveying a sense of grandness; and incorporate the latest in sustainable and healthy technologies.

The design team initiated a charrette process and worked with multiple user groups to address and identify these desired goals of the project including the character of the buildings on campus, program requirements, functional layouts, electrical / mechanical issues and sustainability. The resulting design reflects a symmetrical, stately facility intended to honor its users while promoting safety, sustainable design, flexibility and staffing efficiency. Integral parts of the final design include physical security and force protection along with infectious disease control. Sustainable design principles include prescribing the use of recovered materials, achieving waste reduction and establishing energy efficiency in design. The project is being designed to achieve LEED Silver certification.