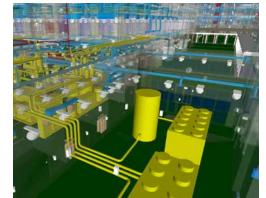

#### Breaking Down the System

One of the many benefits of BIM technology throughout this project was the ability to help us understand the buildings by combining all discipline models, seeing their live interaction tri-dimensionally with the use of "visibility" features that allow isolating the different building components by categories as displayed in the following series of images. Mechanical Systems (Upper Left), Interior Partitions (Upper Right), Building Structure (Lower Left) and Building Structure and Interior Partitions (Lower Right).